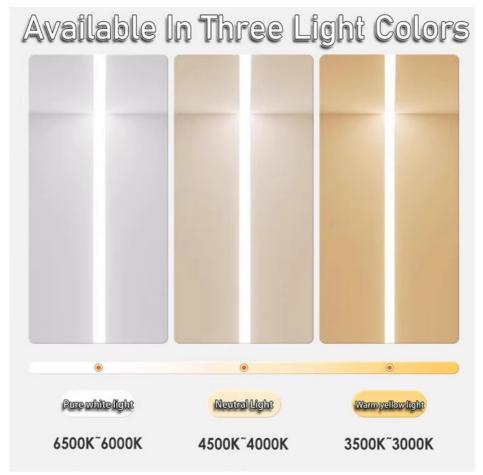

Material: Aluminum alloy Light source type: LED

Color temperature: You can choose a variety of color temperatures such as warm white, neutral white, and cool white according to your needs

Power: Depends on the actual length and brightness requirements, generally ranging from a few watts to tens of watts