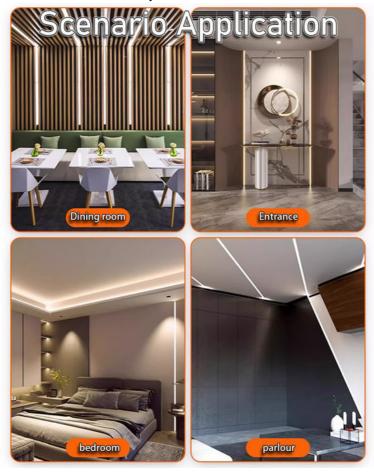

# Scenario Application

In short, LED embedded aluminum alloy light trough linear light strip U-shaped aluminum profile linear light is a lighting product that combines beauty, practicality and durability, which can bring a more comfortable and energy-saving lighting experience to your home and commercial space.

Home decoration: ceiling lighting in living rooms, bedrooms, restaurants and other spaces

Commercial display: display cabinet lighting in shopping malls, supermarkets, specialty stores and other places

**Office space:** lighting decoration in offices, conference rooms, corridors and other areas Purchase suggestions

When purchasing LED embedded aluminum alloy light trough linear light strip U-shaped aluminum profile linear light, it is recommended to pay attention to the following points: