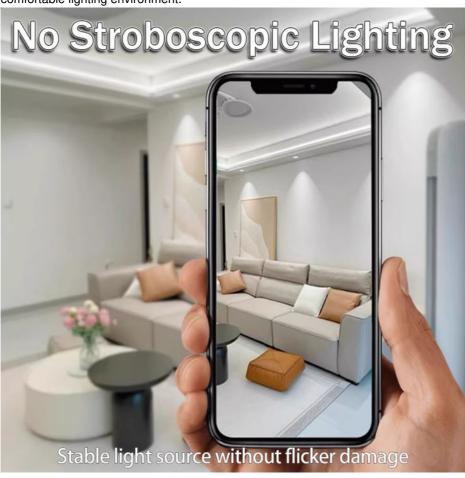

**Uniform light:** Through the carefully designed light trough structure, ensure uniform light distribution, reduce glare and shadows, and create a comfortable lighting environment.

**Easy installation:** The product supports embedded installation and can be closely combined with ceiling and other decoration materials. The installation process is simple and quick, reducing the difficulty and cost of construction