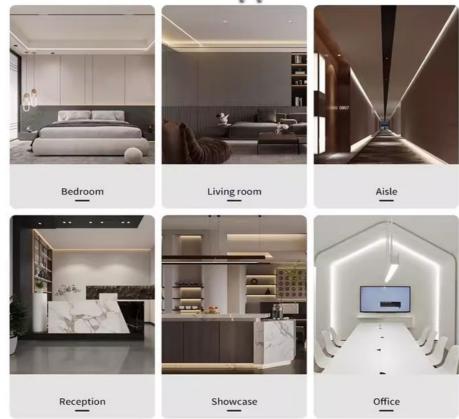

# Scenario Application

In short, LED embedded aluminum alloy light trough linear light strip U-shaped aluminum profile linear light is a lighting product that combines beauty, practicality and durability, which can bring a more comfortable and energy-saving lighting experience to your home and commercial space.

Home decoration: ceiling lighting in living rooms, bedrooms, restaurants and other spaces

Commercial display: display cabinet lighting in shopping malls, supermarkets, specialty stores and other places

**Office space:** lighting decoration in offices, conference rooms, corridors and other areas Purchase suggestions

When purchasing LED embedded aluminum alloy light trough linear light strip U-shaped aluminum profile linear light, it is recommended to pay attention to the following points: