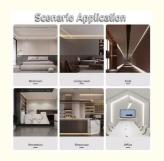

# Scenario Application

In short, LED embedded aluminum alloy light trough linear light strip U-shaped aluminum profile linear light is a lighting product that combines beauty, practicality and durability, which can bring a more comfortable and energy-saving lighting experience to your home and commercial space.

Home decoration: ceiling lighting in living rooms, bedrooms, restaurants and other spaces

Commercial display: display cabinet lighting in shopping malls, supermarkets, specialty stores and other places

**Office space:** lighting decoration in offices, conference rooms, corridors and other areas Purchase suggestions

When purchasing LED embedded aluminum alloy light trough linear light strip U-shaped aluminum profile linear light, it is recommended to pay attention to the following points: