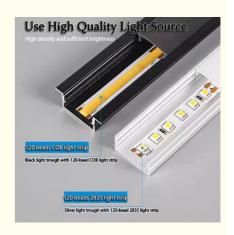

#### **Product Overview**

LED embedded aluminum alloy light trough linear light strip combines the energy-saving and high efficiency of LED lighting with the durability and beauty of aluminum alloy materials. It is suitable for living room ceilings, commercial display cabinets, offices and other places. Its U-shaped aluminum profile design not only provides good heat dissipation performance, but also ensures the uniform distribution of light, creating a warm and comfortable lighting environment.

**Beautiful and generous:** The U-shaped aluminum profile has smooth lines and a simple and generous appearance. It can be perfectly integrated with modern homes and commercial spaces, improving the overall decoration level.

**Uniform light:** Through the carefully designed light trough structure, ensure uniform light distribution, reduce glare and shadows, and create a comfortable lighting environment.

**Easy installation:** The product supports embedded installation and can be closely combined with ceiling and other decoration materials. The installation process is simple and quick, reducing the difficulty and cost of construction