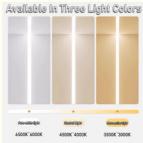

Material: Aluminum alloy Light source type: LED

Color temperature: You can choose a variety of color temperatures such as warm white, neutral white, and cool white according to your needs

Power: Depends on the actual length and brightness requirements, generally ranging from a few watts to tens of watts