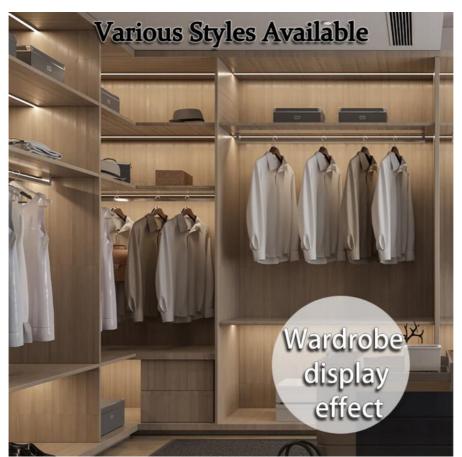

#### **Main Features**

**Embedded design:** light strips and light strips can be embedded in the cabinet without taking up extra space, achieving invisible lighting effects, making the items in the cabinet more visible.

#### **Application scenarios**

Wine cabinet: Embedded LED light strips can highlight the display of wine and create a high-end and elegant wine tasting atmosphere.

**Wardrobe:** The induction light strip automatically lights up when the wardrobe is opened, making it easier to find clothes and adding a sense of warmth.