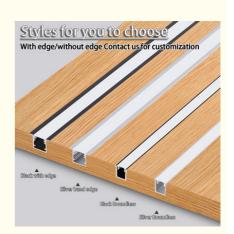

**Anti-glare design:** Through special optical design, glare is reduced to provide a more comfortable lighting experience.

**High-quality materials:** The shell is mostly made of high-quality aluminum, with good heat dissipation performance to ensure stable operation of the lamp.

**Diverse color temperatures:** Provide a variety of color temperature options (such as 3000K-6000K), and the light atmosphere can be adjusted according to different scenes and personal preferences.

**Convenient installation:** Some products support slot-free installation, and are fixed to the cabinet by pasting or magnetic suction, and the installation process is simple and quick.