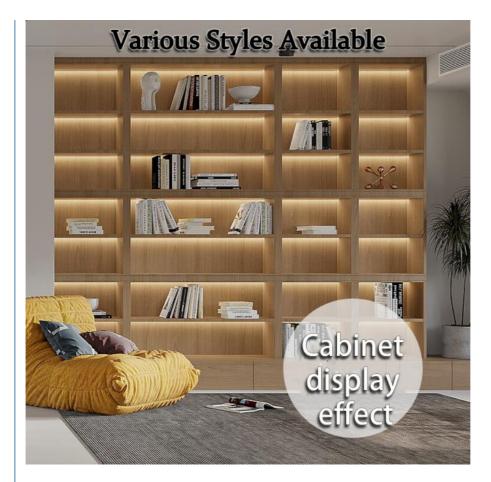

Bookcases: Provide uniform lighting for bookcases, protect eyesight, and enhance the display effect of books.

Before installation, please make sure the power is turned off and install according to the product manual. Avoid using in humid or high temperature environments to avoid affecting the life of the lamp. Clean the surface of the lamp regularly to keep it bright as new.