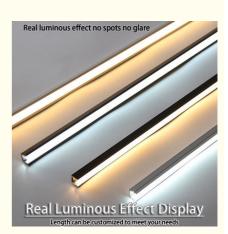

**Anti-glare design:** Through special optical design, glare is reduced to provide a more comfortable lighting experience.

**High-quality materials:** The shell is mostly made of high-quality aluminum, with good heat dissipation performance to ensure stable operation of the lamp.

**Diverse color temperatures:** Provide a variety of color temperature options (such as 3000K-6000K), and the light atmosphere can be adjusted according to different scenes and personal preferences.

**Convenient installation:** Some products support slot-free installation, and are fixed to the cabinet by pasting or magnetic suction, and the installation process is simple and quick.