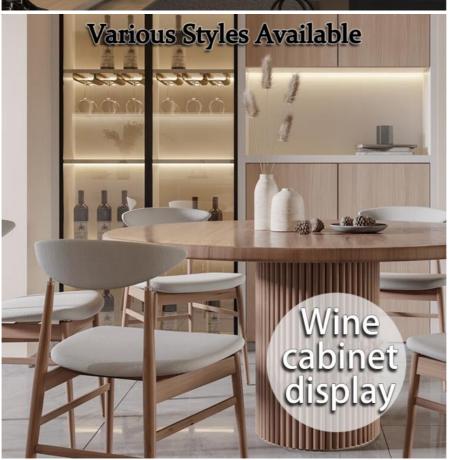

#### **Application scenarios**

Wine cabinet: Embedded LED light strips can highlight the display of wine and create a high-end and elegant wine tasting atmosphere.

**Wardrobe:** The induction light strip automatically lights up when the wardrobe is opened, making it easier to find clothes and adding a sense of warmth.