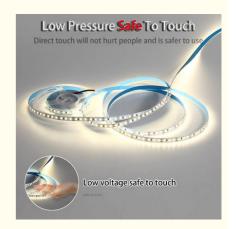

Low-voltage safety: Low-voltage power supply design, safer and more reliable to use.

**Energy saving and environmental protection:** LED light strips are characterized by high efficiency and energy saving, and long-term use can significantly reduce energy consumption.

#### 5. Precautions

Before installation, please make sure that the power is turned off to avoid the risk of electric shock. When installing, please pay attention to the positive and negative directions of the light strip to avoid wrong connection and failure to light up.