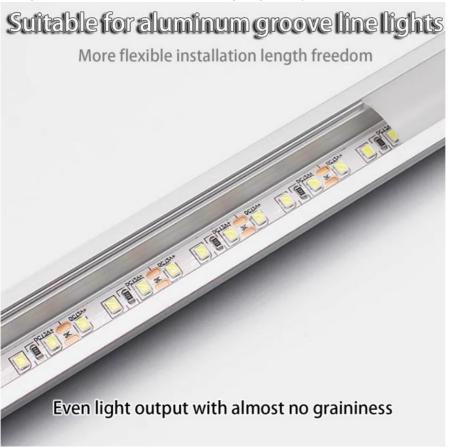

#### 2. Main Specifications and Parameters

**Voltage:** The product supports 12V or 24V low-voltage power supply, which makes it safer when used and avoids the potential risks brought by high voltage.

**Lamp bead type:** SMD2835 and other SMD LED lamp beads are usually used. This type of lamp bead has the advantages of high luminous efficiency, long life and good stability.

**Number of lamp beads:** The number of lamp beads per meter depends on the specific model. For example, some models may contain 120 lamp beads per meter, ensuring a good lighting effect.

**Power:** The power per meter is generally around 10W, and the specific value depends on the actual model of the product.

#### 3. Product features

**Self-adhesiveness:** The back of the product has self-adhesive glue, which can be directly pasted on the location where lighting is required, and the installation is simple and quick.

**Soft wire type:** It adopts a soft wire design and can be bent into various shapes according to needs to adapt to different installation environments.

**Embedded card slot:** It supports embedded installation and can be perfectly integrated into the ceiling or card slot to achieve seamless docking.