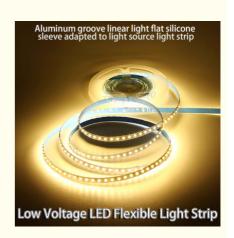

#### 1. Product Overview

**Product Type:** This product is an LED light strip with the characteristics of low voltage, self-adhesive, patch, soft line, etc. It is suitable for the design of living room without main light. It can be embedded in the card slot or ceiling to create a warm and comfortable lighting atmosphere.

#### 2. Main Specifications and Parameters

**Voltage:** The product supports 12V or 24V low-voltage power supply, which makes it safer when used and avoids the potential risks brought by high voltage.

**Lamp bead type:** SMD2835 and other SMD LED lamp beads are usually used. This type of lamp bead has the advantages of high luminous efficiency, long life and good stability.