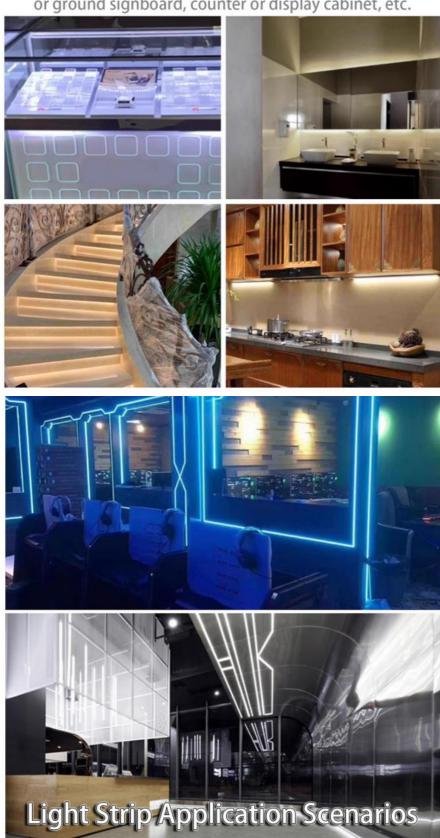

### **Light Strip Application Scenarios**

The light strip can be hidden in the ceiling, wall or ground signboard, counter or display cabinet, etc.