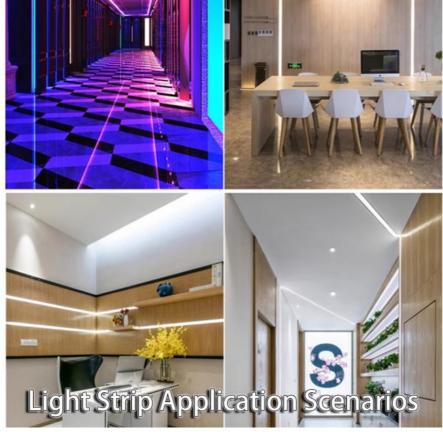

### **Light Strip Application Scenarios**

The light strip can be hidden in the ceiling, wall or ground signboard, counter or display cabinet, etc.