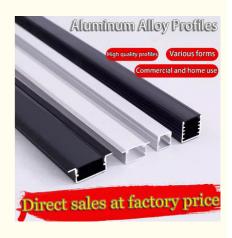

# **Product Specification**

• Product Description:

• Highlight:

- High Power Aluminum LED Profile For The Wall, upside Or Down Direction , Option 1), PMMA Opal Matte Diffuser, 2), PMMA Semi-clear Matte Diffuser,
- Embedded Aluminum Alloy Light Trough, U Shape Aluminum Alloy Light Trough, Linear Light Aluminum Alloy Light Trough

#### 1. Product Overview

Product type: Linear light embedded LED light strip, light and dark line light, aluminum alloy light trough, aluminum trough linear light U-shaped.

Main material: The shell is mostly made of aluminum alloy, which has good heat dissipation and corrosion resistance. Light source type: LED light source, with the characteristics of high efficiency and energy saving, long life, and environmental protection.