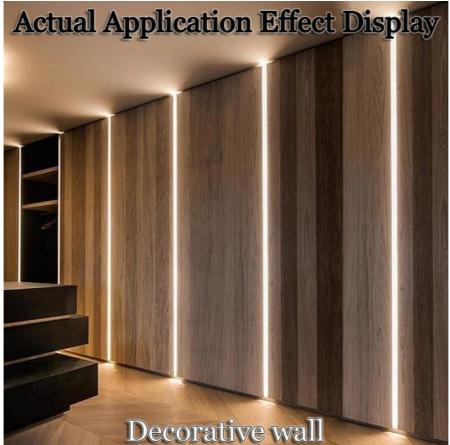

### 3. Application scenarios

Home decoration field: lighting decoration in living rooms, bedrooms, kitchens, bathrooms and other spaces to create a warm and comfortable home atmosphere.

**Industrial decoration field:** lighting in public spaces such as offices, conference rooms, shopping malls, hotels, etc., to enhance the overall lighting effect and enhance the sense of space hierarchy.

**Outdoor lighting:** suitable for outdoor scenes such as landscape lighting, road lighting, bridge lighting, etc., to enhance the beauty of urban night scenes.

<u>4. Product specifications and parameters (taking a specific product as an example)</u>
Shell material: aluminum alloy
Protection level: IP42 (specific protection level may vary depending on the product)
Color tomperature different color tomperatures can be calculated according to people