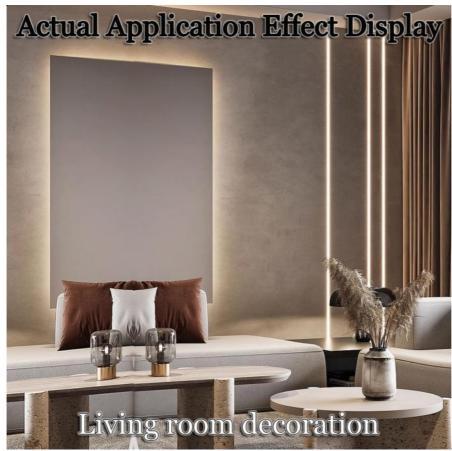

### 3. Application scenarios

Home decoration field: lighting decoration in living rooms, bedrooms, kitchens, bathrooms and other spaces to create a warm and comfortable home atmosphere.

**Industrial decoration field:** lighting in public spaces such as offices, conference rooms, shopping malls, hotels, etc., to enhance the overall lighting effect and enhance the sense of space hierarchy.