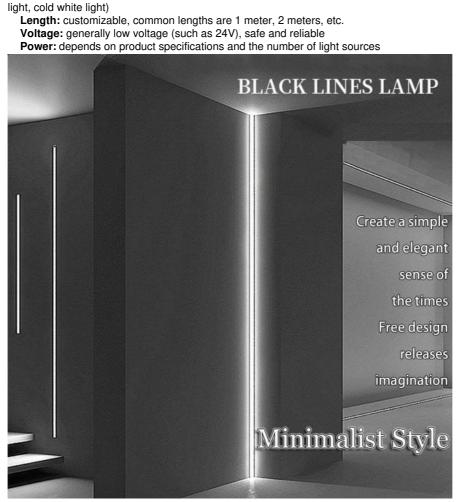

**Beautiful:** the aluminum alloy shell design is simple and stylish, with smooth lines, which blends with various decoration styles to enhance the beauty of the space.

### 3. Application scenarios

Home decoration field: lighting decoration in living rooms, bedrooms, kitchens, bathrooms and other spaces to create a warm and comfortable home atmosphere.

**Industrial decoration field:** lighting in public spaces such as offices, conference rooms, shopping malls, hotels, etc., to enhance the overall lighting effect and enhance the sense of space hierarchy.