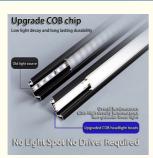

**Durable and reliable:** The aluminum alloy lamp trough and lamp body have good heat dissipation performance, which prolongs the service life of the LED light source.

COB LED light source, with high color rendering (such as Ra95) and a variety of color temperatures (such as 3500K, 4000K, etc.).