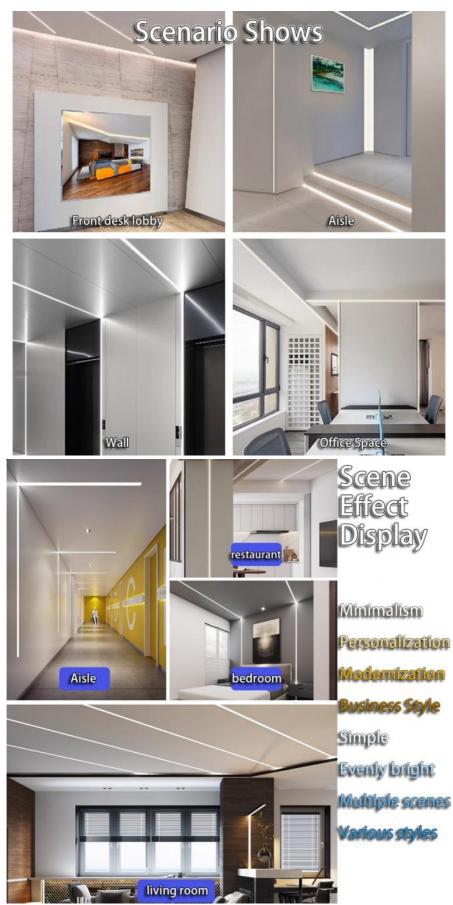

#### More Images

COB Linear Light Embedded Strip Aluminum Groove LED Linear Light Aluminum Alloy Light Groove Pre-buried Ceiling Aluminum Product is a lighting solution that combines efficient light sources with high-quality materials and is widely used in interior decoration and lighting fields. The following is a detailed introduction to the product:

# 1. Definition and Use

COB Linear Light Embedded Strip Aluminum Groove LED Linear Light is a lighting product that uses COB (Chip On Board) packaging technology for LED light sources, combined with aluminum alloy light grooves and aluminum lamp body designs. It is mainly used for embedded installation in indoor ceilings, walls, display cabinets and other places, providing uniform and soft lighting effects, while also having good decorative properties.

#### 2. Commercial space

Wall and display cabinet lighting in shopping malls, supermarkets, hotels, exhibition halls and other places enhances brand image and display effect.

#### 3. Office space

Lighting in offices, conference rooms and other areas provides a bright and efficient working environment.