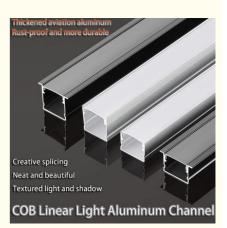

#### More Images

COB Linear Light Embedded Strip Aluminum Groove LED Linear Light Aluminum Alloy Light Groove Pre-buried Ceiling Aluminum Product is a lighting solution that combines efficient light sources with high-quality materials and is widely used in interior decoration and lighting fields. The following is a detailed introduction to the product:

# 1. Definition and Use

COB Linear Light Embedded Strip Aluminum Groove LED Linear Light is a lighting product that uses COB (Chip On Board) packaging technology for LED light sources, combined with aluminum alloy light grooves and aluminum lamp body designs. It is mainly used for embedded installation in indoor ceilings, walls, display cabinets and other places, providing uniform and soft lighting effects, while also having good decorative properties.