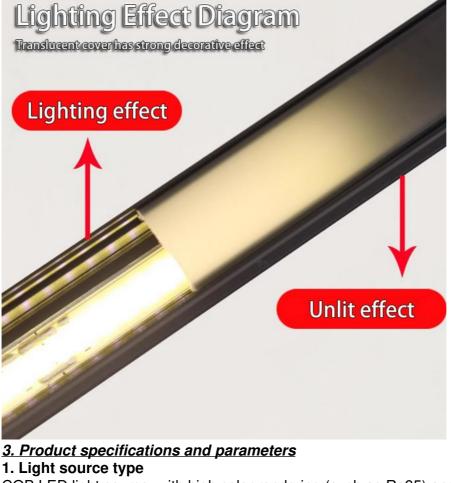

## 2. Main Features

**High efficiency and energy saving:** It uses high-brightness, low-energy LED light sources, with significant energy-saving effects.

**Uniform light:** Through the optimized design of the aluminum groove and the lamp body, the light is evenly distributed, reducing light spots and shadows.