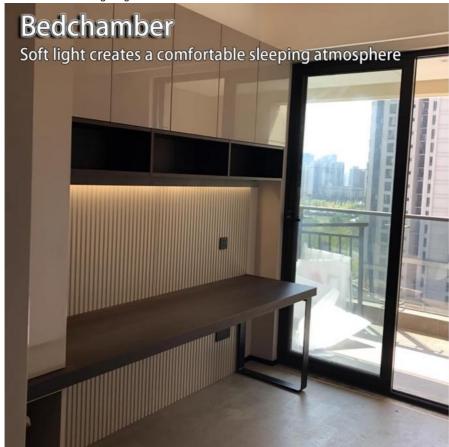

# 3. Application scenarios

**Indoor lighting:** Suitable for lighting decoration in indoor places such as homes, offices, shopping malls, such as ceilings, light troughs, cabinets, etc.

**Commercial display:** In commercial places such as shops and exhibition halls, it can be used for lighting in areas such as display cabinets and shelves to improve the display effect of goods.