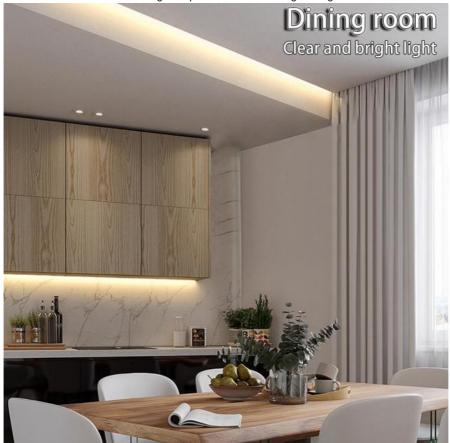

# 3. Application scenarios

**Indoor lighting:** Suitable for lighting decoration in indoor places such as homes, offices, shopping malls, such as ceilings, light troughs, cabinets, etc.

**Commercial display:** In commercial places such as shops and exhibition halls, it can be used for lighting in areas such as display cabinets and shelves to improve the display effect of goods.