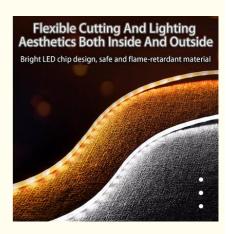

# 24V Low-Voltage Bare Board LED Light Strip Self-Adhesive Light Trough Soft **Light Strip Linear Light Source**

#### 1. Basic information of the product

**Voltage:** 24V low voltage, which means that the product has a lower safety risk when in use and is suitable for a variety of low-voltage lighting scenarios.

Type: bare board LED light strip, that is, a light strip without additional shell or sleeve wrapping, directly exposing LED chips and circuit boards.

**Features:** Self-adhesive light trough soft light strip, this design allows the light strip to be easily pasted on the light trough or other flat surface during installation, enhancing the convenience and flexibility of installation.