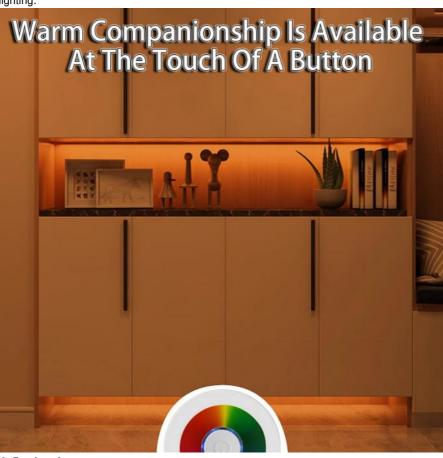

# 3. Application scenarios

**Indoor lighting:** Suitable for lighting decoration in indoor places such as homes, offices, shopping malls, such as ceilings, light troughs, cabinets, etc.

**Commercial display:** In commercial places such as shops and exhibition halls, it can be used for lighting in areas such as display cabinets and shelves to improve the display effect of goods.