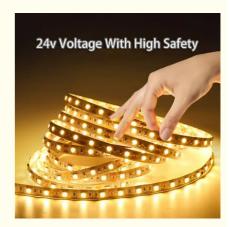

#### 1. Basic information of the product

**Voltage:** 24V low voltage, which means that the product has a lower safety risk when in use and is suitable for a variety of low-voltage lighting scenarios.

Type: bare board LED light strip, that is, a light strip without additional shell or sleeve wrapping, directly exposing LED chips and circuit boards.

# 2. Product features

uniform, which improves the lighting effect.

Low voltage safety: 24V voltage design ensures safety during use and reduces the risk of electric shock.

**Self-adhesiveness:** The back of the light strip is usually attached with high-viscosity double-sided tape, which can be easily pasted on the light trough or other flat surface without additional fixing tools or materials.