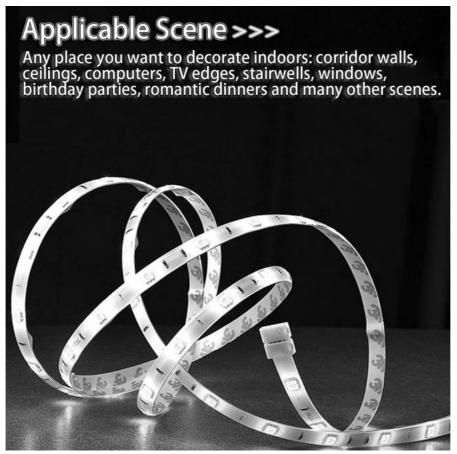

# 3. Application scenarios

**Indoor lighting:** Suitable for lighting decoration in indoor places such as homes, offices, shopping malls, such as ceilings, light troughs, cabinets, etc.

**Commercial display:** In commercial places such as shops and exhibition halls, it can be used for lighting in areas such as display cabinets and shelves to improve the display effect of goods.

Landscape lighting: In outdoor landscape lighting, it can also be used as a linear light source, such as lighting decoration for bridges and building outlines.