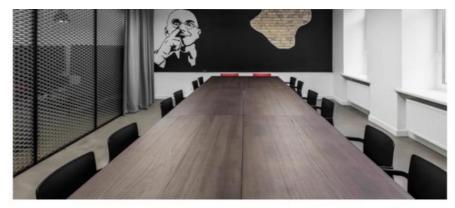

### 5. Application scenario

LED linear light aluminum alloy U-shaped without main light aluminum groove light strip ceiling concealed black embedded surface mounted linear light is suitable for lighting decoration in various places, such as: Home space: lighting and atmosphere creation in living room, bedroom, dining room and other areas. Commercial store: display lighting and decorative lighting in places such as clothing stores, jewelry stores, and cafes. Exhibition display: exhibit lighting and atmosphere creation in museums, art galleries, exhibition halls and other places. Public space: lighting and guide signs in hotel lobbies, conference rooms, corridors and other areas. In short, LED linear light aluminum alloy U-shaped without main light aluminum groove light belt ceiling concealed black embedded surface mounted linear light products have become an important product in the field of modern lighting with its unique design, excellent performance and wide range of application scenarios.