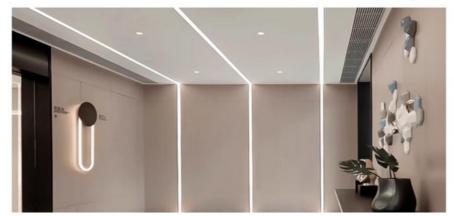

**Commercial Home Scene Display** 

### 5. Application scenario

LED linear light aluminum alloy U-shaped without main light aluminum groove light strip ceiling concealed black embedded surface mounted linear light is suitable for lighting decoration in various places, such as: Home space: lighting and atmosphere creation in living room, bedroom, dining room and other areas. Commercial store: display lighting and decorative lighting in places such as clothing stores, jewelry stores, and cafes. Exhibition display: exhibit lighting and atmosphere creation in museums, art galleries, exhibition halls and other places. Public space: lighting and guide signs in hotel lobbies, conference rooms, corridors and other areas. In short, LED linear light aluminum alloy U-shaped without main light aluminum groove light belt ceiling concealed black embedded surface mounted linear light products have become an important product in the field of modern lighting with its unique design, excellent performance and wide range of application scenarios.