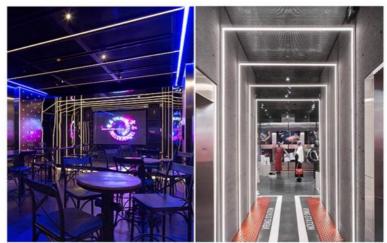

# **Commercial Home Scene Display**

**Commercial Home Scene Display** 

### 5. Application scenario

LED linear light aluminum alloy U-shaped without main light aluminum groove light strip ceiling concealed black embedded surface mounted linear light is suitable for lighting decoration in various places, such as: Home space: lighting and atmosphere creation in living room, bedroom, dining room and other areas. Commercial store: display lighting and decorative lighting in places such as clothing stores, jewelry stores, and cafes. Exhibition display: exhibit lighting and atmosphere creation in museums, art galleries, exhibition halls and other places. Public space: lighting and guide signs in hotel lobbies, conference rooms, corridors and other areas. In short, LED linear light aluminum alloy U-shaped without main light aluminum groove light belt ceiling concealed black embedded surface mounted linear light products have become an important product in the field of modern lighting with its unique design, excellent performance and wide range of application scenarios.