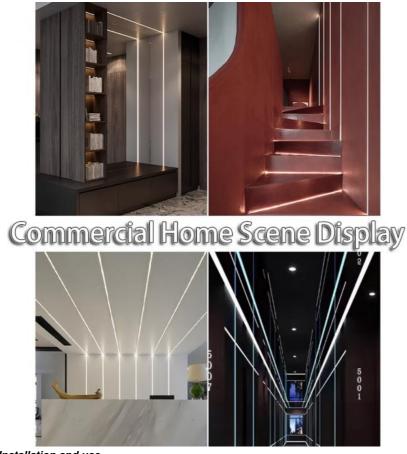

# **Commercial Home Scene Display**

### 5. Application scenario

LED linear light aluminum alloy U-shaped without main light aluminum groove light strip ceiling concealed black embedded surface mounted linear light is suitable for lighting decoration in various places, such as: Home space: lighting and atmosphere creation in living room, bedroom, dining room and other areas. Commercial store: display lighting and decorative lighting in places such as clothing stores, jewelry stores, and cafes. Exhibition display: exhibit lighting and atmosphere creation in museums, art galleries, exhibition halls and other places. Public space: lighting and guide signs in hotel lobbies, conference rooms, corridors and other areas. In short, LED linear light aluminum alloy U-shaped without main light aluminum groove light belt ceiling concealed black embedded surface mounted linear light products have become an important product in the field of modern lighting with its unique design, excellent performance and wide range of application scenarios.