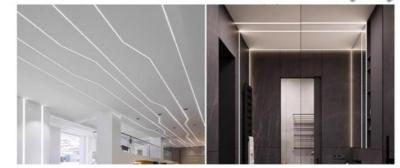

Beautiful design: The U-shaped aluminum alloy groove is combined with the black light belt, with smooth lines and a simple and generous appearance, which can enhance the visual effect of the space.

Flexible installation: It supports both ceiling concealed installation and surface installation, and you can choose the appropriate installation method according to actual needs.

Widely applicable: Suitable for lighting decoration in living rooms, bedrooms, restaurants, commercial shops, exhibitions and other places.

### 5. Application scenario

LED linear light aluminum alloy U-shaped without main light aluminum groove light strip ceiling concealed black embedded surface mounted linear light is suitable for lighting decoration in various places, such as: Home space: lighting and atmosphere creation in living room, bedroom, dining room and other areas. Commercial store: display lighting and decorative lighting in places such as clothing stores, jewelry stores, and cafes. Exhibition display: exhibit lighting and atmosphere creation in museums, art galleries, exhibition halls and other places. Public space: lighting and guide signs in hotel lobbies, conference rooms, corridors and other areas. In short, LED linear light aluminum alloy U-shaped without main light aluminum groove light belt ceiling concealed black embedded surface mounted linear light products have become an important product in the field of modern lighting with its unique design, excellent performance and wide range of application scenarios.