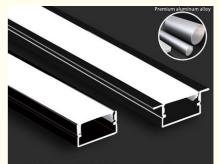

## Product Specification

• Product Description:

• Highlight:

10mm Deep Aluminum LED Profile Without Flange Option 1),PMMA Opal Matte Diffuser 2),PMMA Semi-clear Matte Diffuser 3),PMMA Clear Diffuser

Aluminum Groove Light Belt, Aluminum Groove Surface Mounted Linear Light

Black Embedded Surface Mounted Linear Light

Thickened Aviation Aluminum Extruded from high quality aluminum