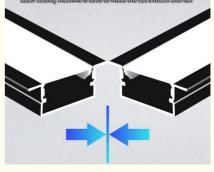

100,000 meters per week

Smooth Incision To Achieve Seamless Docking Lease cutting machine to exact to matter the continuent is another

## Product Specification

• Product Description:

• Highlight:

10mm Deep Aluminum LED Profile Without Flange Option 1),PMMA Opal Matte Diffuser 2),PMMA Semi-clear Matte Diffuser 3),PMMA Clear Diffuser

Aluminum Groove Light Belt, Aluminum Groove Surface Mounted Linear Light