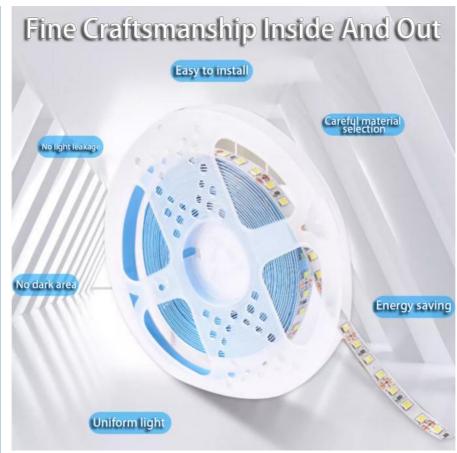

#### 2. Product features

**High safety:** low-voltage design, avoid the risk of electric shock, suitable for home and commercial environments. **Low energy consumption:** LED technology itself has the characteristics of high efficiency and energy saving, and can maintain low energy consumption even after long-term use.

Long life: LED lamp beads have a long life, generally up to tens of thousands of hours, reducing the frequency of replacement and maintenance costs.

Soft light: The light is evenly distributed, soft and not dazzling, suitable for places such as wine cabinets and wardrobes that require fine lighting.

Flexible design: The light strip can be cut and spliced as needed to adapt to installation surfaces of various shapes, such as straight lines, curves, arcs, etc.

Easy to install: Equipped with special accessories and installation instructions, the installation process is simple and quick.