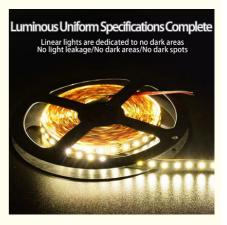

Lighting angle: 120 degrees, uniform light distribution.

Color temperature: can be selected according to needs, including white light (6500K), warm light (3000K) and neutral light (4000K) and other options.

Long life: LED lamp beads have a long life, generally up to tens of thousands of hours, reducing the frequency of replacement and maintenance costs.

Soft light: The light is evenly distributed, soft and not dazzling, suitable for places such as wine cabinets and wardrobes that require fine lighting.