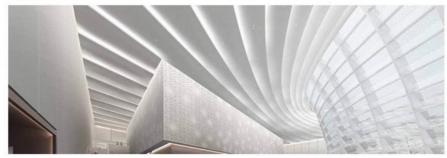

s

**Correct wiring:** Make sure that the positive and negative poles of the light strip are correctly connected to the positive and negative poles of the power supply to avoid short circuits or the light strip not lighting up.

**Voltage matching:** Choose a suitable transformer or power supply according to the specifications and length of the light strip to ensure a stable voltage supply.

Installation location: Choose a suitable installation location to avoid direct sunlight or humid environment to extend the service life of the light strip.

Waterproof treatment: In situations where waterproof and moisture-proof are required, choose a light strip with waterproof function or take other waterproof measures.

## High Color Rendering Light Strip Suitable For Multiple Scenes





Business



#### <u>5. Summary</u>

LED 2835 light strips, especially 12V or 24V low-voltage light strips, have become an ideal choice for wine cabinets, wardrobes and linear lighting with their high efficiency and energy saving, safety and reliability, and flexible design. Whether it is home decoration or commercial display, it can provide users with a comfortable and beautiful lighting experience.