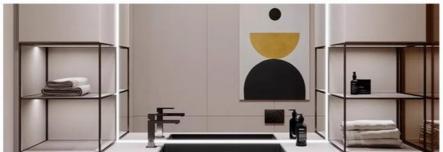

. Precautions

**Correct wiring:** Make sure that the positive and negative poles of the light strip are correctly connected to the positive and negative poles of the power supply to avoid short circuits or the light strip not lighting up.

**Voltage matching:** Choose a suitable transformer or power supply according to the specifications and length of the light strip to ensure a stable voltage supply.

Installation location: Choose a suitable installation location to avoid direct sunlight or humid environment to extend the service life of the light strip.

Waterproof treatment: In situations where waterproof and moisture-proof are required, choose a light strip with waterproof function or take other waterproof measures.

## High Color Rendering Light Strip Suitable For Multiple Scenes





Business



#### <u>5. Summary</u>

LED 2835 light strips, especially 12V or 24V low-voltage light strips, have become an ideal choice for wine cabinets, wardrobes and linear lighting with their high efficiency and energy saving, safety and reliability, and flexible design. Whether it is home decoration or commercial display, it can provide users with a comfortable and beautiful lighting experience.