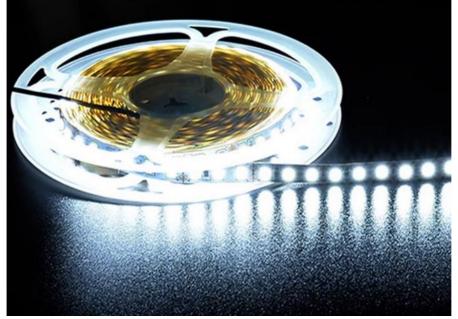

Lighting angle: 120 degrees, uniform light distribution.

Color temperature: can be selected according to needs, including white light (6500K), warm light (3000K) and neutral light (4000K) and other options.

Long life: LED lamp beads have a long life, generally up to tens of thousands of hours, reducing the frequency of replacement and maintenance costs.

Soft light: The light is evenly distributed, soft and not dazzling, suitable for places such as wine cabinets and wardrobes that require fine lighting.