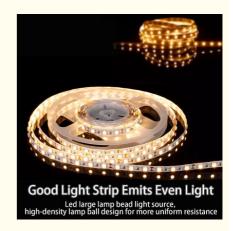

## **Special Light Strip For Line Light**

Long service life / Guaranteed quality / Energy saving More convenient installation

Lighting angle: 120 degrees, uniform light distribution.

Color temperature: can be selected according to needs, including white light (6500K), warm light (3000K) and neutral light (4000K) and other options.