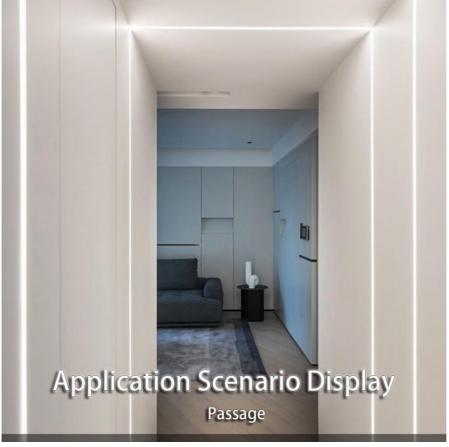

## 3. Application scenarios

Linear lights without main lights, pre-buried light troughs, aluminum alloy linear lights, aluminum trough lights with slots, linear lights, ceiling aluminum profiles are widely used in the following scenarios:

Home decoration: ceilings, walls, cabinets and other locations in living rooms, bedrooms, kitchens, bathrooms and other spaces.

**Commercial space:** lighting and decoration of shops, restaurants, hotels, exhibition halls and other places. **Industrial lighting:** factories, warehouses, workshops and other places that require large-area lighting.