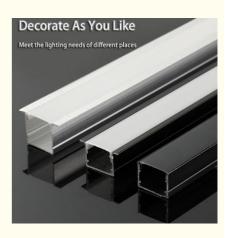

### Flexible design:

**Pre-embedded design:** The light trough can be pre-installed in the ceiling or inside the wall. After installation, the surface is flat and beautiful.

Card slot design: The light strip or lamp beads are fixed in the light trough through the card slot, which is easy to install and replace.

**Multiple sizes and shapes:** Light troughs of different sizes, shapes and colors can be customized according to actual needs to meet personalized decoration needs.

#### **Good lighting effect:**

**Uniform lighting:** Linear lights can provide uniform and soft lighting effects, reduce glare and shadows, and create a comfortable visual environment.

**Atmosphere creation:** By adjusting the brightness and color temperature of the LED light source, different lighting atmospheres can be created to meet different usage scenarios and needs.