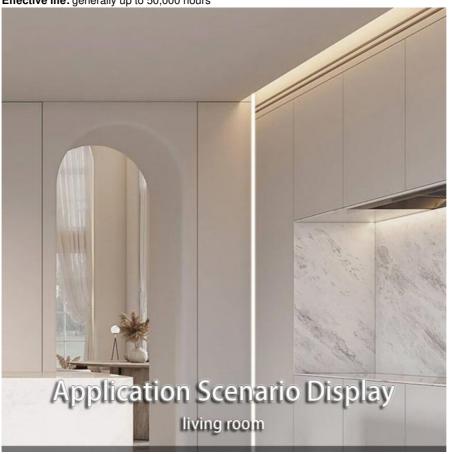

## 3. Application scenarios

Linear lights without main lights, pre-buried light troughs, aluminum alloy linear lights, aluminum trough lights with slots, linear lights, ceiling aluminum profiles are widely used in the following scenarios:

Home decoration: ceilings, walls, cabinets and other locations in living rooms, bedrooms, kitchens, bathrooms and other spaces.

**Commercial space:** lighting and decoration of shops, restaurants, hotels, exhibition halls and other places. **Industrial lighting:** factories, warehouses, workshops and other places that require large-area lighting.

Power: depends on the number of light strips or lamp beads, generally the power per meter ranges from a few watts to more

than ten watts

Size: can be customized according to customer needs

Effective life: generally up to 50,000 hours