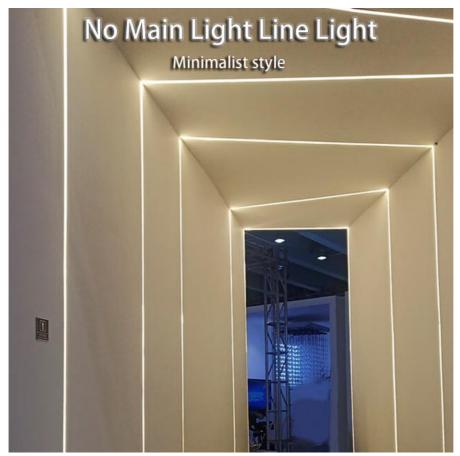

#### 1. Product Overview

Linear lamp without main lamp embedded lamp trough aluminum alloy linear lamp aluminum trough lamp belt card slot linear lamp ceiling aluminum profile products, referred to as linear lamps or linear lamps, are a kind of lamps that use aluminum alloy profiles as lamp troughs and built-in LED lamp strips or lamp beads to achieve lighting effects. Its design focuses on simplicity and beauty, and can be well integrated into various decoration styles, while providing uniform and soft lighting effects.

#### **Good lighting effect:**

**Uniform lighting:** Linear lights can provide uniform and soft lighting effects, reduce glare and shadows, and create a comfortable visual environment.

**Atmosphere creation:** By adjusting the brightness and color temperature of the LED light source, different lighting atmospheres can be created to meet different usage scenarios and needs.