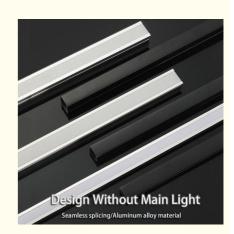

## Excellent material:

**Aluminum alloy profile:** The lamp trough is mostly made of high-quality aluminum alloy extrusion molding, and the surface is sprayed with plastic. It has the characteristics of light weight, delicate texture, corrosion resistance, and good heat dissipation performance.

### Flexible design:

**Pre-embedded design:** The light trough can be pre-installed in the ceiling or inside the wall. After installation, the surface is flat and beautiful.

Card slot design: The light strip or lamp beads are fixed in the light trough through the card slot, which is easy to install and replace.

**Multiple sizes and shapes:** Light troughs of different sizes, shapes and colors can be customized according to actual needs to meet personalized decoration needs.