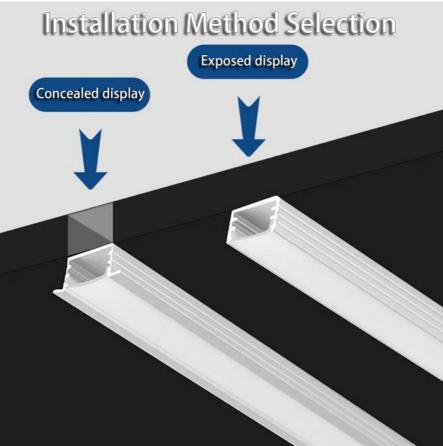

### Flexible design:

**Pre-embedded design:** The light trough can be pre-installed in the ceiling or inside the wall. After installation, the surface is flat and beautiful.

Card slot design: The light strip or lamp beads are fixed in the light trough through the card slot, which is easy to install and replace.

#### Easy to install and maintain:

**Modular design:** The lamp adopts a modular design. When installing, you only need to fix the light trough in the specified position, and then install the light strip or lamp beads into the card slot.

Easy maintenance: If you need to replace the light source or make repairs, you only need to open the light trough to operate easily.