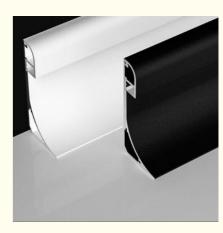

### 3. Specifications

Size: The length of the aluminum groove is 20 cm (the length of the light strip can be customized according to needs). Voltage: Supports 220 volts and 24 volts (specific models may vary).

#### 4. Material and process

Lamp body material: aluminum alloy, sturdy and durable, good heat dissipation performance.

Lamp beads: LED lamp beads are used, which are energy-saving and environmentally friendly and have a long life.