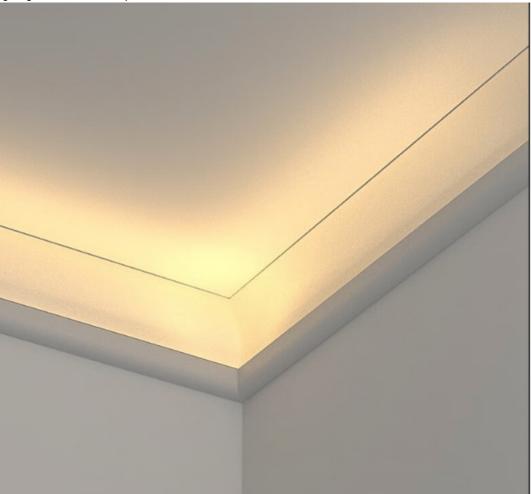

#### 1. Product Overview

Huaxu lamp luminous plaster line light strip is a lighting product designed for indoor lighting. It adopts a ceiling-free design and is matched with a 20 cm aluminum trough. It is suitable for decoration and lighting of internal corners such as wall corners. The product integrates reflective light trough, surface-mounted wall washer and internal corner line light to provide soft and uniform lighting effects for indoor spaces.

#### 2. Product Features

**Ceiling-free design:** no ceiling is required, easy to install, space-saving, suitable for various indoor environments. **Reflective light trough:** through the principle of reflection, the light is softer and more uniform, avoiding glare and creating a comfortable lighting environment.

Surface-mounted wall washer: can be directly installed on the wall and used as a wall washer to highlight the texture of the wall and create a three-dimensional sense of space.

**Internal corner line light:** suitable for installation in internal corners such as wall corners to enhance the sense of spatial hierarchy and enhance the overall decorative effect.

#### 5. Application scenarios

Suitable for lighting and decoration of indoor spaces such as living rooms, bedrooms, and study rooms. It can be used as wall washers, linear lights, etc. to create a comfortable and warm home atmosphere.