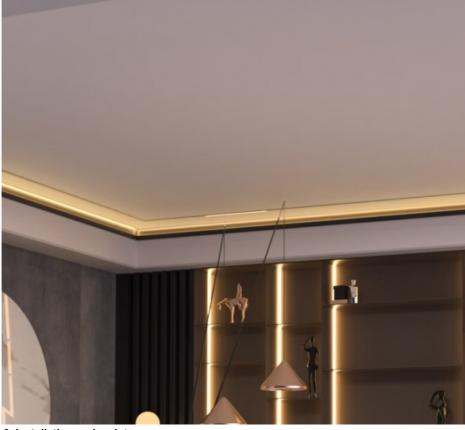

#### 1. Product Overview

Huaxu lamp luminous plaster line light strip is a lighting product designed for indoor lighting. It adopts a ceiling-free design and is matched with a 20 cm aluminum trough. It is suitable for decoration and lighting of internal corners such as wall corners. The product integrates reflective light trough, surface-mounted wall washer and internal corner line light to provide soft and uniform lighting effects for indoor spaces.

Surface-mounted wall washer: can be directly installed on the wall and used as a wall washer to highlight the texture of the wall and create a three-dimensional sense of space.

**Internal corner line light:** suitable for installation in internal corners such as wall corners to enhance the sense of spatial hierarchy and enhance the overall decorative effect.

#### 5. Application scenarios

Suitable for lighting and decoration of indoor spaces such as living rooms, bedrooms, and study rooms. It can be used as wall washers, linear lights, etc. to create a comfortable and warm home atmosphere.