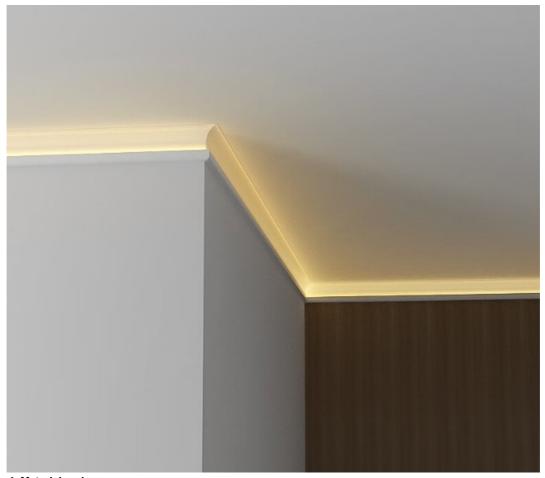

#### 1. Product Overview

Huaxu lamp luminous plaster line light strip is a lighting product designed for indoor lighting. It adopts a ceiling-free design and is matched with a 20 cm aluminum trough. It is suitable for decoration and lighting of internal corners such as wall corners. The product integrates reflective light trough, surface-mounted wall washer and internal corner line light to provide soft and uniform lighting effects for indoor spaces.

#### 2. Product Features

**Ceiling-free design:** no ceiling is required, easy to install, space-saving, suitable for various indoor environments. **Reflective light trough:** through the principle of reflection, the light is softer and more uniform, avoiding glare and creating a comfortable lighting environment.

Surface-mounted wall washer: can be directly installed on the wall and used as a wall washer to highlight the texture of the wall and create a three-dimensional sense of space.

**Internal corner line light:** suitable for installation in internal corners such as wall corners to enhance the sense of spatial hierarchy and enhance the overall decorative effect.