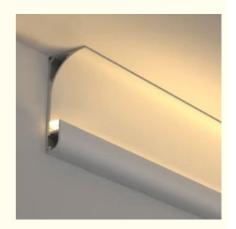

#### **Product Description**

The product introduction of Huaxu lamp luminous plaster line light strip, ceiling-free reflective light trough, surface-mounted wall washer light, internal corner line light strip (20 cm aluminum trough) is as follows:

#### 1. Product Overview

Huaxu lamp luminous plaster line light strip is a lighting product designed for indoor lighting. It adopts a ceiling-free design and is matched with a 20 cm aluminum trough. It is suitable for decoration and lighting of internal corners such as wall corners. The product integrates reflective light trough, surface-mounted wall washer and internal corner line light to provide soft and uniform lighting effects for indoor spaces.

#### 2. Product Features

**Ceiling-free design:** no ceiling is required, easy to install, space-saving, suitable for various indoor environments. **Reflective light trough:** through the principle of reflection, the light is softer and more uniform, avoiding glare and creating a comfortable lighting environment.

Surface-mounted wall washer: can be directly installed on the wall and used as a wall washer to highlight the texture of the wall and create a three-dimensional sense of space.

**Internal corner line light:** suitable for installation in internal corners such as wall corners to enhance the sense of spatial hierarchy and enhance the overall decorative effect.