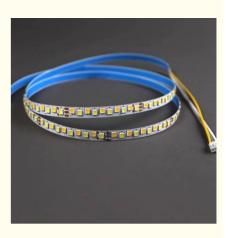

## SMD5050 LED Flexible Strip Lights For Modern And Energy-Saving Lighting Solutions

1. \*\*SMD5050 lamp beads\*\*: SMD5050 refers to the size of the lamp beads, that is, 5mm x 5mm. This size of lamp beads can provide higher brightness and good light effect.

2. \*\*Self-adhesive design\*\*: The back of the light strip is usually equipped with self-adhesive backing, making installation very simple and quick, and users can easily stick it on various surfaces.