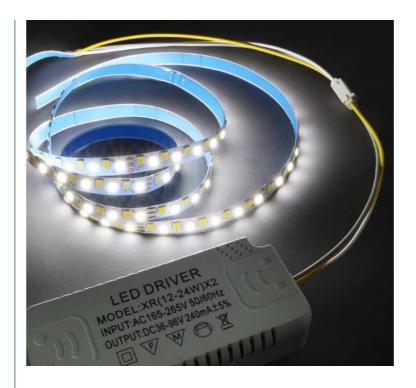

## SMD5050 LED Flexible Strip Lights For Modern And Energy-Saving Lighting Solutions

**3. \*\*Dimming function\*\*:** This light strip has a dimming function, and users can adjust the light color as needed to achieve different lighting effects and increase the ambient atmosphere.

4. \*\*Curved ceiling lamp replacement\*\*: This light strip is designed to replace traditional curved ceiling lamps, providing a modern and energy-saving lighting solution.