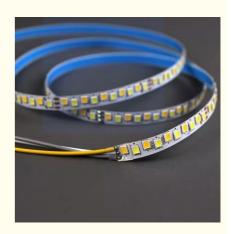

## SMD5050 LED Flexible Strip Lights For Modern And Energy-Saving Lighting Solutions

1. \*\*SMD5050 lamp beads\*\*: SMD5050 refers to the size of the lamp beads, that is, 5mm x 5mm. This size of lamp beads can provide higher brightness and good light effect.

2. \*\*Self-adhesive design\*\*: The back of the light strip is usually equipped with self-adhesive backing, making installation very simple and quick, and users can easily stick it on various surfaces.