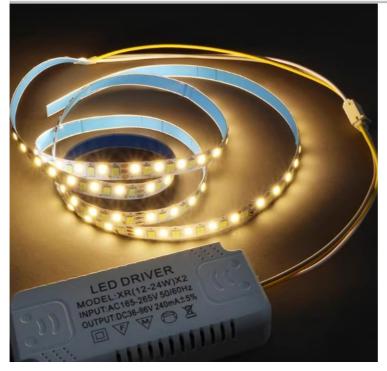

## SMD5050 LED Flexible Strip Lights For Modern And Energy-Saving Lighting Solutions

**3. \*\*Dimming function\*\*:** This light strip has a dimming function, and users can adjust the light color as needed to achieve different lighting effects and increase the ambient atmosphere.

4. \*\*Curved ceiling lamp replacement\*\*: This light strip is designed to replace traditional curved ceiling lamps, providing a modern and energy-saving lighting solution.