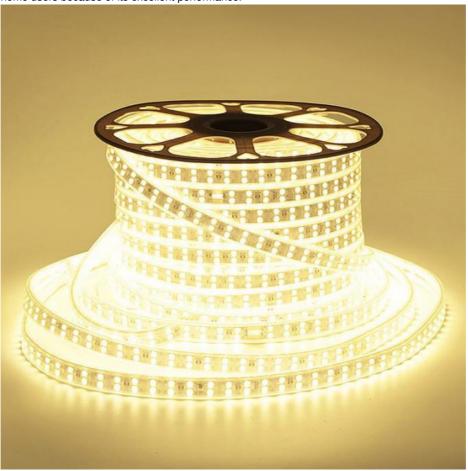

# Durable Aluminium LED Strip Lights for Commercial CCT 6000-6500/2800-3000 600pcs/roll

## **Product Specification**

· Color: Cool White/Warm White 6000-6500/2800-3000 • CCT:

600pcs/Roll • LED Qty: DC12V/DC24V Voltage: • Power/roll: 120W/roll Size: 10\*5000M M/roll • Lumen Per LED: 22-24LM/CRI:83/81

• Highlight: Commercial Aluminium LED Strip Lights,

600pcs/roll LED Strip Lights, **Durable Aluminium LED Strip Lights** 