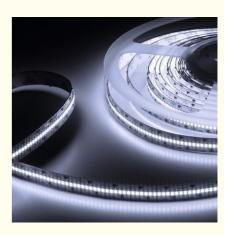

# Durable Aluminium LED Strip Lights for Commercial CCT 6000-6500/2800-3000 600pcs/roll

## **Product Specification**

· Color: Cool White/Warm White 6000-6500/2800-3000 • CCT:

600pcs/Roll • LED Qty: DC12V/DC24V Voltage: • Power/roll: 120W/roll Size: 10\*5000M M/roll • Lumen Per LED: 22-24LM/CRI:83/81

• Highlight: Commercial Aluminium LED Strip Lights,

600pcs/roll LED Strip Lights, **Durable Aluminium LED Strip Lights** 