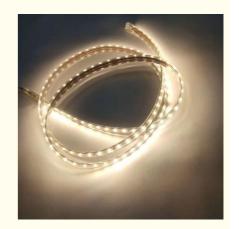

# Durable Aluminium LED Strip Lights for Commercial CCT 6000-6500/2800-3000 600pcs/roll

## **Product Specification**

· Color: Cool White/Warm White 6000-6500/2800-3000 • CCT:

600pcs/Roll • LED Qty: DC12V/DC24V Voltage: • Power/roll: 120W/roll Size: 10\*5000M M/roll • Lumen Per LED: 22-24LM/CRI:83/81

• Highlight: Commercial Aluminium LED Strip Lights,

600pcs/roll LED Strip Lights, **Durable Aluminium LED Strip Lights** 