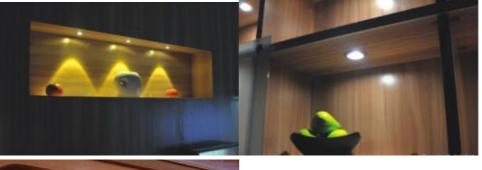

|

### **Product description**

- 1. This ultra-thin led puck light is working with a high quality SMD5050 LEDs, operated with Ac220v.
- 3. Easy surface mounting ,only need to open the cover of the light body to fix the screws.
- 4. The part of LED components can not be fixed on the surface of the sharp edge.
- 5. Installation environment must be smooth, clean and dry.

6. With Aluminum alloy body, and PMMA cover makes light soft . This light applies for in wall cabinets, shelves, wardrobe, kitchens, glass cabinet etc.

### Product detail

- 1. Round unique Cabinet Light
- 2. Diameter:60mm
- 3. Ac220v, with unique lens design
- 4. Cheap modern Design

Any needs, please contact us Email:lyzylight@gmail.com WhatsApp:+86-19128233885 Skype:live:.cid.6e8551210acad66c

# Product application





### Our team

We come from sunled lighting company, which is located in shenzhen city, Guangdon province in China. Intergreting the research, production, marketing and service of led product.our product mainly inluding, led flexible strips, led floodlight, led high bay light, led streetlight, led tubes, led downlight and led panel light.

## FAQ

- Q1. Can I have a sample order for led light?
- A: Yes, we welcome sample order to test and check quality. Mixed samples are acceptable.
- Q2. What about the lead time?
- A:Sample needs 3-5 days, mass production time needs 1-2 weeks for order quantity more than
- Q3. Do you have any MOQ limit for led light order?
- A: Low MOQ, 1pc for sample checking is available
- Q4. How do you ship the goods and how long does it take to arrive?
- A: We usu