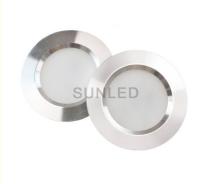

# More Images

### Product parameter

| Product name:      | led ceiling light |
|--------------------|-------------------|
| Voltage:           | Ac220v            |
| Watts:             | 4.5w              |
| Color temperature: | 2700-7000k        |
| Diameter:          | 60mm              |
| Light color:       | White/warm white  |
| Install type:      | embeded           |
| Warranty:          | 3 years           |

### Product detail

- 1. Round unique Cabinet Light
- 2. Diameter:60mm
- 3. Ac220v, with unique lens design
- 4. Cheap modern Design

Any needs, please contact us Email:lyzylight@gmail.com WhatsApp:+86-19128233885 Skype:live:.cid.6e8551210acad66c