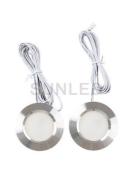

# More Images

### Product parameter

| Product name:      | led ceiling light |
|--------------------|-------------------|
| Voltage:           | Ac220v            |
| Watts:             | 4.5w              |
| Color temperature: | 2700-7000k        |
| Diameter:          | 60mm              |
| Light color:       | White/warm white  |
| Install type:      | embeded           |
| Warranty:          | 3 years           |

### Product detail

- 1. Round unique Cabinet Light
- 2. Diameter:60mm
- 3. Ac220v, with unique lens design
- 4. Cheap modern Design

Any needs, please contact us Email:lyzylight@gmail.com WhatsApp:+86-19128233885 Skype:live:.cid.6e8551210acad66c