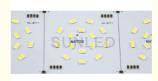

#### High Brightness Cool White 12w AC110V Led Light Circuit Board

| 1. Light source    | SMD 2835 5630 |
|--------------------|---------------|
| 2. Voltage         | AC110V 220V   |
| 3. Watt            | 12W/M         |
| 4. Light Source    | LED           |
| 5. View angle      | 120 degree    |
| 6. Base Material   | Alunimum      |
| 7. Avaliable Color | Cool White    |
| 8. Lifespan        | >50000hours   |