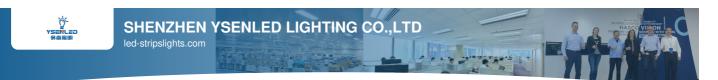

# High Brightness Cool White 12w AC110V Led Light Circuit **Board**

#### High Brightness Cool White 12w AC110V Led Light Circuit Board

| 1. Light source    | SMD 2835 5630 |
|--------------------|---------------|
| 2. Voltage         | AC110V 220V   |
| 3. Watt            | 12W/M         |
| 4. Light Source    | LED           |
| 5. View angle      | 120 degree    |
| 6. Base Material   | Alunimum      |
| 7. Avaliable Color | Cool White    |
| 8. Lifespan        | >50000hours   |