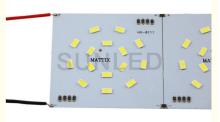

# High Brightness Cool White 12w AC110V Led Light Circuit **Board**

#### High Brightness Cool White 12w AC110V Led Light Circuit Board

| 1. Light source    | SMD 2835 5630 |
|--------------------|---------------|
| 2. Voltage         | AC110V 220V   |
| 3. Watt            | 12W/M         |
| 4. Light Source    | LED           |
| 5. View angle      | 120 degree    |
| 6. Base Material   | Alunimum      |
| 7. Avaliable Color | Cool White    |
| 8. Lifespan        | >50000hours   |