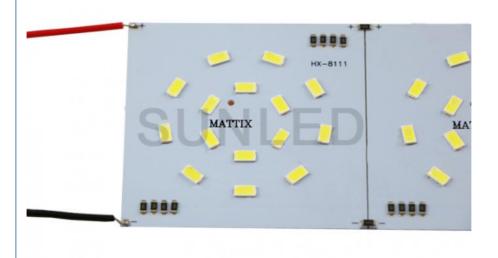

#### High Brightness Cool White 12w AC110V Led Light Circuit Board

| 1. Light source    | SMD 2835 5630 |
|--------------------|---------------|
| 2. Voltage         | AC110V 220V   |
| 3. Watt            | 12W/M         |
| 4. Light Source    | LED           |
| 5. View angle      | 120 degree    |
| 6. Base Material   | Alunimum      |
| 7. Avaliable Color | Cool White    |
| 8. Lifespan        | >50000hours   |