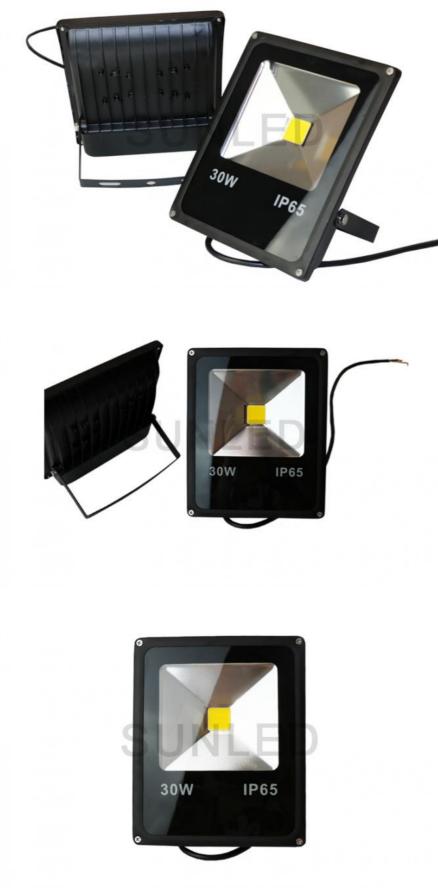

# More Images

Our Product Introduction

#### Outdoor Smd2835 IP65 30W AC265V LED Waterproof Floodlight