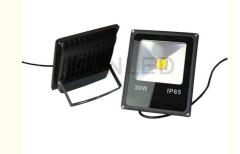

#### Outdoor Smd2835 IP65 30W AC265V LED Waterproof Floodlight

LED Flood Light

Smd2835

- Aluminum
- AC265V LED Waterproof Floodlight, AC265V 30W LED floodlight, Smd2835 AC265V LED floodlight