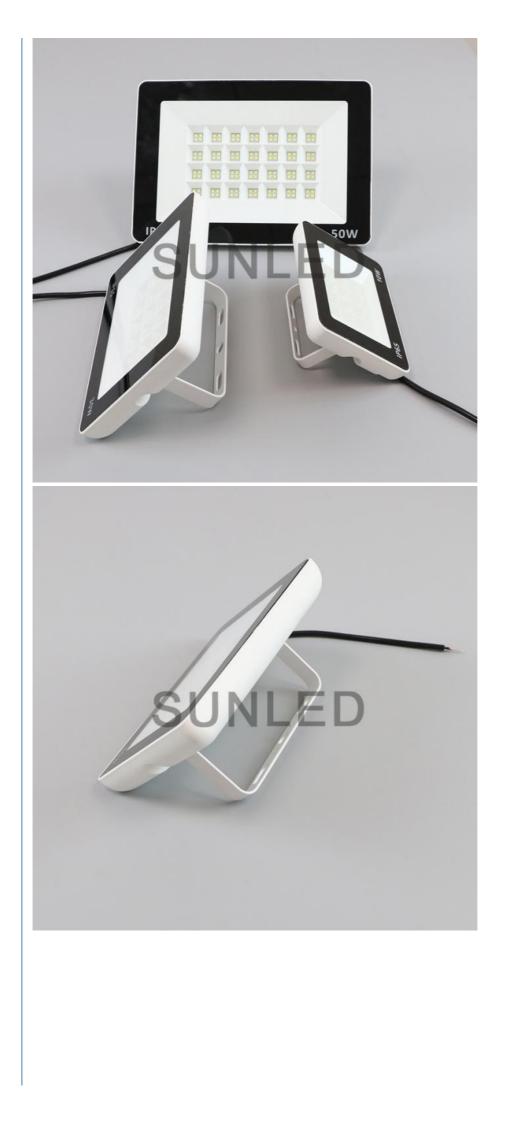

## More Images

for more products please visit us on led-stripslights.com

Our Product Introduction

### Feature Of LED flood light

1. According to the use situation, various application brackets can be designed so that the LED flood light can be adjusted in any direction. And easy to install.

2. The integrated heat dissipation structure design increases the heat dissipation area by 80% compared with the general structure design, ensuring the luminous efficiency and service life of the LED; the lamp structure design increases the airflow heat dissipation channel.

3. It has a larger dimming angle than ordinary LED lights, making it more flexible to use.

4. The special waterproof design, the internal rain channel, and the special process to process the circuit board, will not affect the use of the lamp even if water enters.