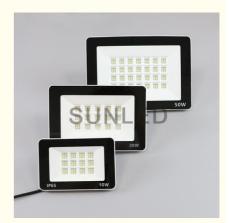

## More Images

for more products please visit us on led-stripslights.com

Our Product Introduction

#### Waterproof 20w 30w 50w 100w Smd2835 LED Flood Light