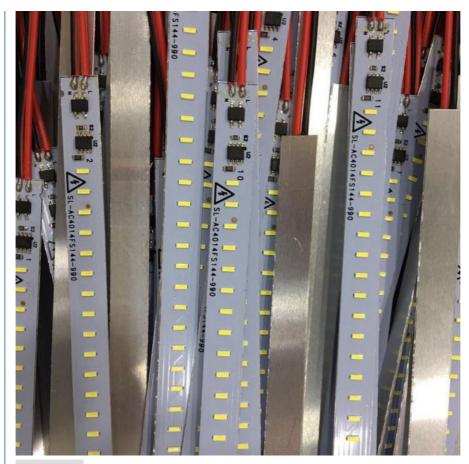

# **Product Specification**

• Type: Led 220V Hard Strip AC220V • Voltage: • Size: 1.2m 20W • Power: • Material: Plastic With Aluminum Color: White,warm White,cold White 72leds . Led QTY: • Warranty: 3 Years Warranty • Highlight: 1.2m Rigid LED Strip Lights, 20w 1.2m LED Strip Lights,

| Item Type            | 5630/5730 led rigid bar                      |
|----------------------|----------------------------------------------|
| Other name           | 220Vv 5630 Rigid 72LEDs hard led strip Bar   |
| Qty of led per meter | 144pcs                                       |
| Wattage              | 20W                                          |
| SMD                  | SMD5630                                      |
| Waterproof Rate      | IP20/IP65 Optional                           |
| Color of FPC board   | white                                        |
| Lumen / led          | 30-35lm                                      |
| Voltage              | 220V                                         |
| Color temperature    | Cold White/ Warm White/ Neutral White        |
| beam angle           | 120°                                         |
| Dimmable             | Optional                                     |
| Feature              | 1. ultra -brightness                         |
|                      | 2. every 3leds can be cut                    |
|                      | 3. easy to install,Can be fixed at any place |