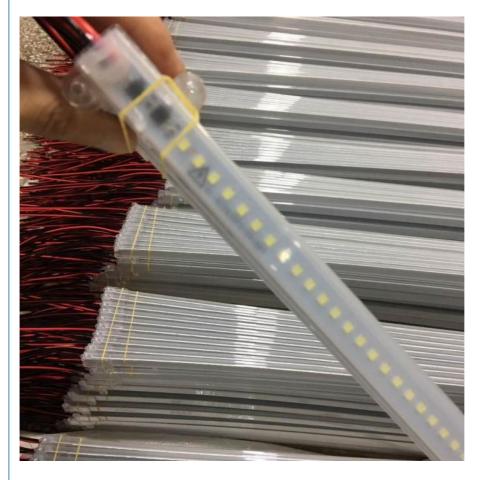

# **Product Specification**

• Type: Led 220V Hard Strip AC220V • Voltage: • Size: 1.2m 20W • Power: • Material: Plastic With Aluminum Color: White,warm White,cold White 72leds . Led QTY: • Warranty: 3 Years Warranty • Highlight: 1.2m Rigid LED Strip Lights, 20w 1.2m LED Strip Lights,

| Item Type            | 5630/5730 led rigid bar                      |
|----------------------|----------------------------------------------|
| Other name           | 220Vv 5630 Rigid 72LEDs hard led strip Bar   |
| Qty of led per meter | 144pcs                                       |
| Wattage              | 20W                                          |
| SMD                  | SMD5630                                      |
| Waterproof Rate      | IP20/IP65 Optional                           |
| Color of FPC board   | white                                        |
| Lumen / led          | 30-35lm                                      |
| Voltage              | 220V                                         |
| Color temperature    | Cold White/ Warm White/ Neutral White        |
| beam angle           | 120°                                         |
| Dimmable             | Optional                                     |
| Feature              | 1. ultra -brightness                         |
|                      | 2. every 3leds can be cut                    |
|                      | 3. easy to install,Can be fixed at any place |