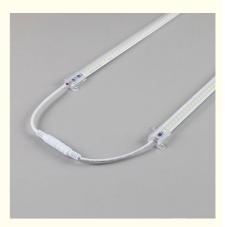

## **Product Description**

Waterproof 20w 1.2m Rigid LED Strip Lights For Showcase

• Easy installation: Small size and exquisite, there are screw holes in both ends. ,it can be fixed with screw or directly with 3M double-sided adhesive.

• High Brightness: Using super bright SMD LED source, CRI over 75, luminous flux over 22-24LM/IED and high luminous efficiency(>80Im/W).

• Quality Guaranteed: 0.5 square copper wire, 1.2mm thicker aluminum PCB Circuit Board, low heat generation.

• Waterproof: Waterproof design IP65, Ideal for outdoor, indoor and and damp location use , DO NOT submerge it into the water.