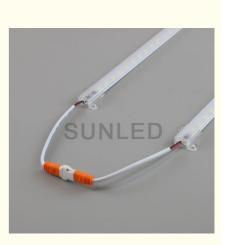

## **Product Description**

Waterproof 20w 1.2m Rigid LED Strip Lights For Showcase

• Easy installation: Small size and exquisite, there are screw holes in both ends. ,it can be fixed with screw or directly with 3M double-sided adhesive.

• High Brightness: Using super bright SMD LED source, CRI over 75, luminous flux over 22-24LM/IED and high luminous efficiency(>80Im/W).

• Quality Guaranteed: 0.5 square copper wire, 1.2mm thicker aluminum PCB Circuit Board, low heat generation.

• Waterproof: Waterproof design IP65, Ideal for outdoor, indoor and and damp location use , DO NOT submerge it into the water.