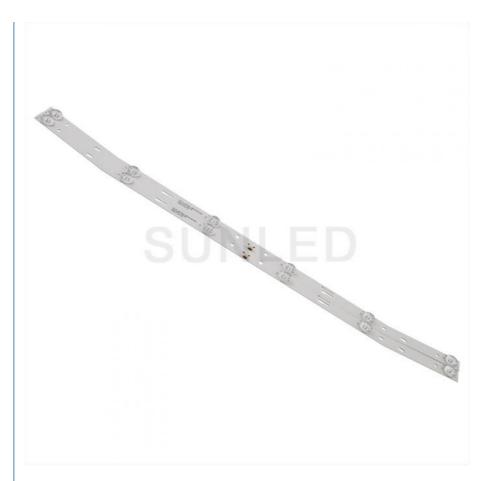

### Small Len U Type LED TV Backlight

| Size   | Led qty/pcs | Material | Color<br>Temperature | Light Color | Warranty | Length         |
|--------|-------------|----------|----------------------|-------------|----------|----------------|
| 32''ln | 6leds       | FR4/PCB  | 15000-20000K         | White       | 2years   | 585*17.6m<br>m |

#### **Product details:**

- 1.LCD TV backlight lens light bar, for TV screen backlight tilemodification.
- 2.For 32 inch LCD TV screen, 6 lamps/strip,total length 585mm.
- 3. Each lamp bead power 1W, voltage 3V or power 3w, votage 6v. It isdepends on your needs.
- 4. Excellent Heat Dissipation.
- 5.Excellet Electromagnetic shielding good for TV back light
- 6. Curve Hole 100% match on SamSung TV back light Set
- 7.Exclusive connector is original Samsung Original Connector.