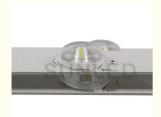

The product uses an original lens. There are high quality 3030 LED beads, heat sinking aluminum substrates and fiberglass panels. The glue has a high viscosity, so that the lens does not fall off easily.

#### **Product details:**

- 1.LCD TV backlight lens light bar, for TV screen backlight tilemodification.
- 2.For 32 inch LCD TV screen, 6 lamps/strip,total length 585mm.
- 3. Each lamp bead power 1W, voltage 3V or power 3w, votage 6v. It isdepends on your needs.
- 4. Excellent Heat Dissipation.
- 5.Excellet Electromagnetic shielding good for TV back light
- 6. Curve Hole 100% match on SamSung TV back light Set
- 7.Exclusive connector is original Samsung Original Connector.