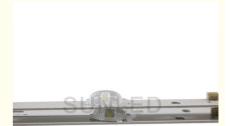

### Small Len U Type LED TV Backlight

| Size   | Led qty/pcs | Material | Color<br>Temperature | Light Color | Warranty | Length         |
|--------|-------------|----------|----------------------|-------------|----------|----------------|
| 32''ln | 6leds       | FR4/PCB  | 15000-20000K         | White       | 2years   | 585*17.6m<br>m |

#### **Product details:**

- 1.LCD TV backlight lens light bar, for TV screen backlight tilemodification.
- 2.For 32 inch LCD TV screen, 6 lamps/strip,total length 585mm.
- 3. Each lamp bead power 1W, voltage 3V or power 3w, votage 6v. It isdepends on your needs.
- 4. Excellent Heat Dissipation.
- 5.Excellet Electromagnetic shielding good for TV back light
- 6. Curve Hole 100% match on SamSung TV back light Set
- 7.Exclusive connector is original Samsung Original Connector.