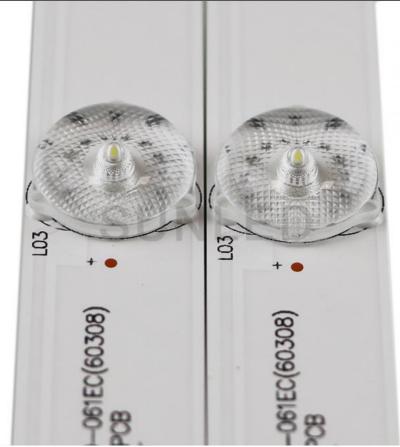

The product uses an original lens. There are high quality 3030 LED beads, heat sinking aluminum substrates and fiberglass panels. The glue has a high viscosity, so that the lens does not fall off easily.

#### **Product details:**

- 1.LCD TV backlight lens light bar, for TV screen backlight tilemodification.
- 2.For 32 inch LCD TV screen, 6 lamps/strip,total length 585mm.
- 3. Each lamp bead power 1W, voltage 3V or power 3w, votage 6v. It isdepends on your needs.
- 4. Excellent Heat Dissipation.
- 5.Excellet Electromagnetic shielding good for TV back light
- 6. Curve Hole 100% match on SamSung TV back light Set
- 7.Exclusive connector is original Samsung Original Connector.