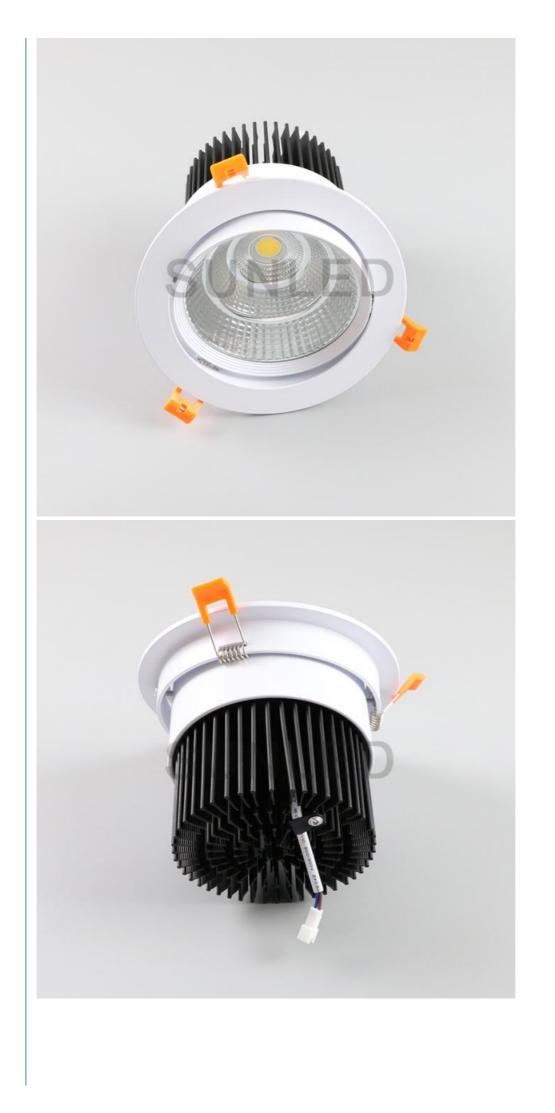

Product Details:

#### **Details of Product:**

- The fashion and attractive design with suitable construction sizes gives an impresssion of quality and value, which in turn reflects the high quality of the luminaire in terms of light and workmanship;

- Epistar LED chip: High brightness and high CRI;

- Deep processing Aviation Aluminum housing and high quality heat sink makes the downlight with good heat dissiaption;

- The lighting fixture angles is adjustable makes the lighting angles is adjustable;