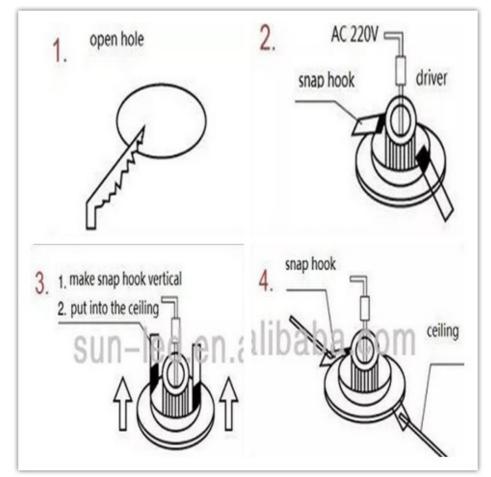

Product:**

- The fashion and attractive design with suitable construction sizes gives an impresssion of quality and value, which in turn reflects the high quality of the luminaire in terms of light and workmanship;

- Epistar LED chip: High brightness and high CRI;

- Deep processing Aviation Aluminum housing and high quality heat sink makes the downlight with good heat dissiaption;

- The lighting fixture angles is adjustable makes the lighting angles is adjustable;

- Reflector can greatly improve light efficiency which will help gather light, can reduce astigmatism and glare, can be better uniformly soft the lightspots, no black hole and no yellow circle

Any needs, please contact us Email:lyzylight@gmail.com WhatsApp:+86-19128233885 Skype:live:.cid.6e8551210acad66c



Installation:



### **Company Introduction:**

*Shenzhen Sunled Lighting CO., Ltd.* has been a professional LED manufacturer since 2006, located in Shenzhen city, Guanagdong Province in China, integrating the research, production, marketing and service of LED products.

Our products mainly include LED flexible strips, LED rigid strips, COB LED light, PCB LED light, driverless LED light, LED bulb, LED downlights and LED panel lights, etc. All products are applying for CE and RoHS certifications with 3-year warranty.

Our factory is equipped with advanced LED and inspection devices. With our bridle-wise staff and management team, we can not only ensure our product quality, but also satisfy customers' requirements inaccordance with our tenet of "offering the highest quality, the best prices and services in