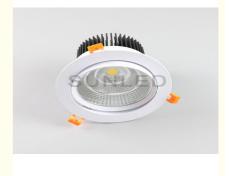

# Aluminum Lamp Recessed Cob Downlight IP44 High Brightness Flexible Adjustment

## **Product Specification**

AC100-240V • Input Voltage: • Power: 10w/15w 80 • CRI(Ra): IP44 • IP Rank: • Power Factor: 90 110-120lm/w • Lumin: 20° 40° 60° • Beam Angle: . Lamp Body Material: Aluminum • LED Light Source: LED Certification: CE, EMC, LVD, RoHS Brand Name: Sunled • Warranty: 3 Years • Highlight: Aluminum Lamp Recessed Cob Downlight, Recessed Cob Downlight IP44, cob ceiling downlight Flexible Adjustment

# European Standard Brightness 10W/15W Recessed COB LED Downlight IP44