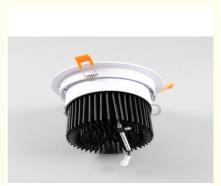

#### Feature:

1. *Thick aluminum radiator*: The effect of the radiator is further improved, and the damage of the lamp caused by the unsatisfactory heat dissipation is effectively avoided.

2.*High brightness LED chip*: A new generation of LED chips is used as the light source, and the circular arrangement of the chips makes the light softer.

- Epistar LED chip: High brightness and high CRI;

- Deep processing Aviation Aluminum housing and high quality heat sink makes the downlight with good heat dissiaption;

- The lighting fixture angles is adjustable makes the lighting angles is adjustable;