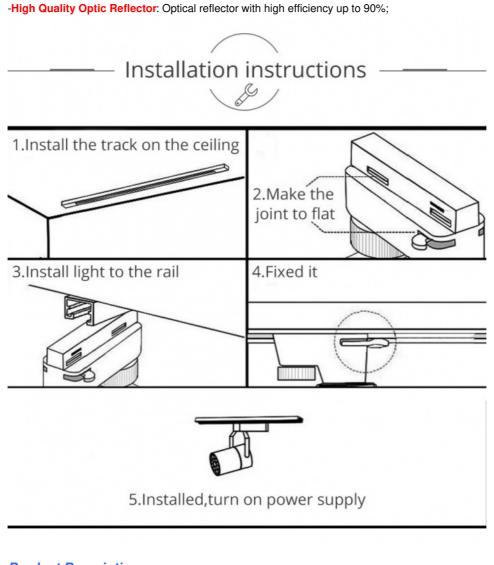

can be global or square, available in single or two-circuit;

- **Thermal Management**: LED mounted to die-cast/extruded aluminum heat sink with active cooling. These heatsinks are designed to dissipate heat well below the recommended operating junction temperature. Ensuring 5 years of operation at 70% lumen depreciation;

- **Power Supply**: The high quality supply is adjacent from the LED engine to increase efficiency and ensure optimal performance. The minimum power factor rating for the power supply is 0.95. ELV dimming control is offered as a standard in most luminaires.

-High Performance LED SMD: High output LED provide powerful uniform, verticaland horizontal illumination. These compact hjgh flux density light sources deliveruniform, high quality illumination without pixilation;



### **Product Description:**

| Product Name       | LED Track Light            |
|--------------------|----------------------------|
| Input Voltage      | AC85-265V                  |
| IP Rating          | IP65                       |
| LED Light Source   | СОВ                        |
| Heat Dissipation   | Die-cast Aluminum          |
| Power Consumption  | 10W/20W/30W                |
| Brand Name         | SUNLED                     |
| Working Lifetime   | 50000 hours                |
| Lamp Body Material | Aluminum                   |
| Place of Origin    | Guangdong, China(Mainland) |
| Warranty           | 3 years                    |