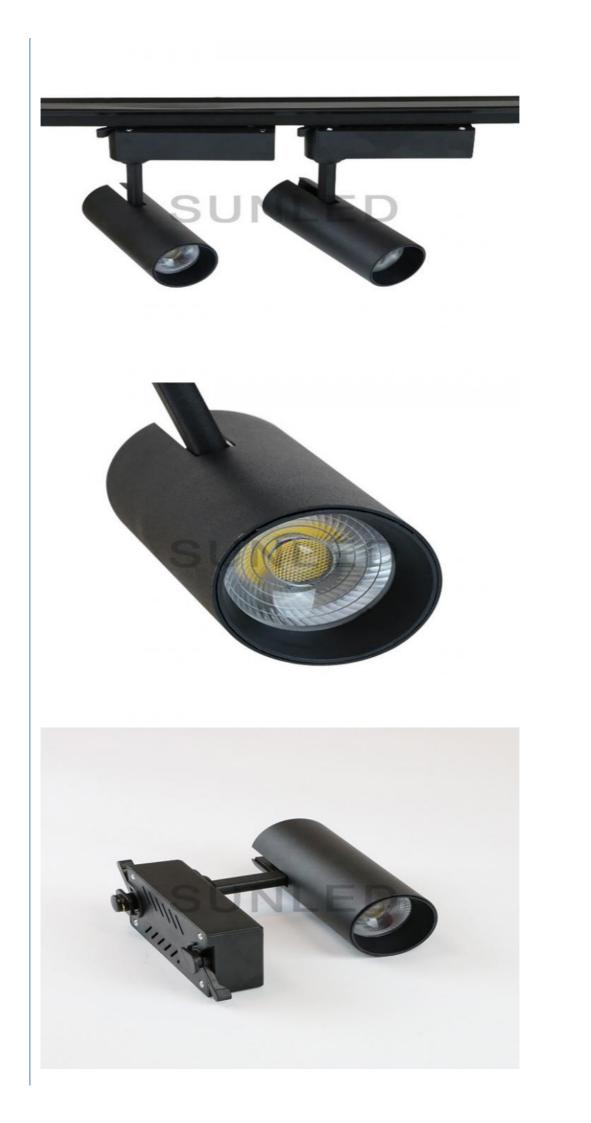

# Dimmable Aluminum LED Track Light 10W 20W 30W AC 220V High Lumen **COB Light Source**

## High Lumen Dimmable AC220V Aluminum LED COBTrack Light 10W/20W/30W

T-series track light adopts the latest technology of cold forging. The lamp body is made of aluminum ingot by one time forming without secindary process like splicing, riveting and soldering. The cooling effect of radiator is completely same as that of raw aluminum material only 3 steps to make an aluminum ingot turn into a lamp;

### Product Structure:

- Adaptor: Optional adaptor, can be global or square, available in single or two-circuit;

- **Thermal Management**: LED mounted to die-cast/extruded aluminum heat sink with active cooling. These heatsinks are designed to dissipate heat well below the recommended operating junction temperature. Ensuring 5 years of operation at 70% lumen depreciation;