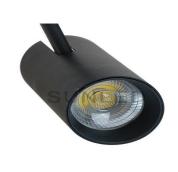

## High Lumen Dimmable AC220V Aluminum LED COBTrack Light 10W/20W/30W

T-series track light adopts the latest technology of cold forging. The lamp body is made of aluminum ingot by one time forming without secindary process like splicing, riveting and soldering. The cooling effect of radiator is completely same as that of raw aluminum material only 3 steps to make an aluminum ingot turn into a lamp;

### **Product Description:**

| Product Name       | LED Track Light            |
|--------------------|----------------------------|
| Input Voltage      | AC85-265V                  |
| IP Rating          | IP65                       |
| LED Light Source   | СОВ                        |
| Heat Dissipation   | Die-cast Aluminum          |
| Power Consumption  | 10W/20W/30W                |
| Brand Name         | SUNLED                     |
| Working Lifetime   | 50000 hours                |
| Lamp Body Material | Aluminum                   |
| Place of Origin    | Guangdong, China(Mainland) |
| Warranty           | 3 years                    |