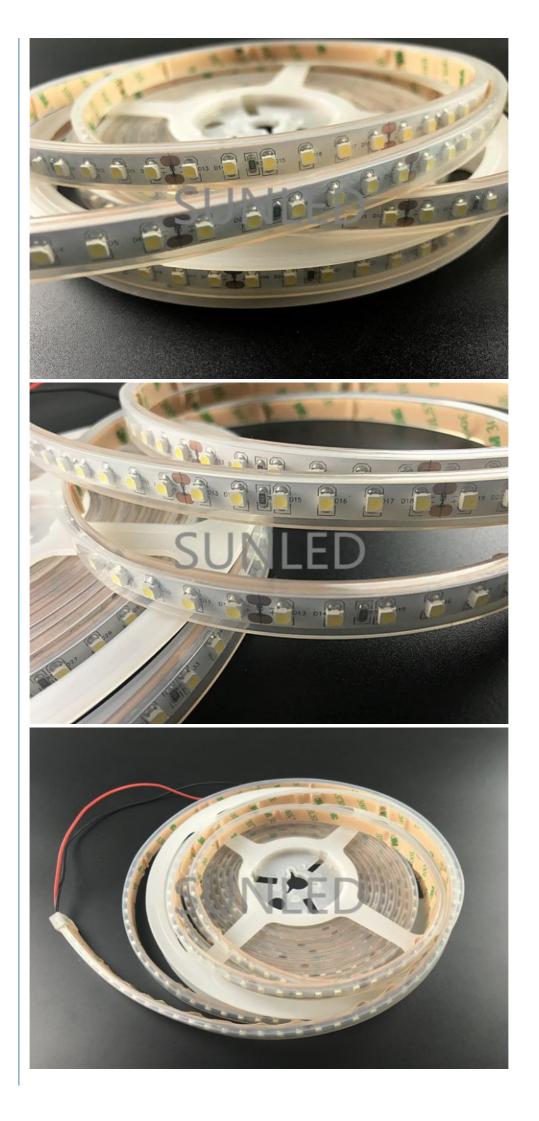

## Factory Directly Price SMD3528 DC12V LED Flexible light waterproof IP65

Different types of SMD3528 led strip lights for options: 30LEDs/M, 60LEDs/M, 120LEDs/M, 240LEDs/M, etc. SMD 3528 flexible LED strip is currently one of our popular LED strips available.

#### **Product Features:**

- 1. Linear LED strip on flexible PCB with original 3M self-adhesive tape on the back.
- 2. 5 meter per reel, cuttable every 3LEDs a group.
- 3. Beam angle 120 degrees
- 4. Made of SMD3528 LEDs with lighting emitting in the front direction of PCB.
- 5. Avaiable colors: warm white, nature white, cool white, cold white, red, green, bule, yellow, etc.
- 6. Working Voltage: DC12V ( DC5V, 24V or other voltage available )
- 7. Anti-UV Design, no harm to eyes.
- 8. IP20 (IP65, IP67 and IP68 available).