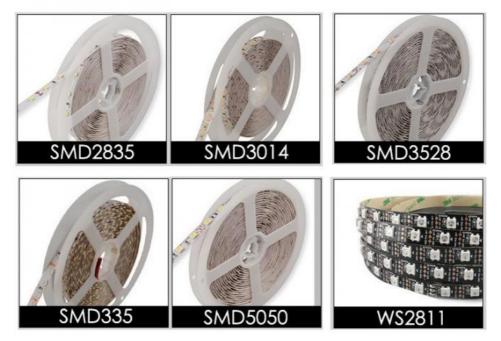

#### **Company Introduction**

our company, Shenzhen Sunled lighting Company, is a peofessional LED strip light manufacturer, and we produce variety of LED srip light.

The Lighting Sources of our LED strip lights cover many type of SMD LEDs, such as SMD3528 Series, SMD5050 Series, SMD 2835 Series, SMD3014 Series, SMD5730 Series, SMD4014 Series, etc.