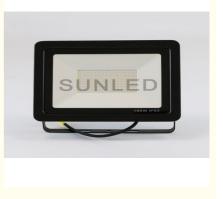

# 110V/220V LED Solar Security Light High Brightness Waterproof IP65 100W SMD2835

## **Product Specification**

- Input Voltage:
- Power: 100W • LED Light Source: LED • LED Type: SMD2835 • LED Quantity: 128 Leds 100lm/w • Lumen: Heat Conductive Plastic+Al • Material: Colorof Housing: Ivory White • Size: 267\*210mm 2 Years • Warranty: • Highlight: LED Solar Security Light High Brightness, 220V LED Solar Security Light, led outdoor security lights SMD2835

# High Brightness Waterproof IP65 100W SMD2835 Outdoor LED Floodlight