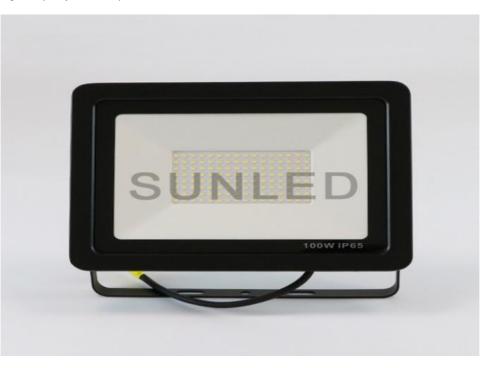

# High Brightness Waterproof IP65 100W SMD2835 Outdoor LED Floodlight

## **Product Specification**

- Input Voltage:
- Power: 100W • LED Light Source: LED • LED Type: SMD2835 • LED Quantity: 128 Leds 100lm/w • Lumen: Heat Conductive Plastic+Al • Material: Colorof Housing: Ivory White • Size: 267\*210mm 2 Years • Warranty: • Highlight: LED Solar Security Light High Brightness, 220V LED Solar Security Light, led outdoor security lights SMD2835