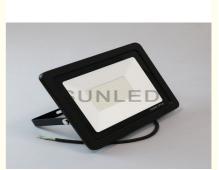

# 110V/220V LED Solar Security Light High Brightness Waterproof IP65 100W SMD2835

## **Product Specification**

- Input Voltage:
- Power: 100W • LED Light Source: LED • LED Type: SMD2835 • LED Quantity: 128 Leds 100lm/w • Lumen: Heat Conductive Plastic+Al • Material: Colorof Housing: Ivory White • Size: 267\*210mm 2 Years • Warranty: • Highlight: LED Solar Security Light High Brightness, 220V LED Solar Security Light, led outdoor security lights SMD2835

# High Brightness Waterproof IP65 100W SMD2835 Outdoor LED Floodlight