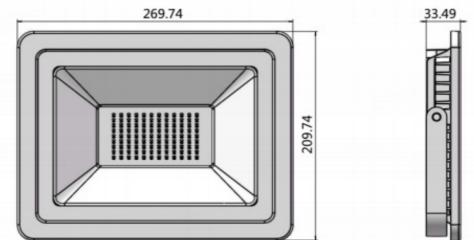

## **Product Specification**

- Input Voltage:
- Power: 100W • LED Light Source: LED • LED Type: SMD2835 • LED Quantity: 128 Leds 100lm/w • Lumen: Heat Conductive Plastic+Al • Material: Colorof Housing: Ivory White • Size: 267\*210mm 2 Years • Warranty: • Highlight: LED Solar Security Light High Brightness, 220V LED Solar Security Light, led outdoor security lights SMD2835

| Power | Input Voltage | Material | LED Type | LED quantity | LM/W        | Size(mm)   | Beam Angle |
|-------|---------------|----------|----------|--------------|-------------|------------|------------|
| 100W  | 110V/220V     | AL+PL    | SMD2835  | 128          | 100LM/<br>W | 270*210*34 | 120        |
| 150W  | 110V/220V     | AL+PL    | SMD2835  | 196          | 100LM/<br>W | 298*231*36 | 120        |
| 200W  | 110V/220V     | AL+PL    | SMD2835  | 256          | 100LM/<br>W | 380*280*44 | 120        |