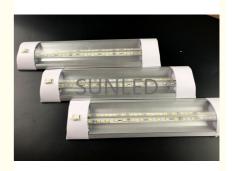

ED Tube Light Replacement SMD5630 LED Batten Light Waterproof IP65

#### **Basic Information**

• Place of Origin: Guangdong, China(Mainland)

• Brand Name: SUNLED

Certification: CE, EMC, LVD, RoSH

Model Number: AL-BL-O-30

• Minimum Order Quantity: 200

• Packaging Details: Carton:35\*27.5\*26cm/ctn, 30pcs/ctn

Delivery Time: 5-7 days

Payment Terms:
 L/C, D/A, D/P, T/T, Western Union,

MoneyGram

Supply Ability: 50000 pieces per month



## **Product Specification**

Product Name: LED Batten Light

Power: 10WInput Voltage: DC24VCRI(Ra): 70

Material: Aluminum+Plastic

LED Type: SMD5630LED Quantity: 72 Leds

Certification: CE, EMC, LVD, RoSH

Brand Name: SunledWarranty: 2 Years

Highlight: 10 Watt LED Tube Light Replacement,

DC24V LED Tube Light Replacement,

SMD5630 LED Batten Light



# More Images



# High Efficiency SMD5630 10W LED Batten Light Waterproof IP65 DC24V

#### Feature:

- 1.Integrated lamp body design:The lamp body is made of precision aluminum, which has good heat dissipation effect and integrated design
- 2. LED light source, high brightness, good color rendering, soft and uniform light
- 3. LED chip, energy saving: High brightness LED chip with high brightness and long service life.
- 4. Wide range of applications: Supermarket, Kitchen, Hospital, Bathroom, Office, etc.
- 5. Easy to install and operate.

#### Hot-sale Product:

|     | Lengt<br>h | LED Type | LED<br>Quantity | CRI(Ra) | Input<br>Voltage | Lumen | pcs/ctn | Material    |
|-----|------------|----------|-----------------|---------|------------------|-------|---------|-------------|
| 36w