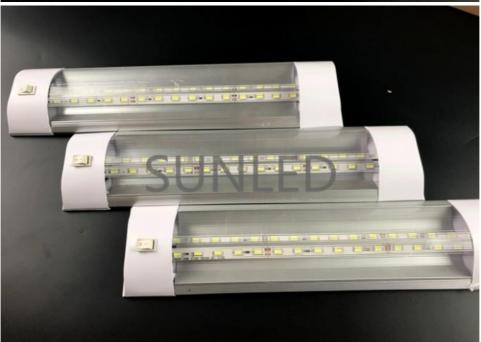

# DC24V 10 Watt LED Tube Light Replacement SMD5630 LED Batten Light Waterproof IP65

## **Product Specification**

Product Name: LED Batten Light

Power: 10WInput Voltage: DC24VCRI(Ra): 70

Material: Aluminum+Plastic

LED Type: SMD5630LED Quantity: 72 Leds

Certification: CE, EMC, LVD, RoSH

Brand Name: SunledWarranty: 2 Years

# High Efficiency SMD5630 10W LED Batten Light Waterproof IP65 DC24V