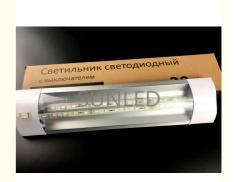

# DC24V 10 Watt LED Tube Light Replacement SMD5630 LED Batten Light Waterproof IP65

## **Product Specification**

Product Name: LED Batten Light

Power: 10WInput Voltage: DC24VCRI(Ra): 70

Material: Aluminum+Plastic

LED Type: SMD5630LED Quantity: 72 Leds

Certification: CE, EMC, LVD, RoSH

Brand Name: SunledWarranty: 2 Years

# High Efficiency SMD5630 10W LED Batten Light Waterproof IP65 DC24V