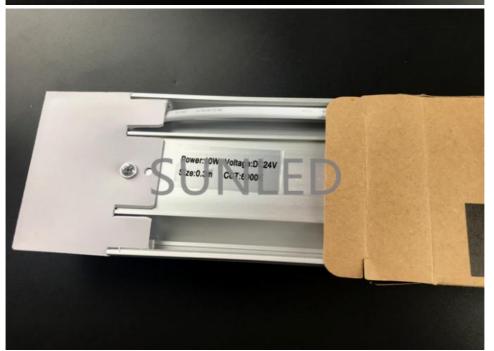

## **Product Specification**

Product Name: LED Batten Light

Power: 10WInput Voltage: DC24VCRI(Ra): 70

Material: Aluminum+Plastic

LED Type: SMD5630LED Quantity: 72 Leds

Certification: CE, EMC, LVD, RoSH

Brand Name: SunledWarranty: 2 Years

#### **Product Information**

| Product Name     | LED Batten light                               |  |  |  |  |
|------------------|------------------------------------------------|--|--|--|--|
| Power            | 10w                                            |  |  |  |  |
| Input Voltage    | DC24V                                          |  |  |  |  |
| Lumen            | 1000lm                                         |  |  |  |  |
| LED Type         | SMD5630                                        |  |  |  |  |
| LED Light Source | LED                                            |  |  |  |  |
| CRI(Ra)          | 70                                             |  |  |  |  |
| LED Quantity     | 72leds                                         |  |  |  |  |
| Material         | Aluminum+ Plastic                              |  |  |  |  |
| Certification    | CE, EMC, LVD, RoSH                             |  |  |  |  |
| Place of Origin  | Guangdong, China(Mainland)                     |  |  |  |  |
| Application      | Hospital, Home, Bedroom, Kitchen, Office, etc. |  |  |  |  |