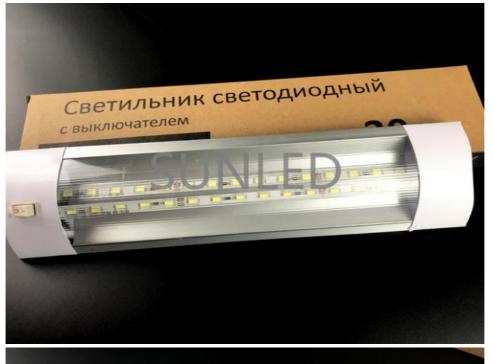

# DC24V 10 Watt LED Tube Light Replacement SMD5630 LED Batten Light Waterproof IP65

## **Product Specification**

Product Name: LED Batten Light

Power: 10WInput Voltage: DC24VCRI(Ra): 70

Material: Aluminum+Plastic

LED Type: SMD5630LED Quantity: 72 Leds

Certification: CE, EMC, LVD, RoSH

Brand Name: SunledWarranty: 2 Years

# High Efficiency SMD5630 10W LED Batten Light Waterproof IP65 DC24V