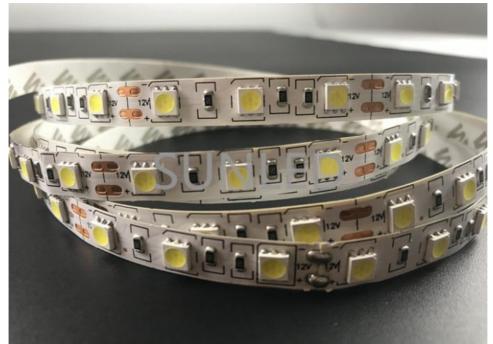

#### **Product Specification**

LED Type: SMD5050 . LED Quantity: 72leds/m IP20 • IP Raing: • Input Voltage: 12v/24v 20-22lm • Lumen:

• Color: White/Red/ Blue/ Warm White

CE, EMC, LVD, RoSH Certification:

| Item NO.              | LED Type    | Current/m | Power/m | Size/reel (mm) | Lumen       | led/meter           | Voltage    |
|-----------------------|-------------|-----------|---------|----------------|-------------|---------------------|------------|
| SL-5050BFS30-<br>12V  | SMD<br>5050 | <0.6A     | 7.2W    | 5000*10        | 22-24lm/led | 30pcs               | DC 12V/24V |
| SL-5050BFS60-<br>12V  | SMD<br>5050 | <1.2A     | 14.4W   | 5000*10        | 22-24lm/led | 60pcs               | DC 12V/24V |
| SL-5050BFS120-<br>12V | SMD<br>5050 | <2.4A     | 28.8W   | 5000*20        | 22-24lm/led | 120pcs (double row) | DC 12V/24V |