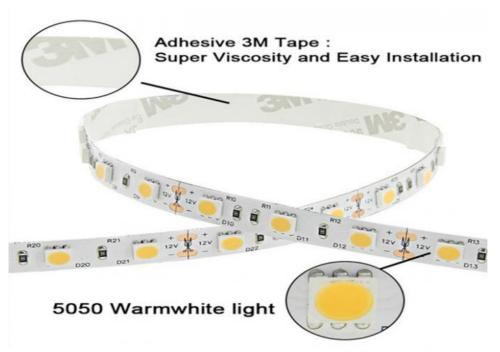

#### **Installation Instructions:**

- 1. Clean the surface you intend to stick the light strip to peel off the backing strip off the adhesive tape
- 2. Press and hold the light strip firmly against the surface
- 3. Plug your light strip into a compatible DC12V/24V power supply or dimmer;
- 4. Connect your power supply to a wall outlet, enjoy your beautiful LED light strip
- 5. Our light strips are also cuttable and connectable with extension cables.