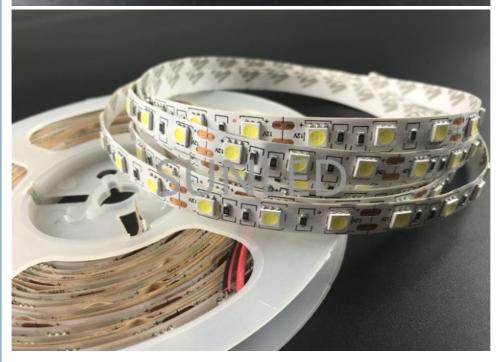

#### **Basic Information**

Guangdong, China(Mainland) . Place of Origin:

SUNLED . Brand Name:

CE, EMC, LVD, ROSH · Certification: SL-WW5050-60D-CB4 Model Number:

 Minimum Order Quantity: 500

Packaging Details: Carton:110\*13\*13cm . Supply Ability: 50000 pieces per day

#### **Product Specification**

LED Type: SMD5050 . LED Quantity: 72leds/m IP20 • IP Raing: • Input Voltage: 12v/24v 20-22lm • Lumen:

• Color: White/Red/ Blue/ Warm White

CE, EMC, LVD, RoSH Certification: