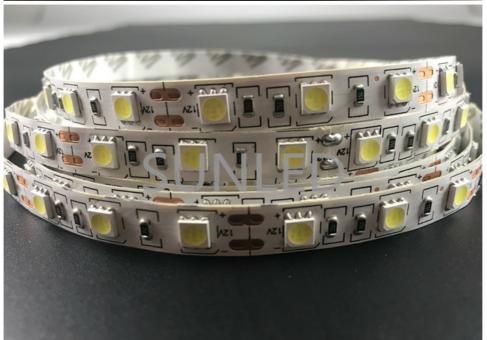

#### **Product Specification**

LED Type: SMD5050 . LED Quantity: 72leds/m IP20 • IP Raing: • Input Voltage: 12v/24v 20-22lm • Lumen:

• Color: White/Red/ Blue/ Warm White

CE, EMC, LVD, RoSH Certification:

| Item NO.              | LED Type    | Current/m | Power/m | Size/reel (mm) | Lumen       | led/meter           | Voltage    |
|-----------------------|-------------|-----------|---------|----------------|-------------|---------------------|------------|
| SL-5050BFS30-<br>12V  | SMD<br>5050 | <0.6A     | 7.2W    | 5000*10        | 22-24lm/led | 30pcs               | DC 12V/24V |
| SL-5050BFS60-<br>12V  | SMD<br>5050 | <1.2A     | 14.4W   | 5000*10        | 22-24lm/led | 60pcs               | DC 12V/24V |
| SL-5050BFS120-<br>12V | SMD<br>5050 | <2.4A     | 28.8W   | 5000*20        | 22-24lm/led | 120pcs (double row) | DC 12V/24V |