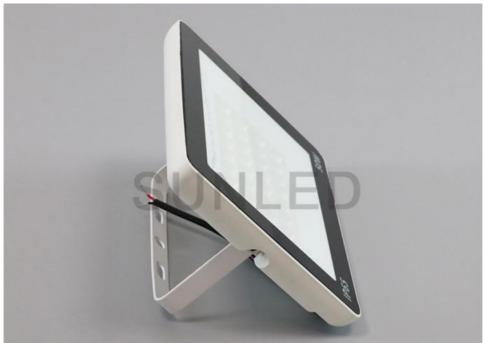

#### Feature:

- 1. New design, high protection;
- 2. Super bright cool light output;
- 3. Large size aluminum PCB fit aluminum die cast housing, reflector and heat sink integrated;
- 4. Reliability, IP65 waterproof both outdoor and indoor floodlight;
- 5. Lamp body rotation for 120 degree flexible installation, flood projecting and spot projecting performable;
- 6. Novelty G-buckle to avoid len detachment without screws, easier to installation, streamline nice shape;
- 7. Easy to install and operate, maintenance free for many years;
- 8. Great heat dissipation;
- 9. Safe, energy saving, 60% less power consumption than traditional light sources;
- 10. Wind resistance 17 grade;
- 11. Long service lifetime to 50000 hours;
- 12. No UV or IR radiation;
- 13. No flickering/ Instant start up;
- 14. No RF interference;
- 15. No mercury;
- 16. CE & RoHS compliant with UL listed transformer;