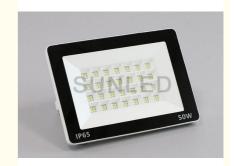

# Brightness Aluminum Commercial LED Flood Light 50W 110V/220V SMD2835 Waterproof

#### **Product Specification**

Input Voltage: 110V/220V
Power: 50W
Light Source: SMD2835
LED Quantity: 112led

Material: Heat Conductive Plastic+Al

Color Of Housing: Ivory WhiteIP Rating: IP65Beam Angle: 120 Degree

# Brightness Aluminum 50W 110V/220V SMD2835 ipad Floodlight White