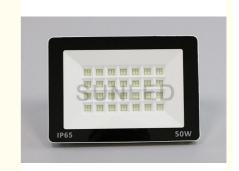

# Brightness Aluminum Commercial LED Flood Light 50W 110V/220V SMD2835 Waterproof

#### **Product Specification**

Input Voltage: 110V/220V
Power: 50W
Light Source: SMD2835
LED Quantity: 112led

Material: Heat Conductive Plastic+Al

Color Of Housing: Ivory WhiteIP Rating: IP65Beam Angle: 120 Degree

# Brightness Aluminum 50W 110V/220V SMD2835 ipad Floodlight White