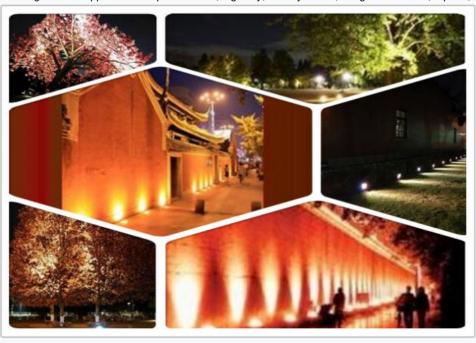

#### **Application:**

Flood lights Main application scope: billboard, highway, railway tunnel, bridge and culvert, square, architecture, etc.