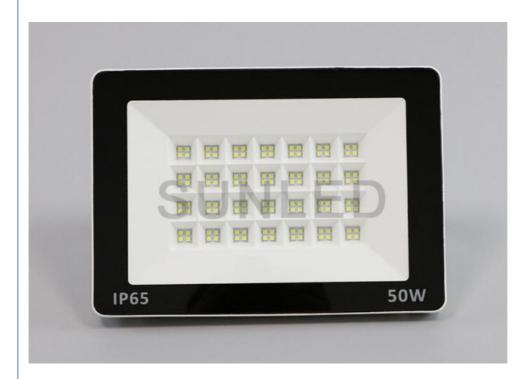

# Brightness Aluminum Commercial LED Flood Light 50W 110V/220V SMD2835 Waterproof

#### **Product Specification**

Input Voltage: 110V/220V
Power: 50W
Light Source: SMD2835
LED Quantity: 112led

Material: Heat Conductive Plastic+Al

Color Of Housing: Ivory WhiteIP Rating: IP65Beam Angle: 120 Degree

#### **Product information:**

| - Todaot Imormatio  |                             |
|---------------------|-----------------------------|
| Product Name        | SMD2835 IPAD Floodlight     |
| Input Voltage       | AC110V/220V                 |
| Power               | 50W                         |
| Working Lifetime(H) | 50000                       |
| Lamp body Material  | Aluminum                    |
| LED Quantity        | 112 led                     |
| LED Chip            | SMD2835                     |
| IP Rating           | IP65                        |
| PF                  | 100LM/W                     |
| Size(mm)            | 240*169*27                  |
| Place of Origin     | Giuangdong, China(Mainland) |
| Warranty            | 3 years                     |