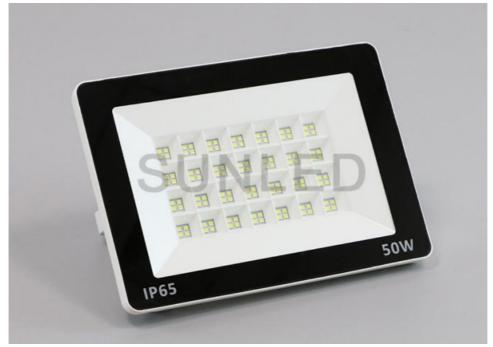

# Brightness Aluminum Commercial LED Flood Light 50W 110V/220V SMD2835 Waterproof

#### **Product Specification**

Input Voltage: 110V/220V
Power: 50W
Light Source: SMD2835
LED Quantity: 112led

Material: Heat Conductive Plastic+Al

Color Of Housing: Ivory WhiteIP Rating: IP65Beam Angle: 120 Degree

#### **Product information:**

| - Todaot Imormatio  |                             |
|---------------------|-----------------------------|
| Product Name        | SMD2835 IPAD Floodlight     |
| Input Voltage       | AC110V/220V                 |
| Power               | 50W                         |
| Working Lifetime(H) | 50000                       |
| Lamp body Material  | Aluminum                    |
| LED Quantity        | 112 led                     |
| LED Chip            | SMD2835                     |
| IP Rating           | IP65                        |
| PF                  | 100LM/W                     |
| Size(mm)            | 240*169*27                  |
| Place of Origin     | Giuangdong, China(Mainland) |
| Warranty            | 3 years                     |