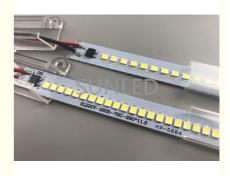

## Brightness Aluminum 220V SMD2835 super slim LED rigid light bar

#### Features;

- 1. Directly connect to 110/220VAC input voltage
- 2. Advanced IC technology, no electrolytic capacitor and transformer lead to longer lifetime;
- 3. Compact size, flexible and innovative design;
- 4. High PF (>0.9) and low THD(<20%). Easier to pass EMC test and other certificate tests;
- 5. High energy conversion efficiency (>90%) and high luminous efficiency;
- 6. Mos dimming and triac/leading edge dimming available;
- 7. Applicable to desk lamp, kitchen lights, cabinet lights, showcase lights, etc.
- 8. Professional OEM & ODM service. Different luminous efficiency, Ra, size and shape etc. can be customized.