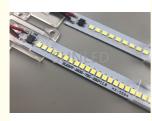

## Brightness Aluminum 220V SMD2835 super slim LED rigid light bar

#### Features;

- 1. Directly connect to 110/220VAC input voltage
- 2. Advanced IC technology, no electrolytic capacitor and transformer lead to longer lifetime;
- 3. Compact size, flexible and innovative design;
- 4. High PF (>0.9) and low THD(<20%). Easier to pass EMC test and other certificate tests;
- 5. High energy conversion efficiency (>90%) and high luminous efficiency;
- 6. Mos dimming and triac/leading edge dimming available;
- 7. Applicable to desk lamp, kitchen lights, cabinet lights, showcase lights, etc.
- 8. Professional OEM & ODM service. Different luminous efficiency, Ra, size and shape etc. can be customized.