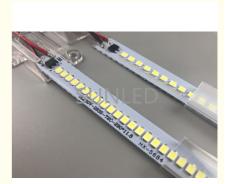

## Brightness Aluminum 220V SMD2835 super slim LED rigid light bar

#### Features;

- 1. Directly connect to 110/220VAC input voltage
- 2. Advanced IC technology, no electrolytic capacitor and transformer lead to longer lifetime;
- 3. Compact size, flexible and innovative design;
- 4. High PF (>0.9) and low THD(<20%). Easier to pass EMC test and other certificate tests;
- 5. High energy conversion efficiency (>90%) and high luminous efficiency;
- 6. Mos dimming and triac/leading edge dimming available;
- 7. Applicable to desk lamp, kitchen lights, cabinet lights, showcase lights, etc.
- 8. Professional OEM & ODM service. Different luminous efficiency, Ra, size and shape etc. can be customized.