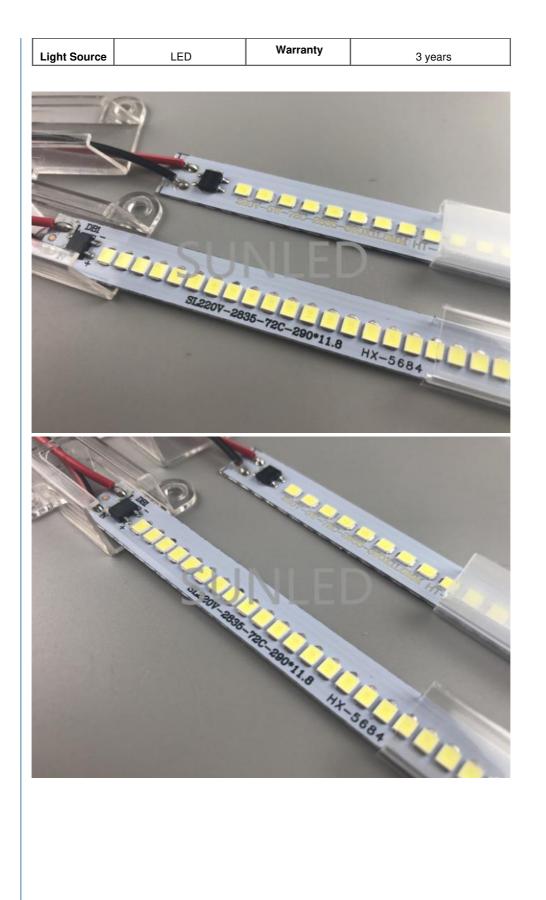

## Brightness Aluminum 220V SMD2835 super slim LED rigid light bar

#### Features;

- 1. Directly connect to 110/220VAC input voltage
- 2. Advanced IC technology, no electrolytic capacitor and transformer lead to longer lifetime;
- 3. Compact size, flexible and innovative design;
- 4. High PF (>0.9) and low THD(<20%). Easier to pass EMC test and other certificate tests;
- 5. High energy conversion efficiency (>90%) and high luminous efficiency;
- 6. Mos dimming and triac/leading edge dimming available;
- 7. Applicable to desk lamp, kitchen lights, cabinet lights, showcase lights, etc.
- 8. Professional OEM & ODM service. Different luminous efficiency, Ra, size and shape etc. can be customized.