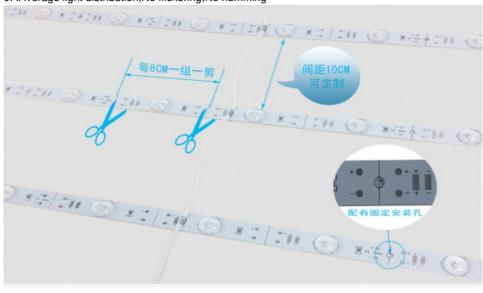

#### Feature:

- 1. Cuttable,1Leds per unit, cut along cut-edge,And easy to connect by relevant connectors;
- 2. One roll of LED strip distance depends on led light box depth;
- 3. Dimmable Brightness and changeable color as you like;
- 4. 5-10cm cable between led strips, long cable to power supply on the end per roll;
- 5. Small size, easy to used in narrow place;
- 6. Indoor and ourdoor light;
- 7. Safe application at DC12V;
- 8. Long life span of 5000hours;
- 9. .Average light distribution, No flickering, No humming