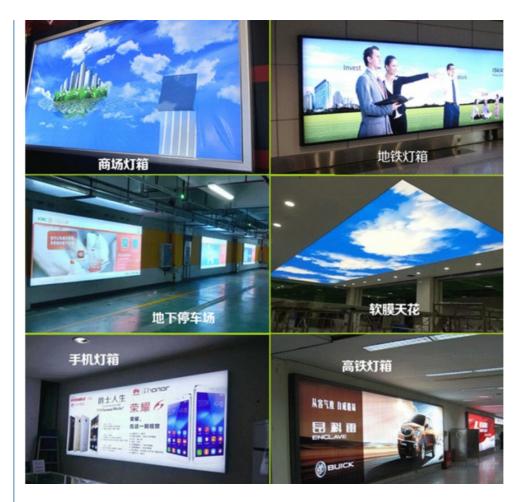

### **Application:**

- 1) Outdoor and indoor advertising signs, signage, billboard, signboards.
- 2) Outdoor and indoor advertising light box, crystal light box, illuminated advertising panel
- 3) Outdoor and indoor Menu sign lightboxes
- 4) Outdoor and indoor wall decoration
- 5) Outdoor bus shelter light boxes
- 6) showcase light and office lighting
- 7) led lighting for soft ceiling
- 8) Advertising light box for subway station, railway station, airport ,shopping mall and other indoor and ourdoor public places
- 9) The best replacement of fluorescen tube;