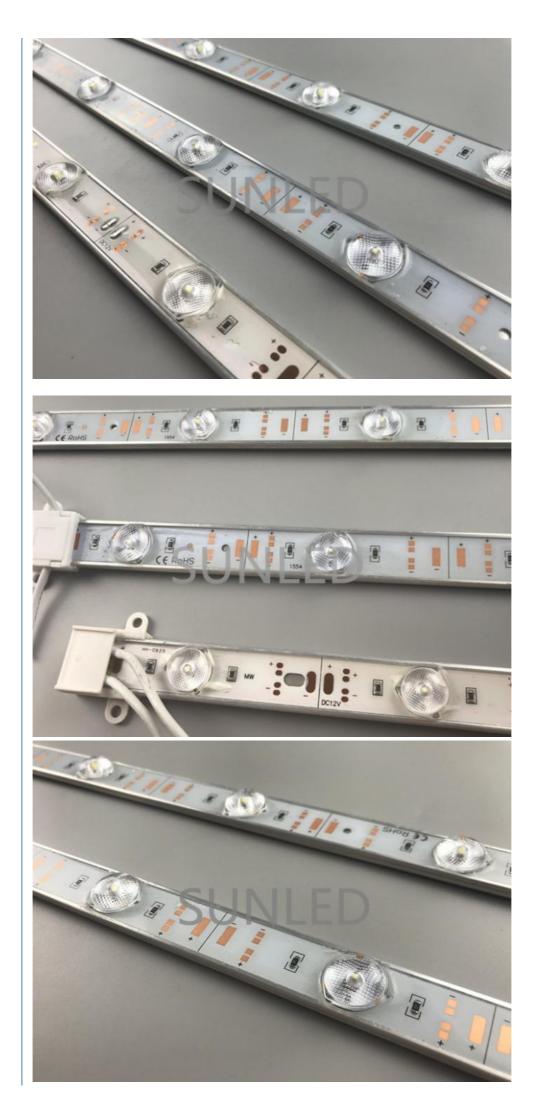

#### More Images

## DC12V 18W SMD3030 Aluminum Diffuse Reflection LED rigid light