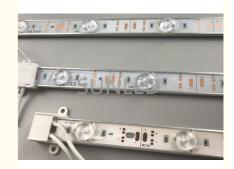

#### More Images

## DC12V 18W SMD3030 Aluminum Diffuse Reflection LED rigid light

#### Feature:

- 1. Cuttable,1Leds per unit, cut along cut-edge,And easy to connect by relevant connectors;
- 2. One roll of LED strip distance depends on led light box depth;
- 3. Dimmable Brightness and changeable color as you like;
- 4. 5-10cm cable between led strips, long cable to power supply on the end per roll;
- 5. Small size, easy to used in narrow place;
- 6. Indoor and ourdoor light;
- 7. Safe application at DC12V;
- 8. Long life span of 5000hours;
- 9. .Average light distribution, No flickering, No humming