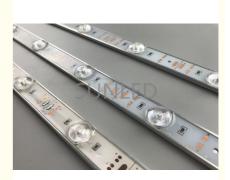

#### More Images

## DC12V 18W SMD3030 Aluminum Diffuse Reflection LED rigid light

#### Feature:

- 1. Cuttable,1Leds per unit, cut along cut-edge,And easy to connect by relevant connectors;
- 2. One roll of LED strip distance depends on led light box depth;
- 3. Dimmable Brightness and changeable color as you like;
- 4. 5-10cm cable between led strips, long cable to power supply on the end per roll;
- 5. Small size, easy to used in narrow place;
- 6. Indoor and ourdoor light;
- 7. Safe application at DC12V;
- 8. Long life span of 5000hours;
- 9. .Average light distribution, No flickering, No humming