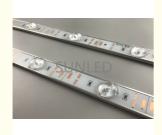

#### More Images

## DC12V 18W SMD3030 Aluminum Diffuse Reflection LED rigid light

#### Feature:

- 1. Cuttable,1Leds per unit, cut along cut-edge,And easy to connect by relevant connectors;
- 2. One roll of LED strip distance depends on led light box depth;
- 3. Dimmable Brightness and changeable color as you like;
- 4. 5-10cm cable between led strips, long cable to power supply on the end per roll;
- 5. Small size, easy to used in narrow place;
- 6. Indoor and ourdoor light;
- 7. Safe application at DC12V;
- 8. Long life span of 5000hours;
- 9. .Average light distribution, No flickering, No humming