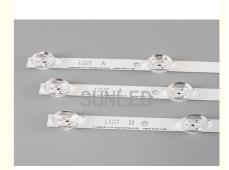

#### Product detail:

1. Aluminum sheet, 1 pcs/7leds, the lamp material is FR4/PCB and 1 led power is6V. such 32" LG big lens 1set=3pcs ,2A+B 2. The voltage is stable , and the voltage of the product isDC6V.

### **Product Information:**

| Lamp Power          | 18W             |
|---------------------|-----------------|
| Input Voltage       | 6V              |
| CRI(Ra)             | 80              |
| Working Lifetime(H) | 50000           |
| Color Temperature   | 15000K          |
| Material            | Aluminum        |
| Model Number        | 32" LG big lens |
| Light Source        | LED             |
| Emotting Color      | Cold White      |