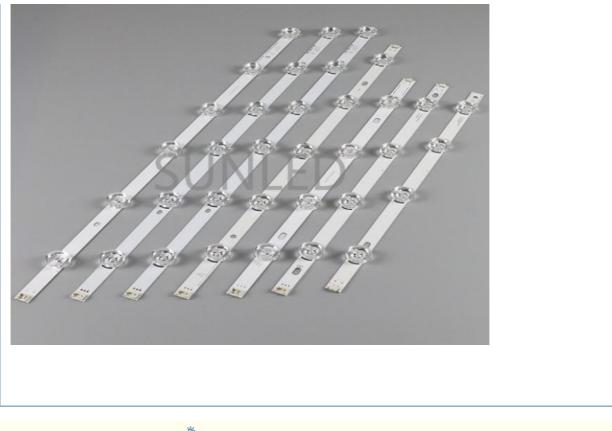

#### Product detail:

1. Aluminum sheet, 1 pcs/7leds, the lamp material is FR4/PCB and 1 led power is6V. such 32" LG big lens 1set=3pcs ,2A+B 2. The voltage is stable , and the voltage of the product isDC6V.

3. Meanwhile lamp beads which also integrates a capacitive resistance, so that electronic components do not need to be on board the auxiliary light bar, thus increasing the stability of the product.

4. Over consumption as a traditional lamplong life span, no filament structure, no heating more thansix years for normal use.PCB Material: aluminum pcb or glass fiber (FR4 PCB), some customers prefer to aluminum pcb as it has better heat dissipation.