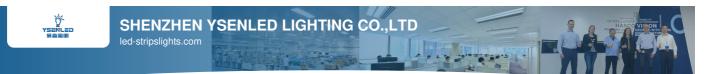

#### Product detail:

1. Aluminum sheet, 1 pcs/7leds, the lamp material is FR4/PCB and 1 led power is6V. such 32" LG big lens 1set=3pcs ,2A+B 2. The voltage is stable , and the voltage of the product isDC6V.

### **Product Information:**

| Lamp Power          | 18W             |
|---------------------|-----------------|
| Input Voltage       | 6V              |
| CRI(Ra)             | 80              |
| Working Lifetime(H) | 50000           |
| Color Temperature   | 15000K          |
| Material            | Aluminum        |
| Model Number        | 32" LG big lens |
| Light Source        | LED             |
| Emotting Color      | Cold White      |