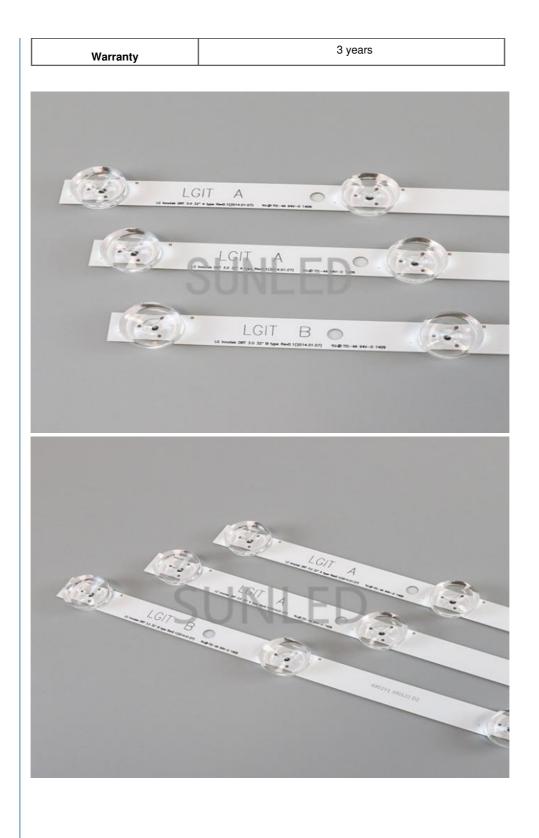

#### Product detail:

1. Aluminum sheet, 1 pcs/7leds, the lamp material is FR4/PCB and 1 led power is6V. such 32" LG big lens 1set=3pcs ,2A+B 2. The voltage is stable , and the voltage of the product isDC6V.

3. Meanwhile lamp beads which also integrates a capacitive resistance, so that electronic components do not need to be on board the auxiliary light bar, thus increasing the stability of the product.

4. Over consumption as a traditional lamplong life span, no filament structure, no heating more thansix years for normal use.PCB Material: aluminum pcb or glass fiber (FR4 PCB), some customers prefer to aluminum pcb as it has better heat dissipation.