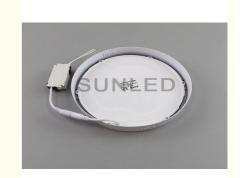

#### **Product Specification**

Type: Led Panel Light
Voltage: Ac85-265v
Power: 18w
Ip Rating: IP44
Color Temperature: 6500K
SIZE: 220\*40mm
Warranty: 2years

Installation: Surface Mounted

• Highlight: Surface Mounted LED Panel Light 18w,

## Hot sale 18w 24w ceiling panel light round surface mounted led panel light

| Specification     | 120*40mm        | 180*40mm        | 220*40mm        |
|-------------------|-----------------|-----------------|-----------------|
| Cut-size          | Without Opening | Without Opening | Without Opening |
| Power Rating      | 6W              | 12W             | 18W             |
| Voltage           | AC 85-265V      | AC 85-265V      | AC 85-265V      |
| Color Temperature | 6500K           | 6500K           | 6500K           |
| Beam Angle        | 120-180degree   | 120-180degree   | 120-180degree   |
| LED Type          | SMD2835         | SMD2835         | SMD2835         |
| Material          | Aluminum        | Aluminum        | Aluminum        |
| Installation Way  | Surface Mounted | Surface Mounted | Surface Mounted |