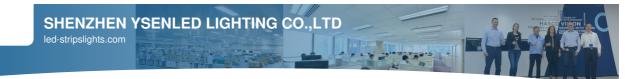

#### **Product Specification**

Type: Led Panel Light
Voltage: Ac85-265v
Power: 18w
Ip Rating: IP44
Color Temperature: 6500K
SIZE: 220\*40mm
Warranty: 2years

Installation: Surface Mounted

• Highlight: Surface Mounted LED Panel Light 18w,

## Hot sale 18w 24w ceiling panel light round surface mounted led panel light

| Specification     | 120*40mm        | 180*40mm        | 220*40mm        |
|-------------------|-----------------|-----------------|-----------------|
| Cut-size          | Without Opening | Without Opening | Without Opening |
| Power Rating      | 6W              | 12W             | 18W             |
| Voltage           | AC 85-265V      | AC 85-265V      | AC 85-265V      |
| Color Temperature | 6500K           | 6500K           | 6500K           |
| Beam Angle        | 120-180degree   | 120-180degree   | 120-180degree   |
| LED Type          | SMD2835         | SMD2835         | SMD2835         |
| Material          | Aluminum        | Aluminum        | Aluminum        |
| Installation Way  | Surface Mounted | Surface Mounted | Surface Mounted |