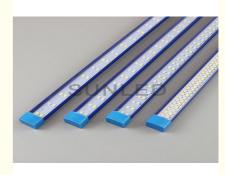

# Waterproof Led Rigid Strip Light Bars For Aquarium / Cabinet / Bathroom Lighting

## **Product Specification**

• Product Name: Rigid Led Strip Ac220v Voltage: 7w • Power:

IP68 • IP Rating:

White And Blue · Color:

Warranty: 2years

Highlight: led rigid strip light bars, solid led light strip

# Rigid LED Strip Lights ac220v waterproof for aquarium/cabinet/bathroom lighting

1:Size: 30cm 50cm 70cm 90cm for option

2:Emitting Color:white: blue 3:Protection Rate:IP 68 4:Working Voltage: 12V DC 5:LED Quantity:72leds