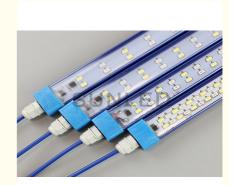

# Waterproof Led Rigid Strip Light Bars For Aquarium / Cabinet / Bathroom Lighting

## **Product Specification**

• Product Name: Rigid Led Strip Ac220v Voltage: 7w • Power:

IP68 • IP Rating:

White And Blue · Color:

Warranty: 2years

Highlight: led rigid strip light bars, solid led light strip

# Rigid LED Strip Lights ac220v waterproof for aquarium/cabinet/bathroom lighting

1:Size: 30cm 50cm 70cm 90cm for option

2:Emitting Color:white: blue 3:Protection Rate:IP 68 4:Working Voltage: 12V DC 5:LED Quantity:72leds