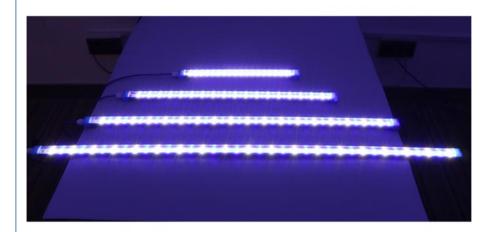

# Waterproof Led Rigid Strip Light Bars For Aquarium / Cabinet / Bathroom Lighting

# Rigid LED Strip Lights ac220v waterproof for aquarium/cabinet/bathroom lighting

1:Size: 30cm 50cm 70cm 90cm for option

2:Emitting Color:white: blue 3:Protection Rate:IP 68 4:Working Voltage: 12V DC 5:LED Quantity:72leds