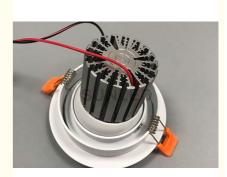

## housing surface mounted IP65 cob 6w recessed cob led downlight

| Specification        |                            |
|----------------------|----------------------------|
| Power                | 6W                         |
| Type Of Chip         | Sanan Chip                 |
| Lumiinous            | >100LM/W                   |
| Color<br>Temperature | 6500K                      |
| СП                   | Ra≥90                      |
| Beam Angle           | 50°                        |
| Working Life         | ≥40000hrs*                 |
| Finishing<br>Color   | white+black(like pictures) |
| SHAPE                | Cylinder                   |
| Material             | Aliuminium                 |

Hightlights of led downlight: 1.LED downlight with external LED driver.

2.Ultra slim design.

3.Anti-glare design.

4.Excellent heat dissipation design and low light failure.

5.Soft, comfortable light, good performance of our Cob led downlight.