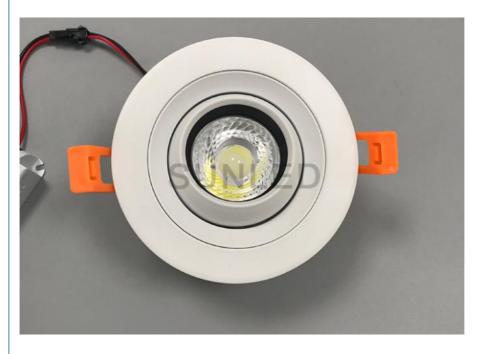

## housing surface mounted IP65 cob 6w recessed cob led downlight

| Specification        |                            |
|----------------------|----------------------------|
| Power                | 6W                         |
| Type Of Chip         | Sanan Chip                 |
| Lumiinous            | >100LM/W                   |
| Color<br>Temperature | 6500K                      |
| СП                   | Ra≥90                      |
| Beam Angle           | 50°                        |
| Working Life         | ≥40000hrs*                 |
| Finishing<br>Color   | white+black(like pictures) |
| SHAPE                | Cylinder                   |
| Material             | Aliuminium                 |

Hightlights of led downlight: 1.LED downlight with external LED driver.

2.Ultra slim design.

3.Anti-glare design.

4.Excellent heat dissipation design and low light failure.

5.Soft, comfortable light, good performance of our Cob led downlight.