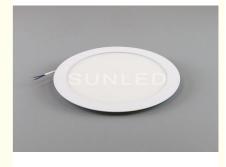

## Brightness Round Cold White Ceiling Surface 6W LED Panel Light

| Item Type        | Led Panel Light                     |
|------------------|-------------------------------------|
| Size             | 60*30*30.5mm                        |
| Luminous         | 300lm                               |
| LED Type         | SMD4014                             |
| IP rank          | IP44                                |
| Material of body | Aluminum alloy frame and PMMA cover |
| Package          | 100pcs/ctn                          |
| Qty/led          | 30                                  |
| Beam Angle       | 120 degree                          |
| Warranty         | 3 years                             |