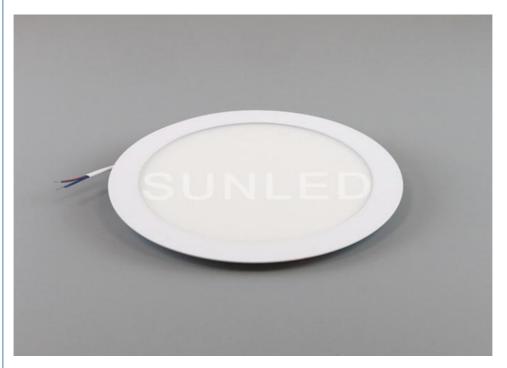

## Brightness Round Cold White Ceiling Surface 6W LED Panel Light

| Item Type        | Led Panel Light                     |
|------------------|-------------------------------------|
| Size             | 60*30*30.5mm                        |
| Luminous         | 300lm                               |
| LED Type         | SMD4014                             |
| IP rank          | IP44                                |
| Material of body | Aluminum alloy frame and PMMA cover |
| Package          | 100pcs/ctn                          |
| Qty/led          | 30                                  |
| Beam Angle       | 120 degree                          |
| Warranty         | 3 years                             |

## **Product Specification**

- Item Type:
- Luminous:
- LED Type:
- Material:
- IP Rank:
- Color Temperature:
- Beam Angle:
- Warranty:
- Highlight:
- Led Panel Light 300lm SMD4014 Aluminum Alloy IP44 Cold White 120 Degree 3 Years
- Drop Ceiling LED Lights 6W, Cold White Drop Ceiling LED Lights, drop ceiling lights Aluminum Alloy