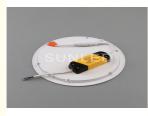

## Brightness Round Cold White Ceiling Surface 6W LED Panel Light

| Item Type        | Led Panel Light                     |
|------------------|-------------------------------------|
| Size             | 60*30*30.5mm                        |
| Luminous         | 300lm                               |
| LED Type         | SMD4014                             |
| IP rank          | IP44                                |
| Material of body | Aluminum alloy frame and PMMA cover |
| Package          | 100pcs/ctn                          |
| Qty/led          | 30                                  |
| Beam Angle       | 120 degree                          |
| Warranty         | 3 years                             |

### Features:

- 1. Energy saaving. Saving 55%-70% electricity cost to traditional Panels.
- 2. Advanced super longlife and stable driver.
- 3. Professional thermal management.
- 4. Install on, no warm up time required.
- 5. No noise, no flickering.
- 6. No UV or IR radiation in the beam, mercury free.
- 7. Anti-shock, anti-moisture.
- 8. Aluminum alloy 6.63 body and leading light transmitting.
- 9. Exquisite small appearence. Easy to install with mounting brackets.
- 10. No delay on start.
- 11. Eco-friendly, No merrcury and other harmful material.
- 12. Long Life span, longer than 40,000 hours