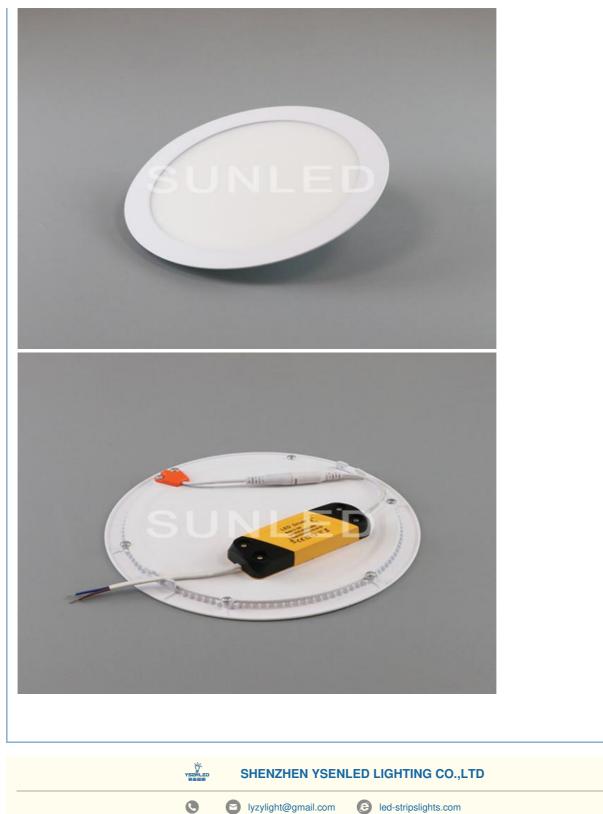

### More Images

## Brightness Round Cold White Ceiling Surface 6W LED Panel Light

| Item Type        | Led Panel Light                     |
|------------------|-------------------------------------|
| Size             | 60*30*30.5mm                        |
| Luminous         | 300lm                               |
| LED Type         | SMD4014                             |
| IP rank          | IP44                                |
| Material of body | Aluminum alloy frame and PMMA cover |
| Package          | 100pcs/ctn                          |
| Qty/led          | 30                                  |
| Beam Angle       | 120 degree                          |
| Warranty         | 3 years                             |

## **Product Specification**

- Item Type:
- Luminous:
- LED Type:
- Material:
- IP Rank:
- Color Temperature:
- Beam Angle:
- Warranty:
- Highlight:
- Led Panel Light 300lm SMD4014 Aluminum Alloy IP44 Cold White 120 Degree 3 Years
- Drop Ceiling LED Lights 6W, Cold White Drop Ceiling LED Lights, drop ceiling lights Aluminum Alloy