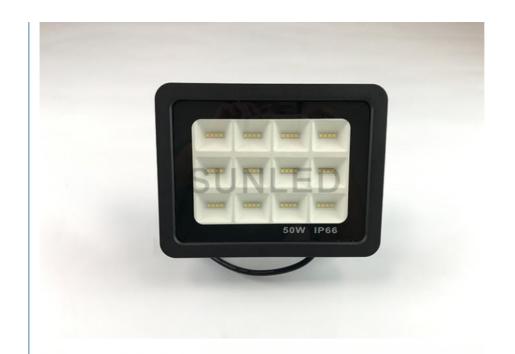

# AC220V IP66 50W Commercial LED Flood Light 5500 Lumen Aluminum **Material**

## **Product Specification**

Type: IP66 Led Flood Light

• Power: 50W AC220V Voltage: Material: Aluminum . Shell Color: Blank • Led Color: White

• Highlight: 50W Commercial LED Flood Light,

Commercial LED Flood Light 5500 Lumen, aluminum flood lights 5500 Lumen

# AC220V IP66 50W Led waterproof flood light high 5500 lumen

| Power               | 50w                                              |
|---------------------|--------------------------------------------------|
| Input Vlotage       | 220V                                             |
| CRI                 | Ra>90                                            |
| Beam Angle          | 120°                                             |
| Rated Life          | 50000 hours                                      |
| CCT                 | 3000~6000K                                       |
| Lumens              | >130LM/W                                         |
| Working Temperature | -20°C ~ 50°C                                     |
| Housing Material    | Die-casting aluminum                             |
| IP Rating           | IP66                                             |
| Warranty            | 3 years                                          |
| Certificate         | CE, ROHS                                         |
| Application         | Square, Garden, Courtyard,Outwall, Outdoor, etc. |