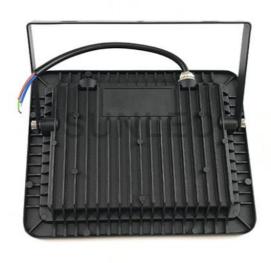

# AC220V IP66 50W Commercial LED Flood Light 5500 Lumen Aluminum **Material**

## **Product Specification**

Type: IP66 Led Flood Light

• Power: 50W AC220V Voltage: Material: Aluminum . Shell Color: Blank • Led Color: White

• Highlight: 50W Commercial LED Flood Light,

Commercial LED Flood Light 5500 Lumen, aluminum flood lights 5500 Lumen

# AC220V IP66 50W Led waterproof flood light high 5500 lumen

| Power               | 50w                                              |
|---------------------|--------------------------------------------------|
| Input Vlotage       | 220V                                             |
| CRI                 | Ra>90                                            |
| Beam Angle          | 120°                                             |
| Rated Life          | 50000 hours                                      |
| CCT                 | 3000~6000K                                       |
| Lumens              | >130LM/W                                         |
| Working Temperature | -20°C ~ 50°C                                     |
| Housing Material    | Die-casting aluminum                             |
| IP Rating           | IP66                                             |
| Warranty            | 3 years                                          |
| Certificate         | CE, ROHS                                         |
| Application         | Square, Garden, Courtyard,Outwall, Outdoor, etc. |