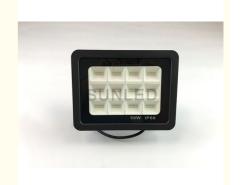

# AC220V IP66 50W Commercial LED Flood Light 5500 Lumen Aluminum **Material**

## **Product Specification**

Type: IP66 Led Flood Light

• Power: 50W AC220V Voltage: Material: Aluminum . Shell Color: Blank • Led Color: White

• Highlight: 50W Commercial LED Flood Light,

Commercial LED Flood Light 5500 Lumen, aluminum flood lights 5500 Lumen

# AC220V IP66 50W Led waterproof flood light high 5500 lumen

| Power               | 50w                                              |
|---------------------|--------------------------------------------------|
| Input Vlotage       | 220V                                             |
| CRI                 | Ra>90                                            |
| Beam Angle          | 120°                                             |
| Rated Life          | 50000 hours                                      |
| CCT                 | 3000~6000K                                       |
| Lumens              | >130LM/W                                         |
| Working Temperature | -20°C ~ 50°C                                     |
| Housing Material    | Die-casting aluminum                             |
| IP Rating           | IP66                                             |
| Warranty            | 3 years                                          |
| Certificate         | CE, ROHS                                         |
| Application         | Square, Garden, Courtyard,Outwall, Outdoor, etc. |