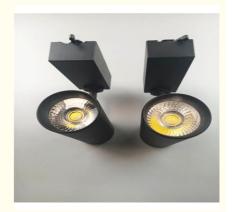

## Surface Dimmable Ceiling Mount Track Lighting Multi Angle Adjustable Rail System

#### **Product Specification**

Product: Track Light Material: Aluminum CRI: 90

Watts: 36wLED Source: COBWarranty(Years): 3years

Highlight: Dimmable Ceiling Mount Track Lighting,
 Ceiling Mount Track Lighting Multi Angle,

# 360 angle adjustable rail system spotlight surface Dimmable LED Track Lighting

- 1) Ceramic based COB LED combined with multi-chips inside, even though some chips failure to work, no effect to the whole lamp working, and no much lumen decay.
- 2) High lumen 100-120lm/W for whole lamp under CRI 90.
- 3) No flicker driver with global certificates;
- 4) Aluminum housing, certified track holder, 2-wires, 3-wires, 4-wires (3 phase) optional;
- 5) 9 years professional indoor COB led commercial lighting manufacturer
- 6) World-calss quality is our company culture, 5 years warranty.