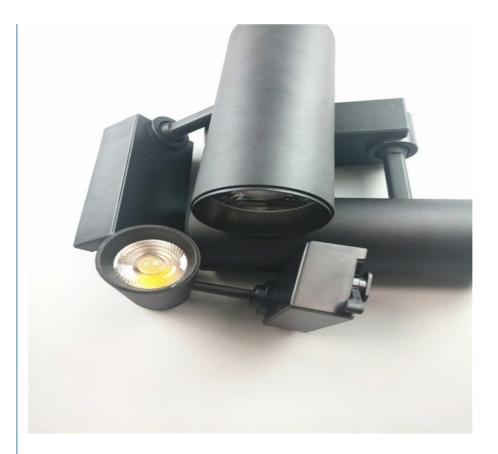

## Surface Dimmable Ceiling Mount Track Lighting Multi Angle Adjustable Rail System

#### **Product Specification**

Product: Track Light Material: Aluminum CRI: 90

Watts: 36wLED Source: COBWarranty(Years): 3years

Highlight: Dimmable Ceiling Mount Track Lighting,
 Ceiling Mount Track Lighting Multi Angle,

# 360 angle adjustable rail system spotlight surface Dimmable LED Track Lighting

- 1) Ceramic based COB LED combined with multi-chips inside, even though some chips failure to work, no effect to the whole lamp working, and no much lumen decay.
- 2) High lumen 100-120lm/W for whole lamp under CRI 90.
- 3) No flicker driver with global certificates;
- 4) Aluminum housing, certified track holder, 2-wires, 3-wires, 4-wires (3 phase) optional;
- 5) 9 years professional indoor COB led commercial lighting manufacturer
- 6) World-calss quality is our company culture, 5 years warranty.