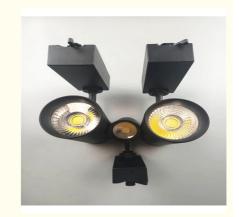

## Surface Dimmable Ceiling Mount Track Lighting Multi Angle Adjustable Rail System

#### **Product Specification**

Product: Track Light Material: Aluminum CRI: 90

Watts: 36wLED Source: COBWarranty(Years): 3years

Highlight: Dimmable Ceiling Mount Track Lighting,
 Ceiling Mount Track Lighting Multi Angle,

# 360 angle adjustable rail system spotlight surface Dimmable LED Track Lighting

- 1) Ceramic based COB LED combined with multi-chips inside, even though some chips failure to work, no effect to the whole lamp working, and no much lumen decay.
- 2) High lumen 100-120lm/W for whole lamp under CRI 90.
- 3) No flicker driver with global certificates;
- 4) Aluminum housing, certified track holder, 2-wires, 3-wires, 4-wires (3 phase) optional;
- 5) 9 years professional indoor COB led commercial lighting manufacturer
- 6) World-calss quality is our company culture, 5 years warranty.