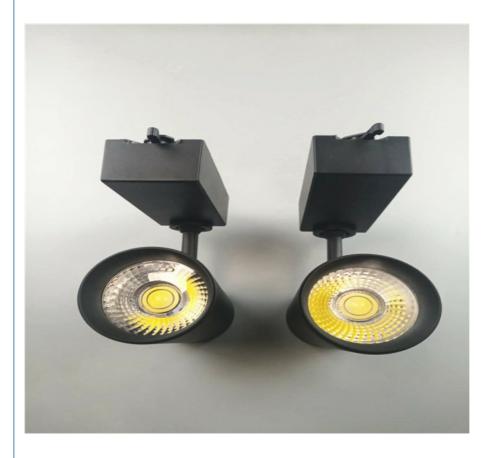

## Surface Dimmable Ceiling Mount Track Lighting Multi Angle Adjustable Rail System

#### **Product Specification**

Product: Track Light Material: Aluminum CRI: 90

Watts: 36wLED Source: COBWarranty(Years): 3years

Highlight: Dimmable Ceiling Mount Track Lighting,
 Ceiling Mount Track Lighting Multi Angle,

# 360 angle adjustable rail system spotlight surface Dimmable LED Track Lighting

- 1) Ceramic based COB LED combined with multi-chips inside, even though some chips failure to work, no effect to the whole lamp working, and no much lumen decay.
- 2) High lumen 100-120lm/W for whole lamp under CRI 90.
- 3) No flicker driver with global certificates;
- 4) Aluminum housing, certified track holder, 2-wires, 3-wires, 4-wires (3 phase) optional;
- 5) 9 years professional indoor COB led commercial lighting manufacturer
- 6) World-calss quality is our company culture, 5 years warranty.