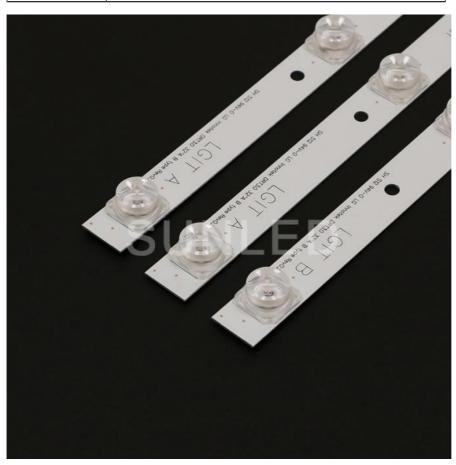

# LED TV Backlight 32INCH square lens Ig 32lb tv backlight square lens **6V**

- 1. 1 set is one tv, 3 pcs of led tv strip light.
- 2. This set of tv led bar is used for 32' LG model TV
- 3. one set contain 3 pcs ( 6 leds each strip)

| Item name       | lg tv backlights    |
|-----------------|---------------------|
| Light Source    | 2835                |
| TV syetem       | 32inch              |
| MOQ             | 100set              |
| Delivery time   | 10-15days           |
| Place of origin | china               |
| Sample          | max 5set for sample |
| OEM             | accept              |