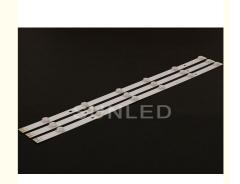

# LED TV Backlight 32INCH square lens Ig 32lb tv backlight square lens **6V**

- 1. 1 set is one tv, 3 pcs of led tv strip light.
- 2. This set of tv led bar is used for 32' LG model TV
- 3. one set contain 3 pcs ( 6 leds each strip)

| Item name       | lg tv backlights    |
|-----------------|---------------------|
| Light Source    | 2835                |
| TV syetem       | 32inch              |
| MOQ             | 100set              |
| Delivery time   | 10-15days           |
| Place of origin | china               |
| Sample          | max 5set for sample |
| OEM             | accept              |