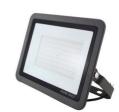

## High lumen CRI80 waterproof slim 50w 100w 150w 200w outdoor led flood light

- 1. High power super-bright LED, energy saving and long lifespan
- 2. Rechargeable with home power charger and car charger
- 3. Simple one button operation and easy to use
- 4. Portable with handle bar
- 5. Stand bracket so you can easily adjust the lighting angle
- 6. Waterproof and rainproof
- 7. Use up to 4 hours without connecting to power
- **8.**Perfect for indoor or outdoor use camping, home, garage, jobsite, etc.

| Flood Light                             |             |
|-----------------------------------------|-------------|
| SMD Type                                | SMD2835     |
| LED souece                              | Epister     |
| Color Options                           | ww/pw/cw    |
| Lumen                                   | 110-120lm/w |
| Voltage                                 | AC85-265    |
| Material                                | Aluminum    |
| CRI(RA)                                 | CRI>80      |
| Waterproof Rate                         | IP65        |
| Certificate                             | CE, RoHS    |
| Warranty                                | 3years      |
| Relate us to know more Customized Types |             |