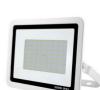

## High lumen CRI80 waterproof slim 50w 100w 150w 200w outdoor led flood light

- 1. High power super-bright LED, energy saving and long lifespan
- 2. Rechargeable with home power charger and car charger
- 3. Simple one button operation and easy to use
- 4. Portable with handle bar
- 5. Stand bracket so you can easily adjust the lighting angle
- 6. Waterproof and rainproof
- 7. Use up to 4 hours without connecting to power
- **8.**Perfect for indoor or outdoor use camping, home, garage, jobsite, etc.

| Flood Light                             |             |
|-----------------------------------------|-------------|
| SMD Type                                | SMD2835     |
| LED souece                              | Epister     |
| Color Options                           | ww/pw/cw    |
| Lumen                                   | 110-120lm/w |
| Voltage                                 | AC85-265    |
| Material                                | Aluminum    |
| CRI(RA)                                 | CRI>80      |
| Waterproof Rate                         | IP65        |
| Certificate                             | CE, RoHS    |
| Warranty                                | 3years      |
| Relate us to know more Customized Types |             |