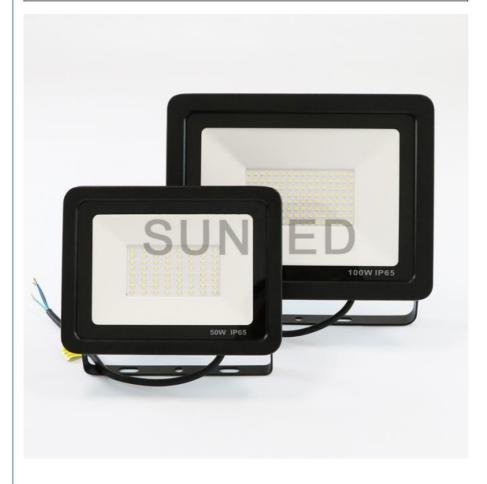

## High lumen CRI80 waterproof slim 50w 100w 150w 200w outdoor led flood light

- 1. High power super-bright LED, energy saving and long lifespan
- 2. Rechargeable with home power charger and car charger
- 3. Simple one button operation and easy to use
- 4. Portable with handle bar
- 5. Stand bracket so you can easily adjust the lighting angle
- 6. Waterproof and rainproof
- 7. Use up to 4 hours without connecting to power
- **8.**Perfect for indoor or outdoor use camping, home, garage, jobsite, etc.

| Flood Light                             |             |
|-----------------------------------------|-------------|
| SMD Type                                | SMD2835     |
| LED souece                              | Epister     |
| Color Options                           | ww/pw/cw    |
| Lumen                                   | 110-120lm/w |
| Voltage                                 | AC85-265    |
| Material                                | Aluminum    |
| CRI(RA)                                 | CRI>80      |
| Waterproof Rate                         | IP65        |
| Certificate                             | CE, RoHS    |
| Warranty                                | 3years      |
| Relate us to know more Customized Types |             |