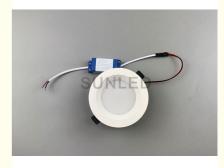

Led Recessed Downlight

20W AC85-265V

adjustable led downlights 20w

Our Product Introduction

## Led recessed downlight IP44 Samsung chip led 20w smd downlight

| Specification        |                            |  |
|----------------------|----------------------------|--|
| Power                | 20w                        |  |
| Type Of Chip         | Samsung chip               |  |
| Lumiinous            | >100LM/W                   |  |
| Color<br>Temperature | 6500K                      |  |
| CRI                  | Ra≥97                      |  |
| Beam Angle           | 35°                        |  |
| Working Life         | ≥40000hrs*                 |  |
| Finishing<br>Color   | white+black(like pictures) |  |
| SHAPE                | Cylinder                   |  |
| Material             | Aliuminium                 |  |