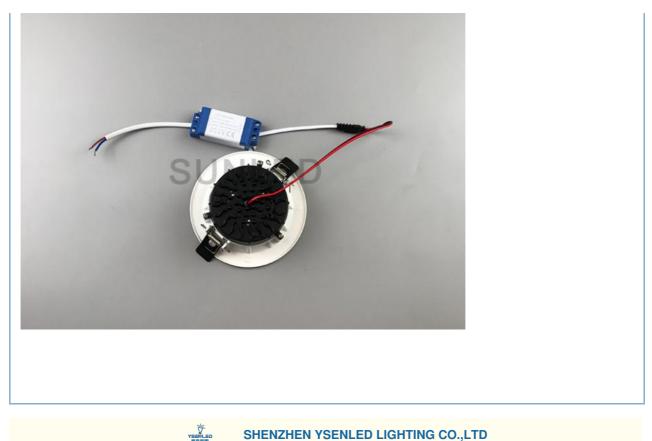

Led Recessed Downlight

20W AC85-265V

adjustable led downlights 20w

Our Product Introduction

## Led recessed downlight IP44 Samsung chip led 20w smd downlight

| Specification        |                            |  |
|----------------------|----------------------------|--|
| Power                | 20w                        |  |
| Type Of Chip         | Samsung chip               |  |
| Lumiinous            | >100LM/W                   |  |
| Color<br>Temperature | 6500K                      |  |
| CRI                  | Ra≥97                      |  |
| Beam Angle           | 35°                        |  |
| Working Life         | ≥40000hrs*                 |  |
| Finishing<br>Color   | white+black(like pictures) |  |
| SHAPE                | Cylinder                   |  |
| Material             | Aliuminium                 |  |