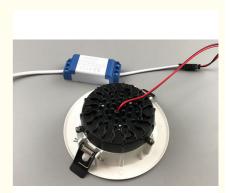

Led Recessed Downlight

20W AC85-265V

adjustable led downlights 20w

Our Product Introduction

## Led recessed downlight IP44 Samsung chip led 20w smd downlight

| Specification        |                            |  |
|----------------------|----------------------------|--|
| Power                | 20w                        |  |
| Type Of Chip         | Samsung chip               |  |
| Lumiinous            | >100LM/W                   |  |
| Color<br>Temperature | 6500K                      |  |
| CRI                  | Ra≥97                      |  |
| Beam Angle           | 35°                        |  |
| Working Life         | ≥40000hrs*                 |  |
| Finishing<br>Color   | white+black(like pictures) |  |
| SHAPE                | Cylinder                   |  |
| Material             | Aliuminium                 |  |