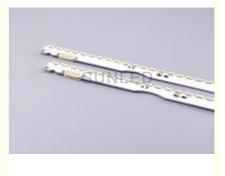

# LED TV Backlight 44 lamp 32 inch TV 2012svs32 7032led 2D 6pin V1GE 320SM0 R1

| Product Name   | samsung 32"2D TV backlighting                                               |
|----------------|-----------------------------------------------------------------------------|
| Item type      | TV LED Light Strips/TV led backlight strip                                  |
| model code     | 2012svs32 7032nnb 2D 6pin V1GE 320SM0 R1 32NNB 7032LED-<br>MCPCB UA32ES5500 |
| Usage          | Repair or replacement for SAMSUNG                                           |
| Material       | Aluminum                                                                    |
| Brightness     | 63Lm/LED                                                                    |
| Default Colors | cold white                                                                  |