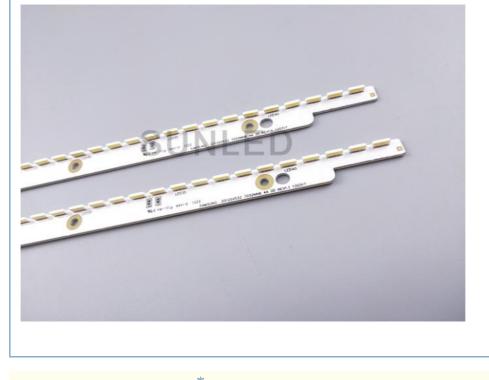

# LED TV Backlight 44 lamp 32 inch TV 2012svs32 7032led 2D 6pin V1GE 320SM0 R1

| Product Name   | samsung 32"2D TV backlighting                                               |
|----------------|-----------------------------------------------------------------------------|
| Item type      | TV LED Light Strips/TV led backlight strip                                  |
| model code     | 2012svs32 7032nnb 2D 6pin V1GE 320SM0 R1 32NNB 7032LED-<br>MCPCB UA32ES5500 |
| Usage          | Repair or replacement for SAMSUNG                                           |
| Material       | Aluminum                                                                    |
| Brightness     | 63Lm/LED                                                                    |
| Default Colors | cold white                                                                  |