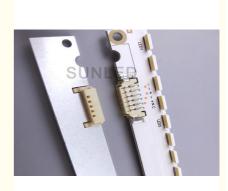

#### **Product Specification**

- Product Name:
- Voltage:
- Power:
- Color:
- IP Rating:
- Warranty:
- Led QTY:
- Connector:
- Highlight:

| Samsung 32"2D TV Backlighting |
|-------------------------------|
| 6v/led                        |
| 22w                           |
| Cold White                    |
| IP20                          |
| 3years                        |
| 44leds                        |
| 6 Pins                        |
| led tv ambient backlight,     |

# LED TV Backlight 44 lamp 32 inch TV 2012svs32 7032led 2D 6pin V1GE 320SM0 R1

| Product Name   | samsung 32"2D TV backlighting                                               |
|----------------|-----------------------------------------------------------------------------|
| Item type      | TV LED Light Strips/TV led backlight strip                                  |
| model code     | 2012svs32 7032nnb 2D 6pin V1GE 320SM0 R1 32NNB 7032LED-<br>MCPCB UA32ES5500 |
| Usage          | Repair or replacement for SAMSUNG                                           |
| Material       | Aluminum                                                                    |
| Brightness     | 63Lm/LED                                                                    |
| Default Colors | cold white                                                                  |