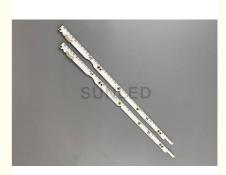

## Led Samsung tv backlight Samsung 2012VS32 7032NNB 44 2D REV1.1 120317

| Lamp Body Material:     | Aluminum                         |
|-------------------------|----------------------------------|
| LED Source:             | SMD 7030                         |
| Input Currenton(mA):    | 350ma                            |
| Voltage per LED:        | 3.0~3.3V                         |
| Led QTY                 | 44leds                           |
| Lamp Luminous Flux(Im): | 90~130lm/LED                     |
| CRI (Ra>):              | 80                               |
| Emitting Color:         | White                            |
| Color Temperature(CCT): | 15000K                           |
| Working Lifetime(Hour): | ≥20,000 Hours(in test condition) |
| Working Temperature( ): | -28 ~75                          |
| Quality Grade:          | АААА,ААААА                       |

The product uses an original lens. There are high quality original LED beads, heat sinking aluminum substrates and fiberglass panels. The glue has a high viscosity, so that the lens does not fall off easily.