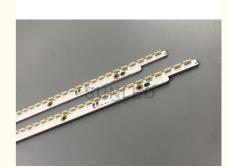

## Led Samsung tv backlight Samsung 2012VS32 7032NNB 44 2D REV1.1 120317

| Lamp Body Material:     | Aluminum                         |
|-------------------------|----------------------------------|
| LED Source:             | SMD 7030                         |
| Input Currenton(mA):    | 350ma                            |
| Voltage per LED:        | 3.0~3.3V                         |
| Led QTY                 | 44leds                           |
| Lamp Luminous Flux(Im): | 90~130lm/LED                     |
| CRI (Ra>):              | 80                               |
| Emitting Color:         | White                            |
| Color Temperature(CCT): | 15000K                           |
| Working Lifetime(Hour): | ≥20,000 Hours(in test condition) |
| Working Temperature( ): | -28 ~75                          |
| Quality Grade:          | АААА,ААААА                       |

The product uses an original lens. There are high quality original LED beads, heat sinking aluminum substrates and fiberglass panels. The glue has a high viscosity, so that the lens does not fall off easily.