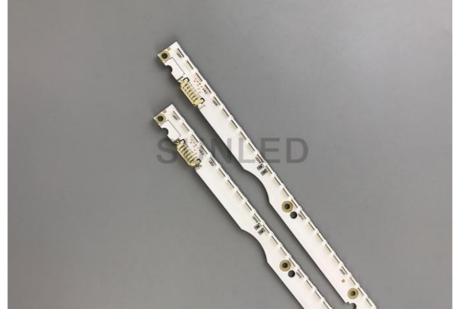

## Led Samsung tv backlight Samsung 2012VS32 7032NNB 44 2D REV1.1 120317

| Lamp Body Material:     | Aluminum                         |
|-------------------------|----------------------------------|
| LED Source:             | SMD 7030                         |
| Input Currenton(mA):    | 350ma                            |
| Voltage per LED:        | 3.0~3.3V                         |
| Led QTY                 | 44leds                           |
| Lamp Luminous Flux(Im): | 90~130lm/LED                     |
| CRI (Ra>):              | 80                               |
| Emitting Color:         | White                            |
| Color Temperature(CCT): | 15000K                           |
| Working Lifetime(Hour): | ≥20,000 Hours(in test condition) |
| Working Temperature( ): | -28 ~75                          |
| Quality Grade:          | АААА,ААААА                       |

The product uses an original lens. There are high quality original LED beads, heat sinking aluminum substrates and fiberglass panels. The glue has a high viscosity, so that the lens does not fall off easily.