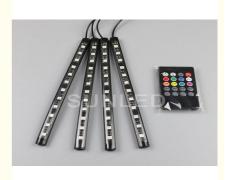

### **Product Specification**

• Type:

Color:

- Voltage: • Power:
- Car Led Lighting Dc12v 10w RGB
- Highlight:

. Led Chip: • Led Controller:

- Smd5050 20keys
- led rigid strip light bars, solid led light strip

# car LED vehicle led rigid strip with RGB APP control for car lighting

| Working life | 50,000 Hours               | Voltage       | 12V                   |
|--------------|----------------------------|---------------|-----------------------|
| Color        | Single Color RGB Color     | Application   | Car interior light    |
| LED Type     | 5050 smd                   | Certification | CE, RoHS              |
| Power        | 10w                        | Warranty      | 1years                |
| Item Name    | Car LED Atmosphere<br>Lamp | Control       | Remote                |
| Application  | all cars                   | MOQ           | 100set                |
| Model Number | ADT-AL-1C4-9RGB-A          | Installing    | 3MD to be fixed under |
|              |                            |               | in the car            |
| Material     | Plastic+ABS                | Features      | Car Decorative Light  |