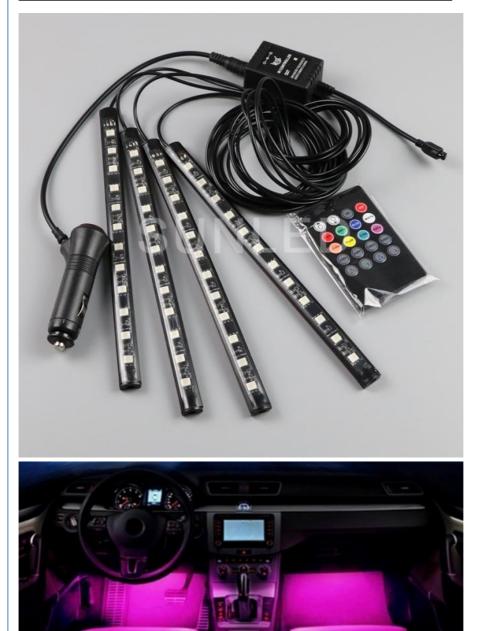

### **Product Specification**

• Type:

Color:

- Voltage: • Power:
- Car Led Lighting Dc12v 10w RGB
- Highlight:

. Led Chip: • Led Controller:

- Smd5050 20keys
- led rigid strip light bars, solid led light strip

# car LED vehicle led rigid strip with RGB APP control for car lighting

| Working life | 50,000 Hours               | Voltage       | 12V                   |
|--------------|----------------------------|---------------|-----------------------|
| Color        | Single Color RGB Color     | Application   | Car interior light    |
| LED Type     | 5050 smd                   | Certification | CE, RoHS              |
| Power        | 10w                        | Warranty      | 1years                |
| Item Name    | Car LED Atmosphere<br>Lamp | Control       | Remote                |
| Application  | all cars                   | MOQ           | 100set                |
| Model Number | ADT-AL-1C4-9RGB-A          | Installing    | 3MD to be fixed under |
|              |                            |               | in the car            |
| Material     | Plastic+ABS                | Features      | Car Decorative Light  |