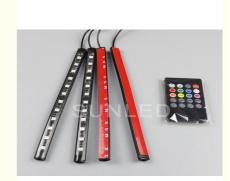

### **Product Specification**

• Type:

Color:

- Voltage: • Power:
- Car Led Lighting Dc12v 10w RGB
- Highlight:

. Led Chip: • Led Controller:

- Smd5050 20keys
- led rigid strip light bars, solid led light strip

# car LED vehicle led rigid strip with RGB APP control for car lighting

| Working life | 50,000 Hours               | Voltage       | 12V                   |
|--------------|----------------------------|---------------|-----------------------|
| Color        | Single Color RGB Color     | Application   | Car interior light    |
| LED Type     | 5050 smd                   | Certification | CE, RoHS              |
| Power        | 10w                        | Warranty      | 1years                |
| Item Name    | Car LED Atmosphere<br>Lamp | Control       | Remote                |
| Application  | all cars                   | MOQ           | 100set                |
| Model Number | ADT-AL-1C4-9RGB-A          | Installing    | 3MD to be fixed under |
|              |                            |               | in the car            |
| Material     | Plastic+ABS                | Features      | Car Decorative Light  |