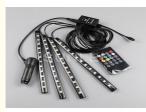

### **Product Specification**

• Type:

Color:

- Voltage: • Power:
- Car Led Lighting Dc12v 10w RGB
- Highlight:

. Led Chip: • Led Controller:

- Smd5050 20keys
- led rigid strip light bars, solid led light strip

# car LED vehicle led rigid strip with RGB APP control for car lighting

| Working life | 50,000 Hours               | Voltage       | 12V                   |
|--------------|----------------------------|---------------|-----------------------|
| Color        | Single Color RGB Color     | Application   | Car interior light    |
| LED Type     | 5050 smd                   | Certification | CE, RoHS              |
| Power        | 10w                        | Warranty      | 1years                |
| Item Name    | Car LED Atmosphere<br>Lamp | Control       | Remote                |
| Application  | all cars                   | MOQ           | 100set                |
| Model Number | ADT-AL-1C4-9RGB-A          | Installing    | 3MD to be fixed under |
|              |                            |               | in the car            |
| Material     | Plastic+ABS                | Features      | Car Decorative Light  |