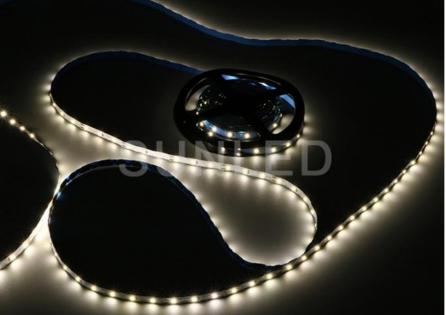

# S Shape LED Flexible Strip Lights 8MM Width White Light 6500K Bendable 2835

### **Product Specification**

• Products Name:

• Inout Voltage:

• Power:

• Size:

Color:

• Type: • Highlight:

- Led 2835 Flexible Strip Light 14.8w 500\*8mm
- DC5V
- Warm White
  - S Shape Flexible Strip Light
- flexible adhesive led strip lights, flexible waterproof led strip

### DC12V smd2835 60leds per meter ip20 oled S shape led strip for corner lights

| Power        | 14.4w      | Led Chip     | epistar    |
|--------------|------------|--------------|------------|
| Voltage      | DC12V      | Power Factor | 0.9        |
| poduct size  | 5M         | Material     | PVC        |
| Installation | Suspending | Color        | Warm white |
| Lumen Flux   | 480lm      | Life Span    | >40000hrs  |
| CRI          | 80Ra       | Warranty     | 3 years    |
| Beam Angle   | 120 degree | Color Temp.  | 2500-3500K |