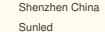

# S Shape LED Flexible Strip Lights 8MM Width White Light 6500K Bendable 2835

### **Product Specification**

• Products Name:

• Inout Voltage:

• Power:

• Size:

Color:

• Type: • Highlight:

- Led 2835 Flexible Strip Light 14.8w 500\*8mm
- DC5V
- Warm White
  - S Shape Flexible Strip Light
- flexible adhesive led strip lights, flexible waterproof led strip

### DC12V smd2835 60leds per meter ip20 oled S shape led strip for corner lights

| Power        | 14.4w      | Led Chip     | epistar    |
|--------------|------------|--------------|------------|
| Voltage      | DC12V      | Power Factor | 0.9        |
| poduct size  | 5M         | Material     | PVC        |
| Installation | Suspending | Color        | Warm white |
| Lumen Flux   | 480lm      | Life Span    | >40000hrs  |
| CRI          | 80Ra       | Warranty     | 3 years    |
| Beam Angle   | 120 degree | Color Temp.  | 2500-3500K |