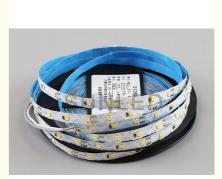

### DC12V smd2835 60leds per meter ip20 oled S shape led strip for corner lights

| Power        | 14.4w      | Led Chip     | epistar    |
|--------------|------------|--------------|------------|
| Voltage      | DC12V      | Power Factor | 0.9        |
| poduct size  | 5M         | Material     | PVC        |
| Installation | Suspending | Color        | Warm white |
| Lumen Flux   | 480lm      | Life Span    | >40000hrs  |
| CRI          | 80Ra       | Warranty     | 3 years    |
| Beam Angle   | 120 degree | Color Temp.  | 2500-3500K |

Double cooper PCB layer is used that get very better heatdissipation ability when compared to single PCB layer.besides, it also can extend the lifespan of led strip. Flexible strip light standard packing is 5 m/roll.