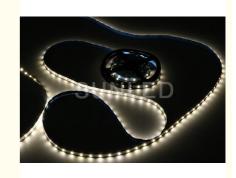

### DC12V smd2835 60leds per meter ip20 oled S shape led strip for corner lights

| Power        | 14.4w      | Led Chip     | epistar    |
|--------------|------------|--------------|------------|
| Voltage      | DC12V      | Power Factor | 0.9        |
| poduct size  | 5M         | Material     | PVC        |
| Installation | Suspending | Color        | Warm white |
| Lumen Flux   | 480lm      | Life Span    | >40000hrs  |
| CRI          | 80Ra       | Warranty     | 3 years    |
| Beam Angle   | 120 degree | Color Temp.  | 2500-3500K |

Double cooper PCB layer is used that get very better heatdissipation ability when compared to single PCB layer.besides, it also can extend the lifespan of led strip. Flexible strip light standard packing is 5 m/roll.