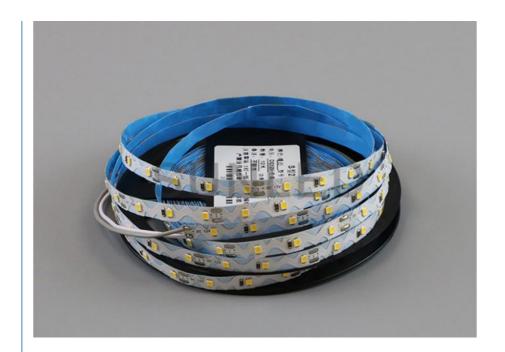

### DC12V smd2835 60leds per meter ip20 oled S shape led strip for corner lights

| Power        | 14.4w      | Led Chip     | epistar    |
|--------------|------------|--------------|------------|
| Voltage      | DC12V      | Power Factor | 0.9        |
| poduct size  | 5M         | Material     | рс         |
| Installation | Suspending | Color        | White      |
| Lumen Flux   | 480lm      | Life Span    | >40000hrs  |
| CRI          | 80Ra       | Warranty     | 3 years    |
| Beam Angle   |            | Color Temp.  | 5000-6500k |