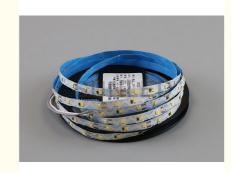

## **Product Specification**

. Products Name: Led 2835 Flexible Strip Light

• Power: 14.8w 500\*8mm Size: DC5V • Inout Voltage: White · Color:

S Shape Flexible Strip Light Type: • Highlight: flexible adhesive led strip lights, flexible waterproof led strip

### DC12V smd2835 60leds per meter ip20 oled S shape led strip for corner lights

| Power        | 14.4w      | Led Chip     | epistar    |
|--------------|------------|--------------|------------|
| Voltage      | DC12V      | Power Factor | 0.9        |
| poduct size  | 5M         | Material     | рс         |
| Installation | Suspending | Color        | White      |
| Lumen Flux   | 480lm      | Life Span    | >40000hrs  |
| CRI          | 80Ra       | Warranty     | 3 years    |
| Beam Angle   |            | Color Temp.  | 5000-6500k |