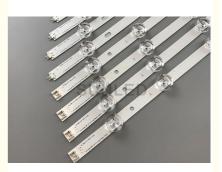

### **Product Specification**

- Type:
- Size:
- Color Temperature:
- Power:
- Chip Material:
- Warranty:
- Highlight:

- LG 47 LB Tv Backlight A:538\*15mm B:440\*15mm
- 15000K 9W
- Korea Original
- 3 Years
- o rouro
- 15000K LED Tv Backlight, 9 Watt LED Tv Backlight, tv led strip SMD3535

#### **Product Description**

1. 1 set of 47' lg lb led backlight includes 8 pieces of led tv light strip.

2. A 538\*15mm

3. B 440\*15mm

4. A + B is one row.

5. 4 rows per set

6. One row is 250mA 54-60V

7. LED Brand: original LG

8. LED Type: SMD3535

9. PCB Material: Aluminum or FR4

10. Glue between lens and pcb is Kafute (very famous in China) epoxy glue, it is expensive, most suitable to it, can't UV glue.

#### 11. LED Specification: 6-6.5V 250mA 2W per 3535 led

12. We have original LG 32' LG LB, 47' LG LB, 49' LG LB led backlight tv.

| Item name    | TV backlight for LG 47" |
|--------------|-------------------------|
| Light Source | LED                     |
| Model        | ES-LG47" BIG LENS 4+5   |
| pcb board    | FR4                     |
| Lens         | original                |
| sample       | Accept                  |