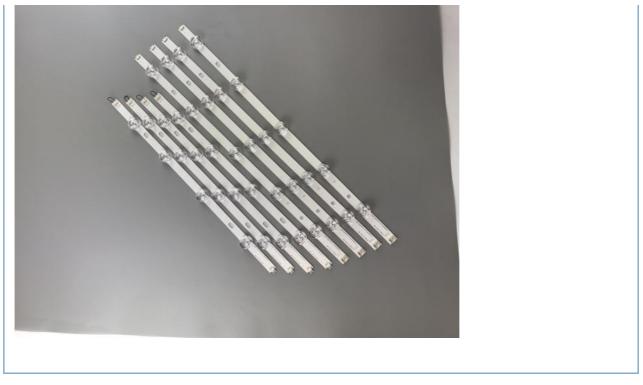

#### **Product Description**

1. 1 set of 47' lg lb led backlight includes 8 pieces of led tv light strip.

2. A 538\*15mm

3. B 440\*15mm

4. A + B is one row.

5. 4 rows per set

6. One row is 250mA 54-60V

7. LED Brand: original LG