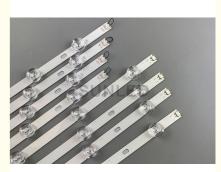

### **Product Specification**

- Type:
- Size:
- Color Temperature:
- Power:
- Chip Material:
- Warranty:
- Highlight:

- LG 47 LB Tv Backlight A:538\*15mm B:440\*15mm
- 15000K 9W
- Korea Original
- 3 Years
- o rouro
- 15000K LED Tv Backlight, 9 Watt LED Tv Backlight, tv led strip SMD3535

#### **Product Description**

1. 1 set of 47' lg lb led backlight includes 8 pieces of led tv light strip.

2. A 538\*15mm

3. B 440\*15mm

4. A + B is one row.

5. 4 rows per set

6. One row is 250mA 54-60V

7. LED Brand: original LG

8. LED Type: SMD3535

9. PCB Material: Aluminum or FR4

10. Glue between lens and pcb is Kafute (very famous in China) epoxy glue, it is expensive, most suitable to it, can't UV glue.

#### 11. LED Specification: 6-6.5V 250mA 2W per 3535 led

12. We have original LG 32' LG LB, 47' LG LB, 49' LG LB led backlight tv.

| Item name    | TV backlight for LG 47" |
|--------------|-------------------------|
| Light Source | LED                     |
| Model        | ES-LG47" BIG LENS 4+5   |
| pcb board    | FR4                     |
| Lens         | original                |
| sample       | Accept                  |