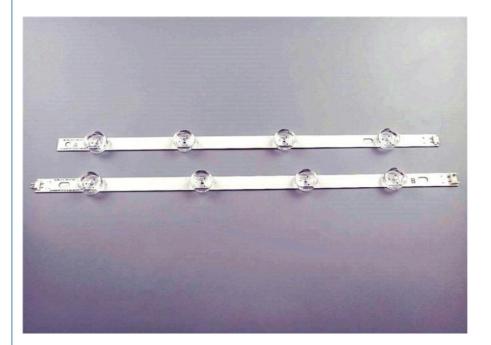

#### More Images

| <u>e 2.</u> |                                         |
|-------------|-----------------------------------------|
| (4))        |                                         |
| (A)         | - (31) DE                               |
| T. 1.       |                                         |
| (90)        | 28:1 - a - ((22))                       |
| (3))        |                                         |
|             | (m) eo ::                               |
| (42)        | ( · · · · · · · · · · · · · · · · · · · |