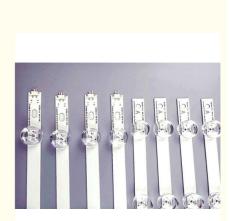

## **Product Specification**

- Product:
- Luminous Flux(Im):
- Color:
- Operating Temperature():
- Chip Material:
- Watts:
- Highlight:

| TV Backlight Bar |
|------------------|
| 110-120lm        |
| Blue             |
| -20 - 55         |
| SMD3030          |
| 1w/led           |

| Parameter Details                       |                           |  |
|-----------------------------------------|---------------------------|--|
| Item type                               | TV backlight bar          |  |
| Brand                                   | Sunled                    |  |
| Usage                                   | TV Repair or Installation |  |
| Applicable TV models                    | LG LB TV                  |  |
| LED souece                              | SMD3030                   |  |
| Voltage                                 | 6v                        |  |
| Lumen                                   | 110-120lm/w               |  |
| PCB Material                            | Aluminim/FR4              |  |
| Led quantity                            | 8PCS                      |  |
| Certificate                             | CE, RoHS                  |  |
| Warranty                                | 3years                    |  |
| Relate us to know more Customized Types |                           |  |