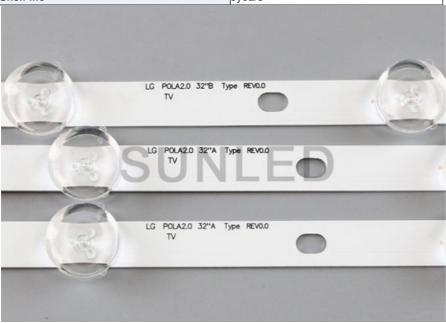

## **Product Specification**

• Type: LG 32inch Middle Tv Backlight

• Color Temperature: 15000K • Material: Aluminum

• Size: A 590\*14.7mm B 590\*14.7mm

· Led QTY: 2A+B Voltage: 6V

32 Inch TV Backlight, TV Backlight 15000K, • Highlight:

## 32inch tv backlight bar middle lens lg 32 led tv backlight 2A+B for LG

Original tv lg big lens 32 inch led bar backlight

- 1. 1 set is one tv , 3 pcs of led tv bar backlight
- 2. A: 6 leds 590\*14.7mm
- 3. B: 6 leds 590\*14.7mm
- 4. 3 rows per set of lg led backlight
- 5. OD20 lens
- 6. One row is 250mA DC36V-40V
- 7. Best quality of led in China, SMD3535 led smd 6V 2W
- 8. This set of tv led bar is used in 32' LG LB model TV.
- 9. PCB Material: Aluminum or FR4