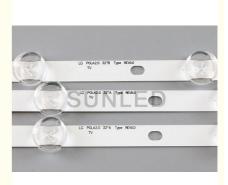

## 32inch tv backlight bar middle lens lg 32 led tv backlight 2A+B for LG

Original tv lg big lens 32 inch led bar backlight

- 1. 1 set is one tv , 3 pcs of led tv bar backlight
- 2. A: 6 leds 590\*14.7mm
- 3. B: 6 leds 590\*14.7mm
- 4. 3 rows per set of lg led backlight
- 5. OD20 lens
- 6. One row is 250mA DC36V-40V
- 7. Best quality of led in China, SMD3535 led smd 6V 2W
- 8. This set of tv led bar is used in 32' LG LB model TV.
- 9. PCB Material: Aluminum or FR4

| and the second s |            |
|--------------------------------------------------------------------------------------------------------------------------------------------------------------------------------------------------------------------------------------------------------------------------------------------------------------------------------------------------------------------------------------------------------------------------------------------------------------------------------------------------------------------------------------------------------------------------------------------------------------------------------------------------------------------------------------------------------------------------------------------------------------------------------------------------------------------------------------------------------------------------------------------------------------------------------------------------------------------------------------------------------------------------------------------------------------------------------------------------------------------------------------------------------------------------------------------------------------------------------------------------------------------------------------------------------------------------------------------------------------------------------------------------------------------------------------------------------------------------------------------------------------------------------------------------------------------------------------------------------------------------------------------------------------------------------------------------------------------------------------------------------------------------------------------------------------------------------------------------------------------------------------------------------------------------------------------------------------------------------------------------------------------------------------------------------------------------------------------------------------------------------|------------|
| Setting Information                                                                                                                                                                                                                                                                                                                                                                                                                                                                                                                                                                                                                                                                                                                                                                                                                                                                                                                                                                                                                                                                                                                                                                                                                                                                                                                                                                                                                                                                                                                                                                                                                                                                                                                                                                                                                                                                                                                                                                                                                                                                                                            |            |
| IP Rating                                                                                                                                                                                                                                                                                                                                                                                                                                                                                                                                                                                                                                                                                                                                                                                                                                                                                                                                                                                                                                                                                                                                                                                                                                                                                                                                                                                                                                                                                                                                                                                                                                                                                                                                                                                                                                                                                                                                                                                                                                                                                                                      | IP 20      |
| rated voltage                                                                                                                                                                                                                                                                                                                                                                                                                                                                                                                                                                                                                                                                                                                                                                                                                                                                                                                                                                                                                                                                                                                                                                                                                                                                                                                                                                                                                                                                                                                                                                                                                                                                                                                                                                                                                                                                                                                                                                                                                                                                                                                  | 6v         |
| material                                                                                                                                                                                                                                                                                                                                                                                                                                                                                                                                                                                                                                                                                                                                                                                                                                                                                                                                                                                                                                                                                                                                                                                                                                                                                                                                                                                                                                                                                                                                                                                                                                                                                                                                                                                                                                                                                                                                                                                                                                                                                                                       | 18W        |
| light color                                                                                                                                                                                                                                                                                                                                                                                                                                                                                                                                                                                                                                                                                                                                                                                                                                                                                                                                                                                                                                                                                                                                                                                                                                                                                                                                                                                                                                                                                                                                                                                                                                                                                                                                                                                                                                                                                                                                                                                                                                                                                                                    | Cold white |
| LED Type                                                                                                                                                                                                                                                                                                                                                                                                                                                                                                                                                                                                                                                                                                                                                                                                                                                                                                                                                                                                                                                                                                                                                                                                                                                                                                                                                                                                                                                                                                                                                                                                                                                                                                                                                                                                                                                                                                                                                                                                                                                                                                                       | LG LED     |
| temperature                                                                                                                                                                                                                                                                                                                                                                                                                                                                                                                                                                                                                                                                                                                                                                                                                                                                                                                                                                                                                                                                                                                                                                                                                                                                                                                                                                                                                                                                                                                                                                                                                                                                                                                                                                                                                                                                                                                                                                                                                                                                                                                    | 15000K     |
| Size                                                                                                                                                                                                                                                                                                                                                                                                                                                                                                                                                                                                                                                                                                                                                                                                                                                                                                                                                                                                                                                                                                                                                                                                                                                                                                                                                                                                                                                                                                                                                                                                                                                                                                                                                                                                                                                                                                                                                                                                                                                                                                                           | 590*14.7mm |
| Shelf life                                                                                                                                                                                                                                                                                                                                                                                                                                                                                                                                                                                                                                                                                                                                                                                                                                                                                                                                                                                                                                                                                                                                                                                                                                                                                                                                                                                                                                                                                                                                                                                                                                                                                                                                                                                                                                                                                                                                                                                                                                                                                                                     | 3years     |