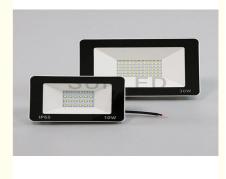

# Good quality LED IPAD slim type IP65 10w 30w 50w LED flood light for outdoor lighting

| 5                                       | 5 5         |
|-----------------------------------------|-------------|
| Flood Light                             |             |
| SMD Type                                | SMD2835     |
| LED souece                              | Epister     |
| Color Options                           | ww/pw/cw    |
| Lumen                                   | 110-120lm/w |
| Voltage                                 | AC85-265    |
| Material                                | Aluminum    |
| CRI(RA)                                 | CRI>80      |
| Waterproof Rate                         | IP65        |
| Certificate                             | CE, RoHS    |
| Warranty                                | 3years      |
| Relate us to know more Customized Types |             |