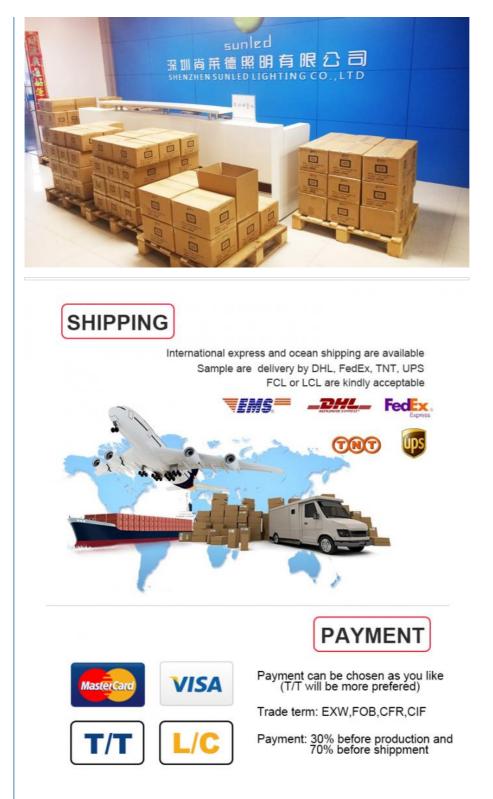

5         |
|-----------------------------------------|-------------|
| Flood Light                             |             |
| SMD Type                                | SMD2835     |
| LED souece                              | Epister     |
| Color Options                           | ww/pw/cw    |
| Lumen                                   | 110-120lm/w |
| Voltage                                 | AC85-265    |
| Material                                | Aluminum    |
| CRI(RA)                                 | CRI>80      |
| Waterproof Rate                         | IP65        |
| Certificate                             | CE, RoHS    |
| Warranty                                | 3years      |
| Relate us to know more Customized Types |             |



## Packing and Transportation



About our Company



# Contact us if you are interested to this type

Bruce Wan

Email : bruce@e-savingled.com

Wechat ID : sunled007

Skype ID : bruce-5864

QQ:1650152644

Whatsapp : +8618818593392