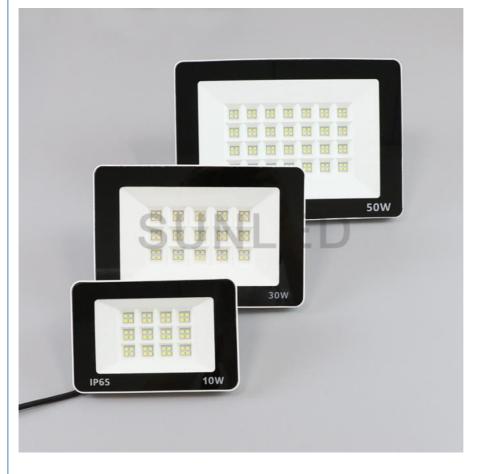

## More Images

# Good quality LED IPAD slim type IP65 10w 30w 50w LED flood light for outdoor lighting

| 5                                       | 5 5         |
|-----------------------------------------|-------------|
| Flood Light                             |             |
| SMD Type                                | SMD2835     |
| LED souece                              | Epister     |
| Color Options                           | ww/pw/cw    |
| Lumen                                   | 110-120lm/w |
| Voltage                                 | AC85-265    |
| Material                                | Aluminum    |
| CRI(RA)                                 | CRI>80      |
| Waterproof Rate                         | IP65        |
| Certificate                             | CE, RoHS    |
| Warranty                                | 3years      |
| Relate us to know more Customized Types |             |