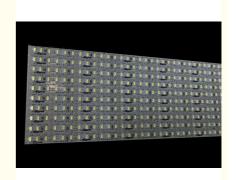

### IP20 Waterproof Rigid LED Strip Lights With Glue Tape PCB Width **10mm**

## China factory supplier Mega DC12v SMD4014 144led/m IP20 led rigid bar with Glue tape

| Rigid Light Bar                           |                                                                        |
|-------------------------------------------|------------------------------------------------------------------------|
| SMD Type                                  | SMD4014                                                                |
| Color Options                             | Warm White (2800-3000k), White (6000-6500k), Cold White (10000-12000K) |
| Lumen                                     | 20-22Im/led                                                            |
| LED Quantity                              | 144leds/m                                                              |
| Voltage                                   | DC12V/DC24V                                                            |
| Max Power                                 | 28.8W/M                                                                |
| PCB Width                                 | 10mm                                                                   |
| CRI(RA)                                   | CRI>70                                                                 |
| Waterproof Rate                           | IP20                                                                   |
| Certificate                               | CE, RoHS                                                               |
| Warranty                                  | 2years                                                                 |
| Package                                   | 500pcs/carton                                                          |
| Relate us to know more Customized Service |                                                                        |