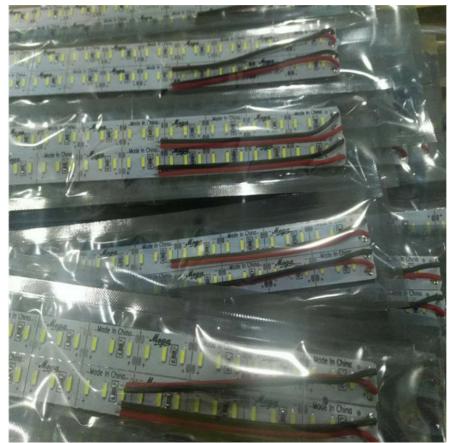

### IP20 Waterproof Rigid LED Strip Lights With Glue Tape PCB Width **10mm**

#### **Product Specification**

• Product: Rigid Light Bar . Light Source: Smd4014 DC12V/24V • Input Voltage(v): • Type: LED Bar Lights

Cri (ra>):

• Lamp Luminous Flux(lm): 20-22lm/led • Working Lifetime(hour): 35000 · Lamp Body Material: Aluminum Working Temperature():

## China factory supplier Mega DC12v SMD4014 144led/m IP20 led rigid bar with Glue tape

| Rigid Light Bar                           |                                                                        |
|-------------------------------------------|------------------------------------------------------------------------|
| SMD Type                                  | SMD4014                                                                |
| Color Options                             | Warm White (2800-3000k), White (6000-6500k), Cold White (10000-12000K) |
| Lumen                                     | 20-22Im/led                                                            |
| LED Quantity                              | 144leds/m                                                              |
| Voltage                                   | DC12V/DC24V                                                            |
| Max Power                                 | 28.8W/M                                                                |
| PCB Width                                 | 10mm                                                                   |
| CRI(RA)                                   | CRI>70                                                                 |
| Waterproof Rate                           | IP20                                                                   |
| Certificate                               | CE, RoHS                                                               |
| Warranty                                  | 2years                                                                 |
| Package                                   | 500pcs/carton                                                          |
| Relate us to know more Customized Service |                                                                        |