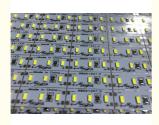

### IP20 Waterproof Rigid LED Strip Lights With Glue Tape PCB Width **10mm**

## China factory supplier Mega DC12v SMD4014 144led/m IP20 led rigid bar with Glue tape

| Rigid Light Bar                           |                                                                        |
|-------------------------------------------|------------------------------------------------------------------------|
| SMD Type                                  | SMD4014                                                                |
| Color Options                             | Warm White (2800-3000k), White (6000-6500k), Cold White (10000-12000K) |
| Lumen                                     | 20-22Im/led                                                            |
| LED Quantity                              | 144leds/m                                                              |
| Voltage                                   | DC12V/DC24V                                                            |
| Max Power                                 | 28.8W/M                                                                |
| PCB Width                                 | 10mm                                                                   |
| CRI(RA)                                   | CRI>70                                                                 |
| Waterproof Rate                           | IP20                                                                   |
| Certificate                               | CE, RoHS                                                               |
| Warranty                                  | 2years                                                                 |
| Package                                   | 500pcs/carton                                                          |
| Relate us to know more Customized Service |                                                                        |