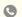

### IP20 Waterproof Rigid LED Strip Lights With Glue Tape PCB Width **10mm**

## China factory supplier Mega DC12v SMD4014 144led/m IP20 led rigid bar with Glue tape

| Rigid Light Bar                           |                                                                        |
|-------------------------------------------|------------------------------------------------------------------------|
| SMD Type                                  | SMD4014                                                                |
| Color Options                             | Warm White (2800-3000k), White (6000-6500k), Cold White (10000-12000K) |
| Lumen                                     | 20-22Im/led                                                            |
| LED Quantity                              | 144leds/m                                                              |
| Voltage                                   | DC12V/DC24V                                                            |
| Max Power                                 | 28.8W/M                                                                |
| PCB Width                                 | 10mm                                                                   |
| CRI(RA)                                   | CRI>70                                                                 |
| Waterproof Rate                           | IP20                                                                   |
| Certificate                               | CE, RoHS                                                               |
| Warranty                                  | 2years                                                                 |
| Package                                   | 500pcs/carton                                                          |
| Relate us to know more Customized Service |                                                                        |