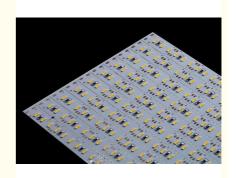

### IP20 Waterproof Rigid LED Strip Lights With Glue Tape PCB Width **10mm**

## China factory supplier Mega DC12v SMD4014 144led/m IP20 led rigid bar with Glue tape

| Rigid Light Bar                           |                                                                        |
|-------------------------------------------|------------------------------------------------------------------------|
| SMD Type                                  | SMD4014                                                                |
| Color Options                             | Warm White (2800-3000k), White (6000-6500k), Cold White (10000-12000K) |
| Lumen                                     | 20-22Im/led                                                            |
| LED Quantity                              | 144leds/m                                                              |
| Voltage                                   | DC12V/DC24V                                                            |
| Max Power                                 | 28.8W/M                                                                |
| PCB Width                                 | 10mm                                                                   |
| CRI(RA)                                   | CRI>70                                                                 |
| Waterproof Rate                           | IP20                                                                   |
| Certificate                               | CE, RoHS                                                               |
| Warranty                                  | 2years                                                                 |
| Package                                   | 500pcs/carton                                                          |
| Relate us to know more Customized Service |                                                                        |