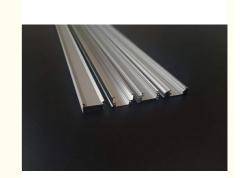

#### **Product Specification**

Product: Led Aluminium Profile

Application: LED

• Shape: Square,Flat,angle

Color: Silver Material: Aluminum

• Highlight: Square Aluminium LED Strip Lights,

Flat Angle Aluminium LED Strip Lights, CE LED Aluminium Extrusion Profiles