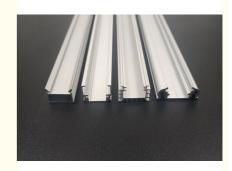

# SHENZHEN YSENLED LIGHTING CO.,LTD led-stripslights.com

### Square Flat Angle Aluminium LED Strip Lights CE LED Aluminium Extrusion Profiles

#### **Basic Information**

Place of Origin: GUANGDONG,CHINA

Brand Name: SUNLED
Certification: CE ROHS
Model Number: SL-JAKCNJ
Minimum Order Quantity: 2000

Packaging Details: we will provide specific packing details

before sending the goods

• Delivery Time: 10-13 work days



#### **Product Specification**

Product: Led Aluminium Profile

Application: LED

• Shape: Square,Flat,angle

Color: Silver Material: Aluminum

• Highlight: Square Aluminium LED Strip Lights,

Flat Angle Aluminium LED Strip Lights, CE LED Aluminium Extrusion Profiles



#### More Images



#### **Product Description**

## Sunled high quality regular & customed psrsmeter Led Aluminium Profile bar

| Led Aluminium Profile |                                             |
|-----------------------|---------------------------------------------|
| Brand                 | SUNLED                                      |
| OEM &ODM              | YES                                         |
| Product Code          | SL-CAJKNC                                   |
| Heat Stability        | Under 100°C                                 |
| Certification         | CE ROHS                                     |
| Туре                  | 'U''V'                                      |
| Customized Color      | Color Anodized/Powder Coated/Spray Painting |
| Diffuser Options