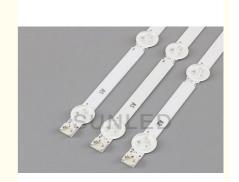

## **Product Specification**

Product Name: Led Bars For LG TV Backlights

Voltage: 3v/led
 Power: 0.5w/led
 Led Chip: Smd 2835
 Size: 32inch
 CRI: 80
 Color: Cold White

Highlight: Cold White LG TV LED Backlight

### **Product Description**

Best quality 3v/led 32" Ig tv backlights 2A1 and A2 Small lens for TV backlighting

#### **Product Descriptions**

- 1. 32' LG LN, small lens, A1 B1 A1, 3 pcs of led strip per set, 7 leds per led strip (A1 A2 available) 2. 32' original LG LB TV led backlight, original LG big lens, import from Korea
- 3. Copper PCB and Aluminum PCB for option. 3years warranty