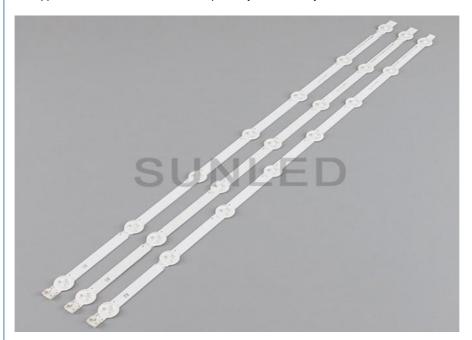

## **Product Specification**

Product Name: Led Bars For LG TV Backlights

Voltage: 3v/led
 Power: 0.5w/led
 Led Chip: Smd 2835
 Size: 32inch
 CRI: 80
 Color: Cold White

Highlight: Cold White LG TV LED Backlight

### **Product Description**

Best quality 3v/led 32" Ig tv backlights 2A1 and A2 Small lens for TV backlighting

#### **Product Descriptions**

- 1. 32' LG LN, small lens, A1 B1 A1, 3 pcs of led strip per set, 7 leds per led strip (A1 A2 available) 2. 32' original LG LB TV led backlight, original LG big lens, import from Korea
- 3. Copper PCB and Aluminum PCB for option. 3years warranty