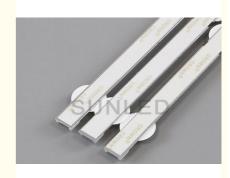

## **Product Specification**

Product Name: Led Bars For LG TV Backlights

Voltage: 3v/led
 Power: 0.5w/led
 Led Chip: Smd 2835
 Size: 32inch
 CRI: 80
 Color: Cold White

Highlight: Cold White LG TV LED Backlight

### **Product Description**

Best quality 3v/led 32" Ig tv backlights 2A1 and A2 Small lens for TV backlighting

#### **Product Descriptions**

- 1. 32' LG LN, small lens, A1 B1 A1, 3 pcs of led strip per set, 7 leds per led strip (A1 A2 available) 2. 32' original LG LB TV led backlight, original LG big lens, import from Korea
- 3. Copper PCB and Aluminum PCB for option. 3years warranty