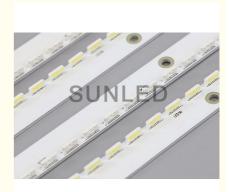

#### samsung LED Backlight Lamp strip 56leds For Samsung 40 inch UA40ES6100 TV 2012SVS40 7032NNB

| Model number | 2012SVS40 |
|--------------|-----------|
| Application  | repair TV |
| Warranty     | 3years    |

#### The LED Backlight Advantage

samung 40inch 2D and 3D for option Long operating life, typically lasting over 100,000 hours More energy saving Wide scope of application More environmentally friendly Easy to Install **Features:** Strips length are fixed, can not be cut. Size:500mm LED Qty: 56/52 leds Voltage: 0-94v package include: 2pcs