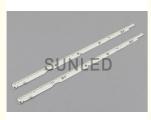

#### samsung LED Backlight Lamp strip 56leds For Samsung 40 inch UA40ES6100 TV 2012SVS40 7032NNB

| Model number | 2012SVS40 |
|--------------|-----------|
| Application  | repair TV |
| Warranty     | 3years    |

#### The LED Backlight Advantage

samung 40inch 2D and 3D for option Long operating life, typically lasting over 100,000 hours More energy saving Wide scope of application More environmentally friendly Easy to Install **Features:** Strips length are fixed, can not be cut. Size:500mm LED Qty: 56/52 leds Voltage: 0-94v package include: 2pcs