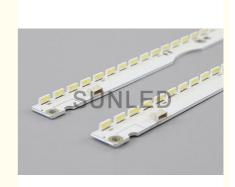

#### samsung LED Backlight Lamp strip 56leds For Samsung 40 inch UA40ES6100 TV 2012SVS40 7032NNB

| Model number | 2012SVS40 |
|--------------|-----------|
| Application  | repair TV |
| Warranty     | 3years    |

#### The LED Backlight Advantage

samung 40inch 2D and 3D for option Long operating life, typically lasting over 100,000 hours More energy saving Wide scope of application More environmentally friendly Easy to Install **Features:** Strips length are fixed, can not be cut. Size:500mm LED Qty: 56/52 leds Voltage: 0-94v package include: 2pcs